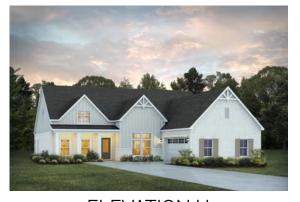

# **Bellemeade II**

**Home Plan** 

Starting at \$476,799

**SQ FT:** 3,094

**Beds:** 4 **Baths:** 4.5

Garage: 2 Standard

**ELEVATION G** 

**ELEVATION H** 

### **ABOUT THIS PLAN**

Experience the captivating allure of the Bellemeade II, boasting 4 bedrooms and 4.5 bathrooms. Step into an inviting study from the covered porch. Entertain seamlessly in the expansive kitchen and great room with vaulted ceilings and a cozy fireplace. The kitchen dazzles with a grand island and large pantry, perfect for hosting gatherings. The primary suite indulges with double granite vanities, a garden tub, separate shower, and ample closet space. The first floor offers 3 additional bedrooms and 2 baths, ideal for guests. Upstairs, a spacious bonus room and full bath await, promising endless entertainment possibilities.