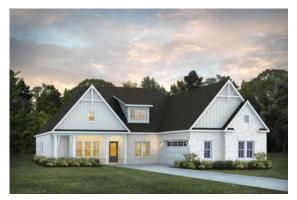

# Alexandria Home Plan

Starting at \$434,299

**SQ FT**: 2,705

**Beds:** 4 **Baths:** 3.0

Garage: 2 Standard



Elevation G



Elevation H

### **ABOUT THIS PLAN**

The "Alexandria" is sure to provide a delightful living experience with its one story design and easy access and flow from room to room. This Ranch-style home is sure to please! The appealing entry foyer is sophisticated yet open and joins the formal dining room and offers an additional room useful as a study or living room. The open vaulted family room and kitchen with large center granite island is made for entertaining. The unique primary suite offers a large bedroom area, functional primary bath with split granite vanities, garden/soaking tub and tiled shower with glass door and his and hers walk in closets. The additional 3 bedrooms provide plenty of closet space and two additional bathrooms. This highly desirable plan is perfect