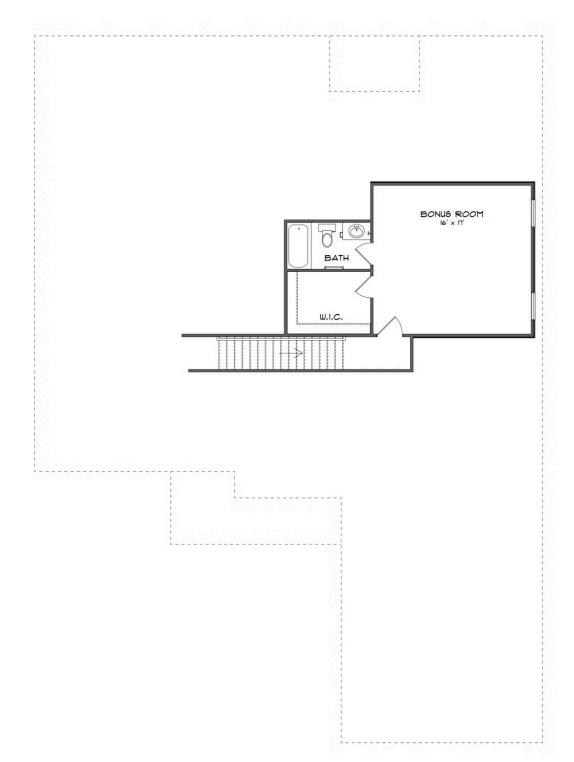

. This Ranch-style home with 2nd floor bonus room is sure to please! The appealing entry foyer is sophisticated yet open and joins the formal dining room and offers an additional room useful as a study or living room. The open vaulted family room and kitchen with large center granite island is made for entertaining. The unique primary suite offers a large bedroom area, functional primary bath with split granite vanities, garden/soaking tub and tiled shower with glass door and his and hers walk in closets. The additional 3 bedrooms provide plenty of closet space and two additional bathrooms as well as an upstairs bonus room with full bath & closet. This highly desirable plan is perfect for multiple lifestyles.

### ...Read More Online



## **FIRST FLOOR (H)**





## **SECOND FLOOR (H)**





#### **PLAN GALLERY**