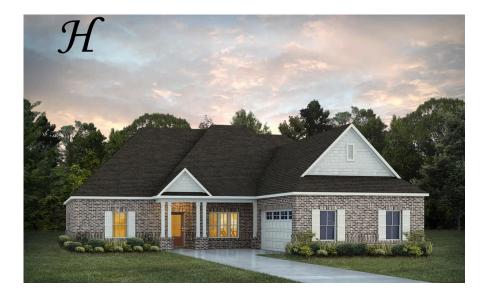

Alexandria II Home Plan

Starting at \$467,899

SQ FT: 3,160 Beds: 4 Baths: 4.0 Garage: 2 Standard

Elevation H

Elevation J

#### **PLAN GALLERY**