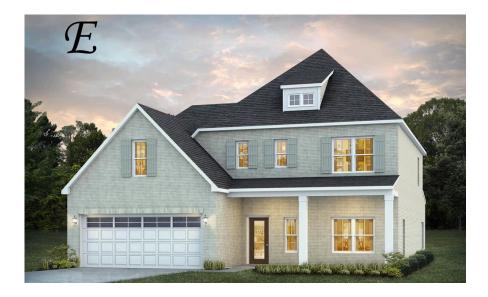

#### **Sutherland**

**Home Plan** 

Starting at \$437,999

**SQ FT**: 3,172

Beds: 4 Baths: 3.5

Garage: 2 Standard

**ELEVATION E** 

Elevation F

#### **ABOUT THIS PLAN**

Unveil modern charm in the Sutherland floorplan, ideal for entertaining. Step into a spacious great room with a cozy fireplace, seamlessly connected to an open kitchen featuring granite countertops across the large island. The dining room, accessible through a large butler's pantry, sets the stage for elegant gatherings. Retreat to a private primary suite on the first floor, while upstairs offers a bright loft area and three large bedrooms. Embrace outdoor living with a covered front porch and back patio, completing this inviting abode.