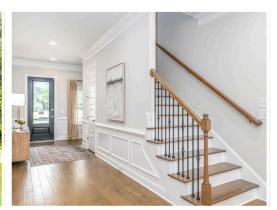

#### **ABOUT THIS PLAN**

Unveil modern charm in the Sutherland floorplan, ideal for entertaining. Step into a spacious great room with a cozy fireplace, seamlessly connected to an open kitchen featuring granite countertops across the large island. The dining room, accessible through a large butler's pantry, sets the stage for elegant gatherings. Retreat to a private primary suite on the first floor, while upstairs offers a bright loft area and three large bedrooms. Embrace outdoor living with a covered front porch and back patio, completing this inviting abode.

## **PLAN GALLERY**