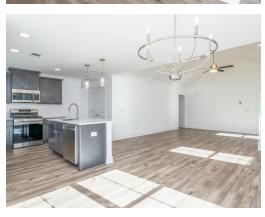

#### **ABOUT THIS PLAN**

Designed to fit any lifestyle, the "Sherfield" floor plan features distinct spaces while maintaining an open flow. Open and appealing, the foyer gives a sense of grandeur for establishing a classic look to this home. The fabulous primary bedroom is unusually spacious for a home of this size and will accommodate heavy furniture along with plenty of storage in the walk in closet. A dynamic great room with vaulted beamed ceiling combines style and functionality with its attention to use of living space. Entertain or simply prepare daily evening meals in this cook's kitchen with an abundance of granite counter space. No need to worry about the automobile storage, as this plan comes equipped with a two car garage. Finally two large bedrooms and an upstairs bonus room with a full bathroom attached complete this plan that provides the space and storage for growing families or simply entertaining quests.

### **PLAN GALLERY**

# **PLAN GALLERY**