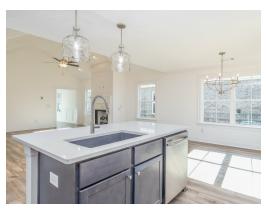

#### **ABOUT THIS PLAN**

Designed to fit any lifestyle, the "Sherfield" floor plan features distinct spaces while maintaining an open flow. Open and appealing, the foyer gives a sense of grandeur for establishing a classic look to this home. The fabulous primary bedroom is unusually spacious for a home of this size and will accommodate heavy furniture along with plenty of storage in the walk in closet. A dynamic great room with vaulted beamed ceiling combines style and functionality with its attention to use of living space. Entertain or simply prepare daily evening meals in this cook's kitchen with an abundance of granite counter space. No need to worry about the automobile storage, as this plan comes equipped with a two car garage. Finally two large bedrooms and an upstairs bonus room with a full bathroom attached complete this plan that provides the space and storage for growing families or simply entertaining quests.