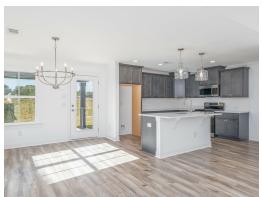

#### **ABOUT THIS PLAN**

Designed to fit any lifestyle, the "Sherfield" floor plan features distinct spaces while maintaining an open flow. Open and appealing, the foyer gives a sense of grandeur for establishing a classic look to this home. The fabulous primary bedroom is unusually spacious for a home of this size and will accommodate heavy furniture along with plenty of storage in the walk in closet. A dynamic great room with vaulted beamed ceiling combines style and functionality with its attention to use of living space. Entertain or simply prepare daily evening meals in this cook's kitchen with an abundance of granite counter space. No need to worry about the automobile storage, as this plan comes equipped with a two car garage. Finally two large bedrooms and an upstairs bonus room with a full bathroom attached complete this plan that provides the space and storage for growing families or simply entertaining quests.

### **PLAN GALLERY**

# **PLAN GALLERY**