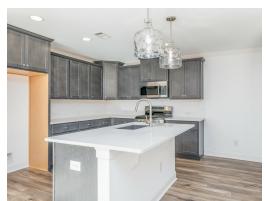

#### **ABOUT THIS PLAN**

Designed to fit any lifestyle, the "Sherfield" floor plan features distinct spaces while maintaining an open flow. Open and appealing, the foyer gives a sense of grandeur for establishing a classic look to this home. The fabulous primary bedroom is unusually spacious for a home of this size and will accommodate heavy furniture along with plenty of storage in the walk in closet. A dynamic great room with vaulted beamed ceiling combines style and functionality with its attention to use of living space. Entertain or simply prepare daily evening meals in this cook's kitchen with an abundance of granite counter space. No need to worry about the automobile storage, as this plan comes equipped with a two car garage. Finally two large bedrooms and an upstairs bonus room with a full bathroom attached complete this plan that provides the space and storage for growing families or simply entertaining quests.

### **PLAN GALLERY**

# **PLAN GALLERY**