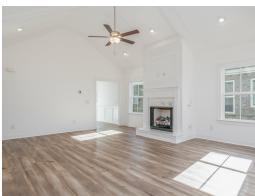

#### **ABOUT THIS PLAN**

Designed to fit any lifestyle, the "Sherfield" floor plan features distinct spaces while maintaining an open flow. Open and appealing, the foyer gives a sense of grandeur for establishing a classic look to this home. The fabulous primary bedroom is unusually spacious for a home of this size and will accommodate heavy furniture along with plenty of storage in the walk in closet. A dynamic great room with vaulted beamed ceiling combines style and functionality with its attention to use of living space. Entertain or simply prepare daily evening meals in this cook's kitchen with an abundance of granite counter space. No need to worry about the automobile storage, as this plan comes equipped with a two car garage. Finally two large bedrooms and an upstairs bonus room with a full bathroom attached complete this plan that provides the space and storage for growing families or simply entertaining quests.

### **PLAN GALLERY**

# **PLAN GALLERY**