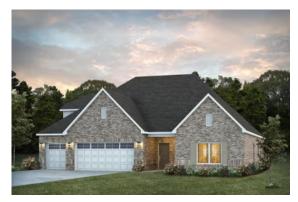

# Shackleford II Home Plan

Starting at \$434,199

**SQ FT**: 2,909

**Beds**: 4 **Baths**: 4.5

Garage: 3 Standard

**ELEVATION E** 

**ELEVATION F** 

#### **ABOUT THIS PLAN**

"Shackleford II" is fabulously designed with 4 bedrooms and 4.5 baths created for comfortable, spacious living. The focus of the design is the great room with vaulted ceilings and a fireplace, the central hub of the home. Tucked in the back, the large primary bedroom is an assured peaceful retreat. Three additional bedrooms complete this floor plan, all with copious closet space with two full bathrooms. The rear covered patio provides ample shade and a peaceful setting. The heart of the kitchen, the granite island, provides a fantastic space for entertainment and cookery. The kitchen opens to the dining, creating a flawless space for hosting. This well laid floor plan can accommodate the space needed for a multi-generational housing because of the in-suite sleeping area for parents or children moving back home. The plan is rounded out with ample storage and a 3-car garage. The 2nd floor is home to a large bonus room featuring a full bath and walk-in-closet.