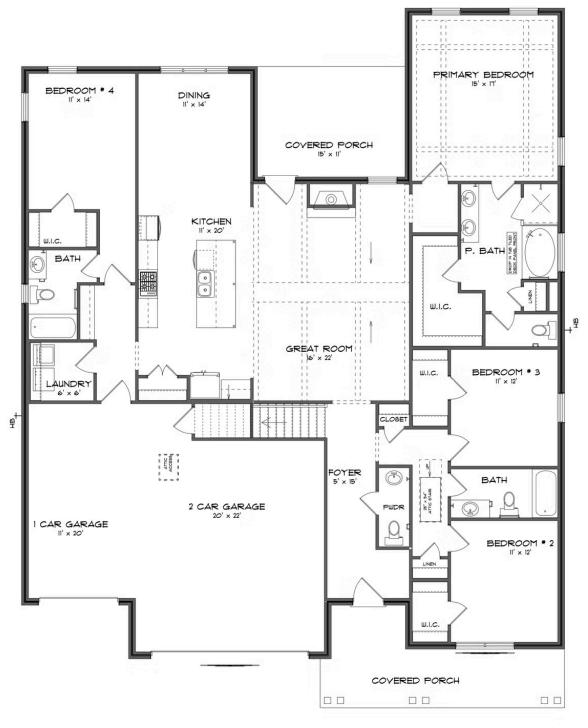

### FIRST FLOOR (F)

Prices, plans, dimensions, features, specifications, materials, and availability of homes or communities are subject to change without notice or obligation. Illustrations are artists depictions only and may differ from completed improvements. All prices subject to change without notice. Please contact your sales associate before writing an offer.

#### **ABOUT THIS PLAN**

"Shackleford II" is fabulously designed with 4 bedrooms and 4.5 baths created for comfortable, spacious living. The focus of the design is the great room with vaulted ceilings and a fireplace, the central hub of the home. Tucked in the back, the large primary bedroom is an assured peaceful retreat. Three additional bedrooms complete this floor plan, all with copious closet space with two full bathrooms. The rear covered patio provides ample shade and a peaceful setting. The heart of the kitchen, the granite island, provides a fantastic space for entertainment and cookery. The kitchen opens to the dining, creating a flawless space for hosting. This well laid floor plan can accommodate the space needed for a multi-generational housing because of the in-suite sleeping area for parents or children moving back home. The plan is rounded out with ample storage and a 3-car garage. The 2nd floor is home to a large bonus room featuring a full bath and walk-in-closet.