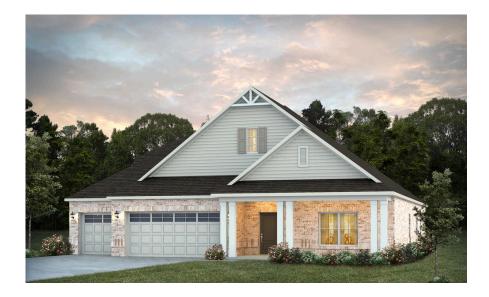

# Shackleford II Home Plan

Starting at \$434,199

**SQ FT**: 2,909

**Beds**: 4 **Baths**: 4.5

Garage: 3 Standard

**ELEVATION E** 

**ELEVATION F** 

#### **ABOUT THIS PLAN**

"Shackleford II" is fabulously designed with 4 bedrooms and 4.5 baths created for comfortable, spacious living. The focus of the design is the great room with vaulted ceilings and a fireplace, the central hub of the home. Tucked in the back, the large primary bedroom is an assured peaceful retreat. Three additional bedrooms complete this floor plan, all with copious closet space with two full bathrooms. The rear covered patio provides ample shade and a peaceful setting. The heart of the kitchen, the granite island, provides a fantastic space for entertainment and cookery. The kitchen opens to the dining, creating a flawless space for hosting. This well laid floor plan can accommodate the space needed for a multi-generational housing because of the in-suite sleeping area for parents or children moving back home. The plan is rounded out with ample storage and a 3-car garage. The 2nd floor is home to a large bonus room featuring a full bath and walk-in-closet.