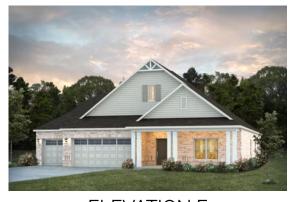

# Shackleford II Home Plan

Starting at \$434,199

**SQ FT**: 2,909

**Beds**: 4 **Baths**: 4.5

Garage: 3 Standard

**ELEVATION E** 

**ELEVATION F** 

#### **ABOUT THIS PLAN**

"Shackleford II" is fabulously designed with 4 bedrooms and 4.5 baths created for comfortable, spacious living. The focus of the design is the great room with vaulted ceilings and a fireplace, the central hub of the home. Tucked in the back, the large primary bedroom is an assured peaceful retreat. Three additional bedrooms complete this floor plan, all with copious closet space with two full bathrooms. The rear covered patio provides ample shade and a peaceful setting. The heart of the kitchen, the granite island, provides a fantastic space for entertainment and cookery. The kitchen opens to the dining, creating a flawless space for hosting. This well laid floor plan can accommodate the space needed for a multi-generational housing because of the in-suite sleeping area for parents or children moving back home. The plan is rounded out with ample storage and a 3-car garage. The 2nd floor is home to a large bonus room featuring a full bath and walk-in-closet.