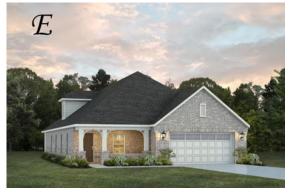

# Overton

**Home Plan** 

Starting at \$368,299

**SQ FT**: 2,682

**Beds**: 4 **Baths**: 2.5

Garage: 2 Standard

**ELEVATION C** 

ELEVATION E

### **ABOUT THIS PLAN**

The "Overton" is a 1 ½ story open floorplan with ample possibilities. This four bedroom, two and a half bath plan with bonus room begins with a refined foyer entry way that opens into a roomy living area with a vaulted ceiling. Next experience the open kitchen with large center island and adjoining dining room. The kitchen offers built in appliances, granite countertops and an expanded pantry. The primary quarters provide a large bedroom and walk in closet as well as a luxurious bathroom complete with a double granite vanity, garden/soaking tub, and tiled shower with glass door. The bonus room located upstairs includes a half bath and has plenty of possibilities as an entertainment area or extra bedroom. This layout truly is a must see!