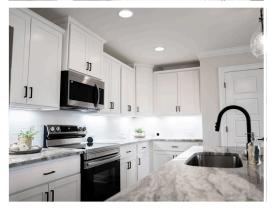

### **ABOUT THIS PLAN**

The "Overton" is a 1 ½ story open floorplan with ample possibilities. This four bedroom, two and a half bath plan with bonus room begins with a refined foyer entry way that opens into a roomy living area with a vaulted ceiling. Next experience the open kitchen with large center island and adjoining dining room. The kitchen offers built in appliances, granite countertops and an expanded pantry. The primary quarters provide a large bedroom and walk in closet as well as a luxurious bathroom complete with a double granite vanity, garden/soaking tub, and tiled shower with glass door. The bonus room located upstairs includes a half bath and has plenty of possibilities as an entertainment area or extra bedroom. This layout truly is a must see!

## **PLAN GALLERY**