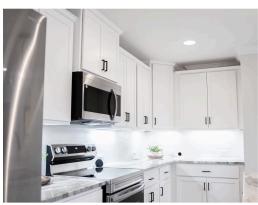

### **ABOUT THIS PLAN**

The "Overton" is a 1 ½ story open floorplan with ample possibilities. This four bedroom, two and a half bath plan with bonus room begins with a refined foyer entry way that opens into a roomy living area with a vaulted ceiling. Next experience the open kitchen with large center island and adjoining dining room. The kitchen offers built in appliances, granite countertops and an expanded pantry. The primary quarters provide a large bedroom and walk in closet as well as a luxurious bathroom complete with a double granite vanity, garden/soaking tub, and tiled shower with glass door. The bonus room located upstairs includes a half bath and has plenty of possibilities as an entertainment area or extra bedroom. This layout truly is a must see!

## **PLAN GALLERY**