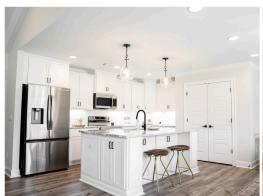

### **ABOUT THIS PLAN**

The "Overton" is a 1 ½ story open floorplan with ample possibilities. This four bedroom, two and a half bath plan with bonus room begins with a refined foyer entry way that opens into a roomy living area with a vaulted ceiling. Next experience the open kitchen with large center island and adjoining dining room. The kitchen offers built in appliances, granite countertops and an expanded pantry. The primary quarters provide a large bedroom and walk in closet as well as a luxurious bathroom complete with a double granite vanity, garden/soaking tub, and tiled shower with glass door. The bonus room located upstairs includes a half bath and has plenty of possibilities as an entertainment area or extra bedroom. This layout truly is a must see!

## **PLAN GALLERY**