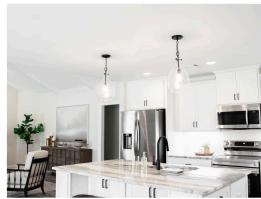

### **ABOUT THIS PLAN**

The "Overton" is a 1 ½ story open floorplan with ample possibilities. This four bedroom, two and a half bath plan with bonus room begins with a refined foyer entry way that opens into a roomy living area with a vaulted ceiling. Next experience the open kitchen with large center island and adjoining dining room. The kitchen offers built in appliances, granite countertops and an expanded pantry. The primary quarters provide a large bedroom and walk in closet as well as a luxurious bathroom complete with a double granite vanity, garden/soaking tub, and tiled shower with glass door. The bonus room located upstairs includes a half bath and has plenty of possibilities as an entertainment area or extra bedroom. This layout truly is a must see!

## **PLAN GALLERY**