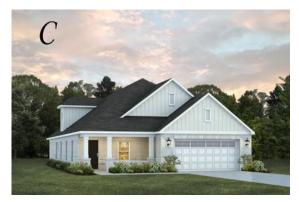

# Overton

**Home Plan** 

Starting at \$368,299

**SQ FT**: 2,682

**Beds**: 4 **Baths**: 2.5

Garage: 2 Standard

**ELEVATION C** 

ELEVATION E

### **ABOUT THIS PLAN**

The "Overton" is a 1 ½ story open floorplan with ample possibilities. This four bedroom, two and a half bath plan with bonus room begins with a refined foyer entry way that opens into a roomy living area with a vaulted ceiling. Next experience the open kitchen with large center island and adjoining dining room. The kitchen offers built in appliances, granite countertops and an expanded pantry. The primary quarters provide a large bedroom and walk in closet as well as a luxurious bathroom complete with a double granite vanity, garden/soaking tub, and tiled shower with glass door. The bonus room located upstairs includes a half bath and has plenty of possibilities as an entertainment area or extra bedroom. This layout truly is a must see!