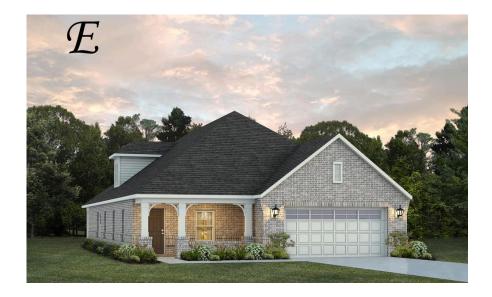

# Overton

**Home Plan** 

Starting at \$368,299

**SQ FT**: 2,682

**Beds**: 4 **Baths**: 2.5

Garage: 2 Standard

**ELEVATION C** 

ELEVATION E

### **ABOUT THIS PLAN**

The "Overton" is a 1 ½ story open floorplan with ample possibilities. This four bedroom, two and a half bath plan with bonus room begins with a refined foyer entry way that opens into a roomy living area with a vaulted ceiling. Next experience the open kitchen with large center island and adjoining dining room. The kitchen offers built in appliances, granite countertops and an expanded pantry. The primary quarters provide a large bedroom and walk in closet as well as a luxurious bathroom complete with a double granite vanity, garden/soaking tub, and tiled shower with glass door. The bonus room located upstairs includes a half bath and has plenty of possibilities as an entertainment area or extra bedroom. This layout truly is a must see!