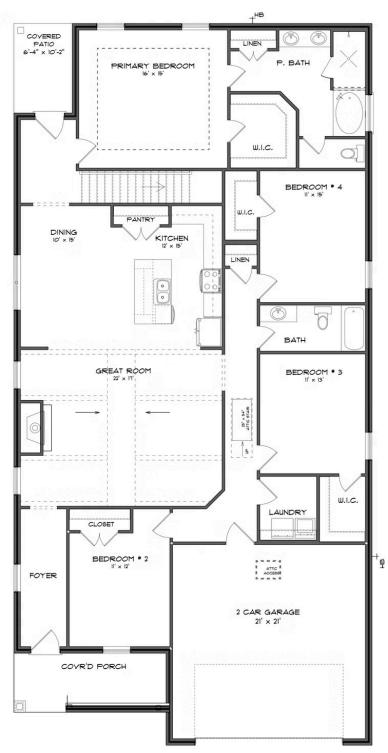

## FIRST FLOOR (E)

Prices, plans, dimensions, features, specifications, materials, and availability of homes or communities are subject to change without notice or obligation. Illustrations are artists depictions only and may differ from completed improvements. All prices subject to change without notice. Please contact your sales associate before writing an offer.

### **ABOUT THIS PLAN**

The "Overton" is a 1 ½ story open floorplan with ample possibilities. This four bedroom, two and a half bath plan with bonus room begins with a refined foyer entry way that opens into a roomy living area with a vaulted ceiling. Next experience the open kitchen with large center island and adjoining dining room. The kitchen offers built in appliances, granite countertops and an expanded pantry. The primary quarters provide a large bedroom and walk in closet as well as a luxurious bathroom complete with a double granite vanity, garden/soaking tub, and tiled shower with glass door. The bonus room located upstairs includes a half bath and has plenty of possibilities as an entertainment area or extra bedroom. This layout truly is a must see!