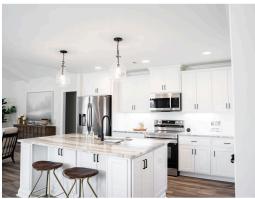

### **ABOUT THIS PLAN**

The "Overton" is a 1 ½ story open floorplan with ample possibilities. This four bedroom, two and a half bath plan with bonus room begins with a refined foyer entry way that opens into a roomy living area with a vaulted ceiling. Next experience the open kitchen with large center island and adjoining dining room. The kitchen offers built in appliances, granite countertops and an expanded pantry. The primary quarters provide a large bedroom and walk in closet as well as a luxurious bathroom complete with a double granite vanity, garden/soaking tub, and tiled shower with glass door. The bonus room located upstairs includes a half bath and has plenty of possibilities as an entertainment area or extra bedroom. This layout truly is a must see!

## **PLAN GALLERY**