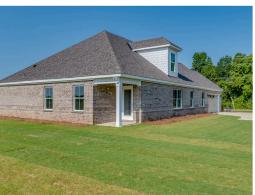

# Kinkade Home Plan

Starting at \$353,599

**SQ FT**: 2,383

**Beds**: 3 **Baths**: 2.5

Garage: 2 Standard

**ELEVATION H** 

**ELEVATION J** 

#### **ABOUT THIS PLAN**

Constant appeal and elegant definitions are found in the "Kinkade" plan for those calling for luxury and comfort. A vaulted beamed ceiling in the huge great room accentuates the space along with excellent finishes. The custom fireplace allows an even greater level of amenities while offering sheer enjoyment of an evening fire on those cooler nights. The huge kitchen's attention to custom cabinetry, upgraded stainless steel appliances, and granite counter tops, are sure to enhance cooking and eating experiences. Retire to the primary suite that exudes privacy and use of space and take advantage of the well thought out primary bath with every amenity for speedy starts for the day. From something as simple as a laundry room that does not abut any bedroom or the bonus room located upstairs along with a half bath that can be used as an office space, entertainment room, or even another bedroom; this plan provides plenty of comfort.