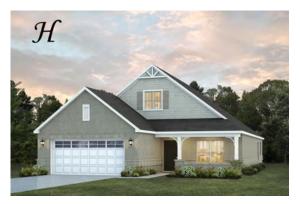

# Kinkade Home Plan

Starting at \$353,599

**SQ FT**: 2,383

**Beds**: 3 **Baths**: 2.5

Garage: 2 Standard

**ELEVATION H** 

**ELEVATION J** 

#### **ABOUT THIS PLAN**

Constant appeal and elegant definitions are found in the "Kinkade" plan for those calling for luxury and comfort. A vaulted beamed ceiling in the huge great room accentuates the space along with excellent finishes. The custom fireplace allows an even greater level of amenities while offering sheer enjoyment of an evening fire on those cooler nights. The huge kitchen's attention to custom cabinetry, upgraded stainless steel appliances, and granite counter tops, are sure to enhance cooking and eating experiences. Retire to the primary suite that exudes privacy and use of space and take advantage of the well thought out primary bath with every amenity for speedy starts for the day. From something as simple as a laundry room that does not abut any bedroom or the bonus room located upstairs along with a half bath that can be used as an office space, entertainment room, or even another bedroom; this plan provides plenty of comfort.