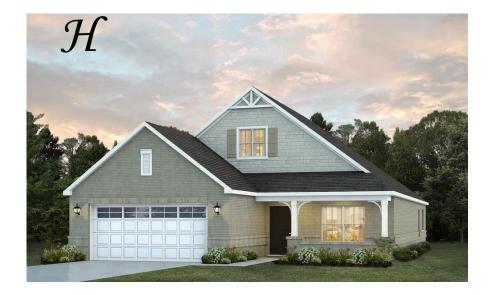

# Kinkade Home Plan

Starting at \$353,599

**SQ FT**: 2,383

**Beds**: 3 **Baths**: 2.5

Garage: 2 Standard

**ELEVATION H** 

**ELEVATION J** 

#### **ABOUT THIS PLAN**

Constant appeal and elegant definitions are found in the "Kinkade" plan for those calling for luxury and comfort. A vaulted beamed ceiling in the huge great room accentuates the space along with excellent finishes. The custom fireplace allows an even greater level of amenities while offering sheer enjoyment of an evening fire on those cooler nights. The huge kitchen's attention to custom cabinetry, upgraded stainless steel appliances, and granite counter tops, are sure to enhance cooking and eating experiences. Retire to the primary suite that exudes privacy and use of space and take advantage of the well thought out primary bath with every amenity for speedy starts for the day. From something as simple as a laundry room that does not abut any bedroom or the bonus room located upstairs along with a half bath that can be used as an office space, entertainment room, or even another bedroom; this plan provides plenty of comfort.