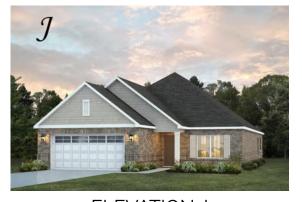

# Kinkade Home Plan

Starting at \$353,599

**SQ FT**: 2,383

**Beds**: 3 **Baths**: 2.5

Garage: 2 Standard

**ELEVATION H** 

**ELEVATION J** 

#### **ABOUT THIS PLAN**

Constant appeal and elegant definitions are found in the "Kinkade" plan for those calling for luxury and comfort. A vaulted beamed ceiling in the huge great room accentuates the space along with excellent finishes. The custom fireplace allows an even greater level of amenities while offering sheer enjoyment of an evening fire on those cooler nights. The huge kitchen's attention to custom cabinetry, upgraded stainless steel appliances, and granite counter tops, are sure to enhance cooking and eating experiences. Retire to the primary suite that exudes privacy and use of space and take advantage of the well thought out primary bath with every amenity for speedy starts for the day. From something as simple as a laundry room that does not abut any bedroom or the bonus room located upstairs along with a half bath that can be used as an office space, entertainment room, or even another bedroom; this plan provides plenty of comfort.