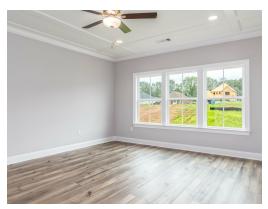

#### **ABOUT THIS PLAN**

With 4 bedrooms and 3.5 baths huddled around the spectacular great room, "Huddlestone" offers a great plan with an exceptional use of space. The large great room area with vaulted ceilings is complete with a fireplace and opens into the spacious kitchen finished with granite countertops and a large island. Retreat to the entry or rear covered patios that offer a surplus amount of shade and a serene setting on any given day. Added to the primary bedroom and bath, the 3 additional bedrooms provide plenty of closet space and two bathrooms. This highly desirable plan is perfect for numerous ways of life, but especially for multi-generational families. The plan is rounded out exquisitely with a 3-car garage.