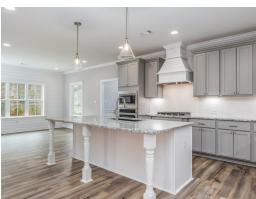

#### **ABOUT THIS PLAN**

With 4 bedrooms and 3.5 baths huddled around the spectacular great room, "Huddlestone" offers a great plan with an exceptional use of space. The large great room area with vaulted ceilings is complete with a fireplace and opens into the spacious kitchen finished with granite countertops and a large island. Retreat to the entry or rear covered patios that offer a surplus amount of shade and a serene setting on any given day. Added to the primary bedroom and bath, the 3 additional bedrooms provide plenty of closet space and two bathrooms. This highly desirable plan is perfect for numerous ways of life, but especially for multi-generational families. The plan is rounded out exquisitely with a 3-car garage.