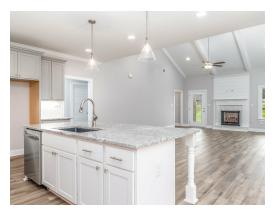

#### **ABOUT THIS PLAN**

With 4 bedrooms and 3.5 baths huddled around the spectacular great room, "Huddlestone" offers a great plan with an exceptional use of space. The large great room area with vaulted ceilings is complete with a fireplace and opens into the spacious kitchen finished with granite countertops and a large island. Retreat to the entry or rear covered patios that offer a surplus amount of shade and a serene setting on any given day. Added to the primary bedroom and bath, the 3 additional bedrooms provide plenty of closet space and two bathrooms. This highly desirable plan is perfect for numerous ways of life, but especially for multi-generational families. The plan is rounded out exquisitely with a 3-car garage.

## **PLAN GALLERY**

# **PLAN GALLERY**