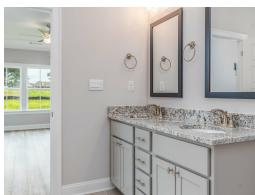

#### **ABOUT THIS PLAN**

With 4 bedrooms and 3.5 baths huddled around the spectacular great room, "Huddlestone" offers a great plan with an exceptional use of space. The large great room area with vaulted ceilings is complete with a fireplace and opens into the spacious kitchen finished with granite countertops and a large island. Retreat to the entry or rear covered patios that offer a surplus amount of shade and a serene setting on any given day. Added to the primary bedroom and bath, the 3 additional bedrooms provide plenty of closet space and two bathrooms. This highly desirable plan is perfect for numerous ways of life, but especially for multi-generational families. The plan is rounded out exquisitely with a 3-car garage.