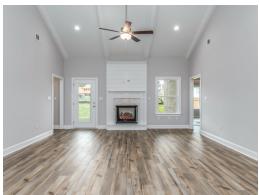

#### **ABOUT THIS PLAN**

With 4 bedrooms and 3.5 baths huddled around the spectacular great room, "Huddlestone" offers a great plan with an exceptional use of space. The large great room area with vaulted ceilings is complete with a fireplace and opens into the spacious kitchen finished with granite countertops and a large island. Retreat to the entry or rear covered patios that offer a surplus amount of shade and a serene setting on any given day. Added to the primary bedroom and bath, the 3 additional bedrooms provide plenty of closet space and two bathrooms. This highly desirable plan is perfect for numerous ways of life, but especially for multi-generational families. The plan is rounded out exquisitely with a 3-car garage.