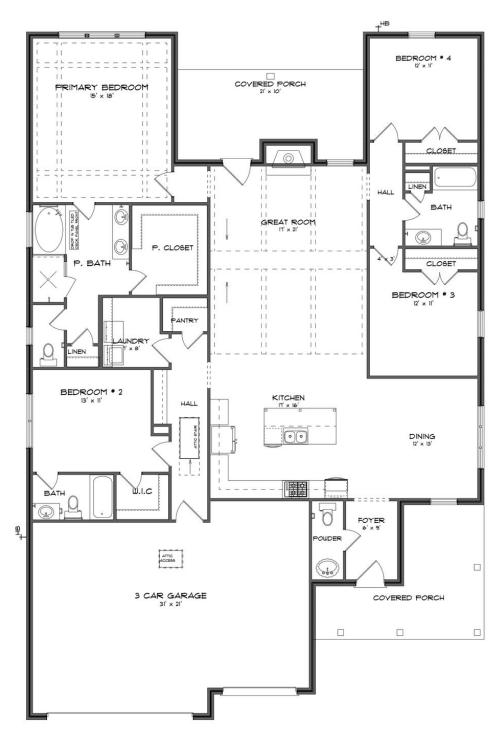

#### **ABOUT THIS PLAN**

With 4 bedrooms and 3.5 baths huddled around the spectacular great room, "Huddlestone" offers a great plan with an exceptional use of space. The large great room area with vaulted ceilings is complete with a fireplace and opens into the spacious kitchen finished with granite countertops and a large island. Retreat to the entry or rear covered patios that offer a surplus amount of shade and a serene setting on any given day. Added to the primary bedroom and bath, the 3 additional bedrooms provide plenty of closet space and two bathrooms. This highly desirable plan is perfect for numerous ways of life, but especially for multi-generational families. The plan is rounded out exquisitely with a 3-car garage.