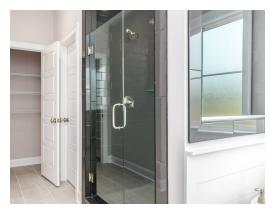

#### **ABOUT THIS PLAN**

With 4 bedrooms and 3.5 baths huddled around the spectacular great room, "Huddlestone" offers a great plan with an exceptional use of space. The large great room area with vaulted ceilings is complete with a fireplace and opens into the spacious kitchen finished with granite countertops and a large island. Retreat to the entry or rear covered patios that offer a surplus amount of shade and a serene setting on any given day. Added to the primary bedroom and bath, the 3 additional bedrooms provide plenty of closet space and two bathrooms. This highly desirable plan is perfect for numerous ways of life, but especially for multi-generational families. The plan is rounded out exquisitely with a 3-car garage.