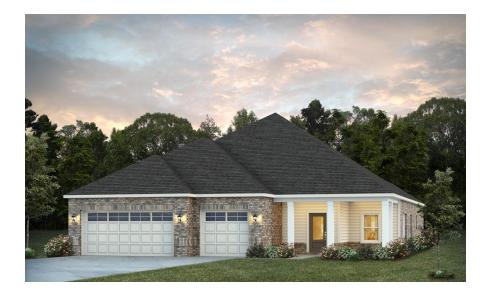

### **Huddlestone**

**Home Plan** 

Starting at \$393,299

**SQ FT**: 2,503

**Beds**: 4 **Baths**: 3.5

Garage: 3 Standard

**ELEVATION E** 

**ELEVATION F** 

#### **ABOUT THIS PLAN**

With 4 bedrooms and 3.5 baths huddled around the spectacular great room, "Huddlestone" offers a great plan with an exceptional use of space. The large great room area with vaulted ceilings is complete with a fireplace and opens into the spacious kitchen finished with granite countertops and a large island. Retreat to the entry or rear covered patios that offer a surplus amount of shade and a serene setting on any given day. Added to the primary bedroom and bath, the 3 additional bedrooms provide plenty of closet space and two bathrooms. This highly desirable plan is perfect for numerous ways of life, but especially for multi-generational families. The plan is rounded out exquisitely with a 3-car garage.