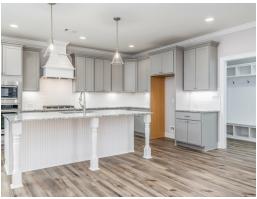

#### **ABOUT THIS PLAN**

With 4 bedrooms and 3.5 baths huddled around the spectacular great room, "Huddlestone" offers a great plan with an exceptional use of space. The large great room area with vaulted ceilings is complete with a fireplace and opens into the spacious kitchen finished with granite countertops and a large island. Retreat to the entry or rear covered patios that offer a surplus amount of shade and a serene setting on any given day. Added to the primary bedroom and bath, the 3 additional bedrooms provide plenty of closet space and two bathrooms. This highly desirable plan is perfect for numerous ways of life, but especially for multi-generational families. The plan is rounded out exquisitely with a 3-car garage.

## **PLAN GALLERY**

# **PLAN GALLERY**