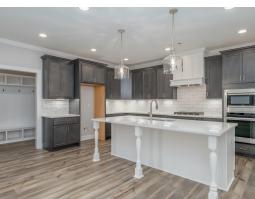

#### **ABOUT THIS PLAN**

With 4 bedrooms and 4.5 baths huddled around the spectacular great room, "Huddlestone II" offers a great plan with an exceptional use of space. The large great room area with vaulted ceilings is complete with a fireplace and opens into the spacious kitchen finished with granite countertops and a large island. Retreat to the entry or rear covered patios that offer a surplus amount of shade and a serene setting on any given day. Added to the primary bedroom and bath, the 3 additional bedrooms provide plenty of closet space and two bathrooms. This highly desirable plan is perfect for numerous ways of life, but especially for multi-generational families. The plan is rounded out exquisitely with a 3-car garage. The 2nd floor is home to a large bonus room featuring a full bath and walk-in-closet.