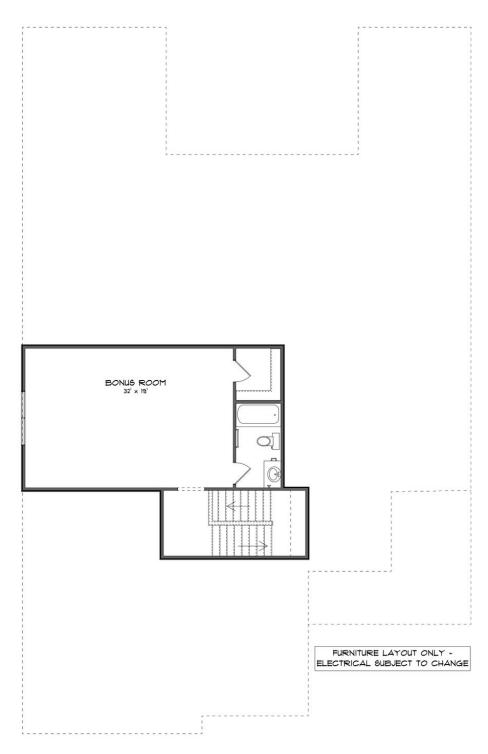

## **SECOND FLOOR (E)**

#### **ABOUT THIS PLAN**

With 4 bedrooms and 4.5 baths huddled around the spectacular great room, "Huddlestone II" offers a great plan with an exceptional use of space. The large great room area with vaulted ceilings is complete with a fireplace and opens into the spacious kitchen finished with granite countertops and a large island. Retreat to the entry or rear covered patios that offer a surplus amount of shade and a serene setting on any given day. Added to the primary bedroom and bath, the 3 additional bedrooms provide plenty of closet space and two bathrooms. This highly desirable plan is perfect for numerous ways of life, but especially for multi-generational families. The plan is rounded out exquisitely with a 3-car garage. The 2nd floor is home to a large bonus room featuring a full bath and walk-in-closet.