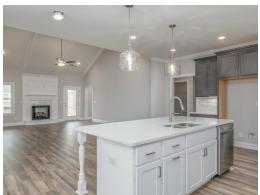

#### **ABOUT THIS PLAN**

With 4 bedrooms and 4.5 baths huddled around the spectacular great room, "Huddlestone II" offers a great plan with an exceptional use of space. The large great room area with vaulted ceilings is complete with a fireplace and opens into the spacious kitchen finished with granite countertops and a large island. Retreat to the entry or rear covered patios that offer a surplus amount of shade and a serene setting on any given day. Added to the primary bedroom and bath, the 3 additional bedrooms provide plenty of closet space and two bathrooms. This highly desirable plan is perfect for numerous ways of life, but especially for multi-generational families. The plan is rounded out exquisitely with a 3-car garage. The 2nd floor is home to a large bonus room featuring a full bath and walk-in-closet.