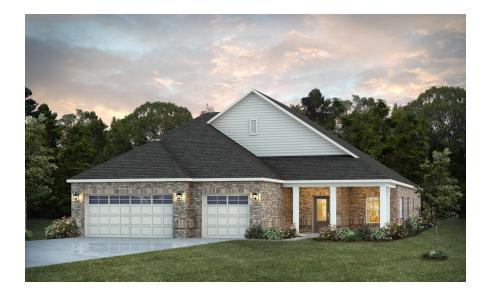

#### **Huddlestone II**

Home Plan

Starting at \$451,699

**SQ FT:** 3,054

**Beds**: 4 **Baths**: 4.5

Garage: 3 Standard

**ELEVATION E** 

**ELEVATION F** 

#### **ABOUT THIS PLAN**

With 4 bedrooms and 4.5 baths huddled around the spectacular great room, "Huddlestone II" offers a great plan with an exceptional use of space. The large great room area with vaulted ceilings is complete with a fireplace and opens into the spacious kitchen finished with granite countertops and a large island. Retreat to the entry or rear covered patios that offer a surplus amount of shade and a serene setting on any given day. Added to the primary bedroom and bath, the 3 additional bedrooms provide plenty of closet space and two bathrooms. This highly desirable plan is perfect for numerous ways of life, but especially for multi-generational families. The plan is rounded out exquisitely with a 3-car garage. The 2nd floor is home to a large bonus room featuring a full bath and walk-in-closet.