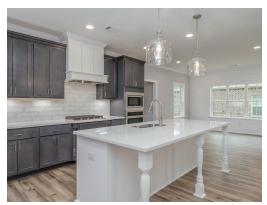

## **PLAN GALLERY**

#### **ABOUT THIS PLAN**

With 4 bedrooms and 4.5 baths huddled around the spectacular great room, "Huddlestone II" offers a great plan with an exceptional use of space. The large great room area with vaulted ceilings is complete with a fireplace and opens into the spacious kitchen finished with granite countertops and a large island. Retreat to the entry or rear covered patios that offer a surplus amount of shade and a serene setting on any given day. Added to the primary bedroom and bath, the 3 additional bedrooms provide plenty of closet space and two bathrooms. This highly desirable plan is perfect for numerous ways of life, but especially for multi-generational families. The plan is rounded out exquisitely with a 3-car garage. The 2nd floor is home to a large bonus room featuring a full bath and walk-in-closet.