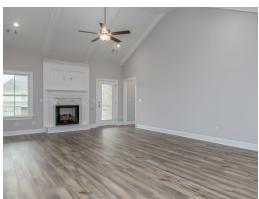

#### **ABOUT THIS PLAN**

With 4 bedrooms and 4.5 baths huddled around the spectacular great room, "Huddlestone II" offers a great plan with an exceptional use of space. The large great room area with vaulted ceilings is complete with a fireplace and opens into the spacious kitchen finished with granite countertops and a large island. Retreat to the entry or rear covered patios that offer a surplus amount of shade and a serene setting on any given day. Added to the primary bedroom and bath, the 3 additional bedrooms provide plenty of closet space and two bathrooms. This highly desirable plan is perfect for numerous ways of life, but especially for multi-generational families. The plan is rounded out exquisitely with a 3-car garage. The 2nd floor is home to a large bonus room featuring a full bath and walk-in-closet.