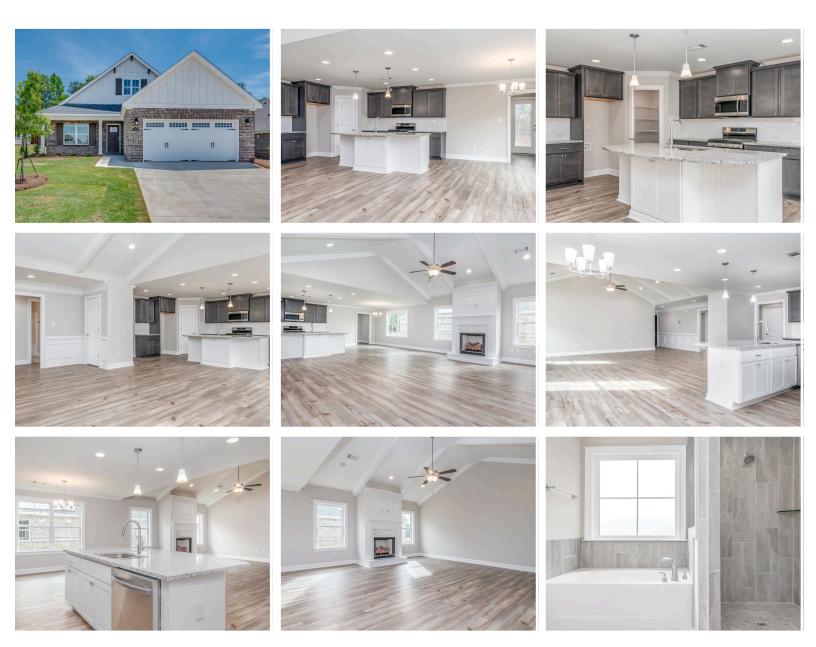

Hampton Home Plan

Starting at \$325,999

SQ FT: 1,924 Beds: 3 Baths: 2.0 Garage: 2 Standard

Elevation G

Elevation H

# **ABOUT THIS PLAN**

Constant appeal and elegant definitions are found in the "Hampton" for those calling for luxury and comfort. Vaulted beamed ceiling in huge great room suggests space, and excellence in finishes. Custom fireplace allows an even greater level of amenities while offering sheer enjoyment of an evening fire on those cooler nights. Huge kitchen's attention to custom cabinetry, steel appliances, and granite counter tops, are sure to enhance cooking and eating experiences. Retire to the primary suite that exudes privacy and use of space and take advantage of the well thought out primary bath with every amenity for speedy starts for the day. From something as simple as a laundry room that does not abut any bedroom or living area, this plan provides plenty of comfort.

## **PLAN GALLERY**

Prices, plans, dimensions, features, specifications, materials, and availability of homes or communities are subject to change without notice or obligation. Illustrations are artists depictions only and may differ from completed improvements. All prices subject to change without notice. Please contact your sales associate before writing an offer.