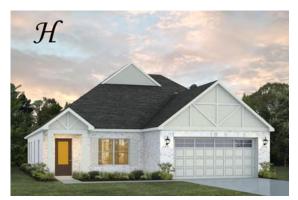

# Sherfield Home Plan

Starting at \$419,399

SQ FT: 2,371 Beds: 3 Baths: 3.0 Garage: 2 Standard

Elevation H

Elevation J

## **ABOUT THIS PLAN**

Designed to fit any lifestyle, the "Sherfield" floor plan features distinct spaces while maintaining an open flow. Open and appealing, the foyer gives a sense of grandeur for establishing a classic look to this home. The fabulous primary bedroom is unusually spacious for a home of this size and will accommodate heavy furniture along with plenty of storage in the walk in closet. A dynamic great room with vaulted beamed ceiling combines style and functionality with its attention to use of living space. Entertain or simply prepare daily evening meals in this cook's kitchen with an abundance of granite counter space. No need to worry about the automobile storage, as this plan comes equipped with a two car garage. Finally two large bedrooms and an upstairs bonus room with a full bathroom attached complete this plan that provides the space and storage for growing families or simply entertaining guests.