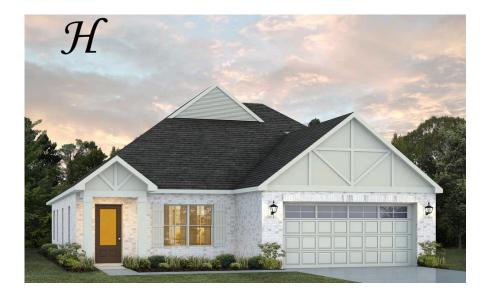

# Sherfield Home Plan

Starting at \$419,399

SQ FT: 2,371 Beds: 3 Baths: 3.0 Garage: 2 Standard

Elevation H

Elevation J

## **ABOUT THIS PLAN**

Designed to fit any lifestyle, the "Sherfield" floor plan features distinct spaces while maintaining an open flow. Open and appealing, the foyer gives a sense of grandeur for establishing a classic look to this home. The fabulous primary bedroom is unusually spacious for a home of this size and will accommodate heavy furniture along with plenty of storage in the walk in closet. A dynamic great room with vaulted beamed ceiling combines style and functionality with its attention to use of living space. Entertain or simply prepare daily evening meals in this cook's kitchen with an abundance of granite counter space. No need to worry about the automobile storage, as this plan comes equipped with a two car garage. Finally two large bedrooms and an upstairs bonus room with a full bathroom attached complete this plan that provides the space and storage for growing families or simply entertaining guests.