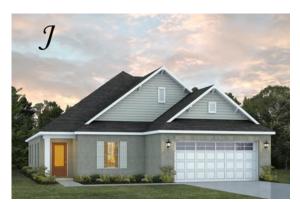

# Sherfield Home Plan

Starting at \$419,399

SQ FT: 2,371 Beds: 3 Baths: 3.0 Garage: 2 Standard

Elevation H

Elevation J

## **ABOUT THIS PLAN**

Designed to fit any lifestyle, the "Sherfield" floor plan features distinct spaces while maintaining an open flow. Open and appealing, the foyer gives a sense of grandeur for establishing a classic look to this home. The fabulous primary bedroom is unusually spacious for a home of this size and will accommodate heavy furniture along with plenty of storage in the walk in closet. A dynamic great room with vaulted beamed ceiling combines style and functionality with its attention to use of living space. Entertain or simply prepare daily evening meals in this cook's kitchen with an abundance of granite counter space. No need to worry about the automobile storage, as this plan comes equipped with a two car garage. Finally two large bedrooms and an upstairs bonus room with a full bathroom attached complete this plan that provides the space and storage for growing families or simply entertaining guests.