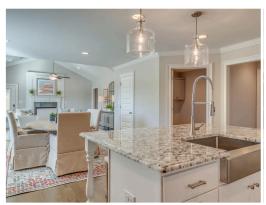

#### **ABOUT THIS PLAN**

The Rosewood is a well-planned floorplan that is budding with four bedrooms, plus a bonus room, and three full bathrooms. The foyer opens into an expansive kitchen with a great island, granite countertops, and a pantry. The spacious kitchen flows into its own convenient breakfast area opening to a great room perfect for entertaining and comfortable living. Off the great room, bedrooms two, three, and four reside with spacious closets and a great hall connecting the bedrooms to the bath with a double vanity. Secluded at the corner of the home, the primary suite is a dream, with a huge walk in closet, spacious bedroom, and a bathroom with a soaking tub and large tiled shower. The first floor is complete with a covered porch and a two -car garage. Up the stairs, a bonus room with a walk-in closet and a full bath, is ready to serve a wide variety of purposes for your family. This plan is sure to suit the needs of your growing family.

### **PLAN GALLERY**