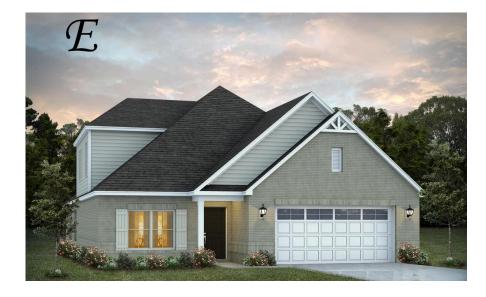

# Rosewood Home Plan

Starting at \$439,799

**SQ FT**: 2,751 **Beds**: 4

**Baths:** 3.0

Garage: 2 Standard

Elevation E

Elevation F

### FIRST FLOOR (E)

Prices, plans, dimensions, features, specifications, materials, and availability of homes or communities are subject to change without notice or obligation. Illustrations are artists depictions only and may differ from completed improvements. All prices subject to change without notice. Please contact your sales associate before writing an offer.