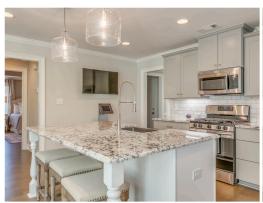

#### **ABOUT THIS PLAN**

The Rosewood is a well-planned floorplan that is budding with four bedrooms, plus a bonus room, and three full bathrooms. The foyer opens into an expansive kitchen with a great island, granite countertops, and a pantry. The spacious kitchen flows into its own convenient breakfast area opening to a great room perfect for entertaining and comfortable living. Off the great room, bedrooms two, three, and four reside with spacious closets and a great hall connecting the bedrooms to the bath with a double vanity. Secluded at the corner of the home, the primary suite is a dream, with a huge walk in closet, spacious bedroom, and a bathroom with a soaking tub and large tiled shower. The first floor is complete with a covered porch and a two -car garage. Up the stairs, a bonus room with a walk-in closet and a full bath, is ready to serve a wide variety of purposes for your family. This plan is sure to suit the needs of your growing family.

### **PLAN GALLERY**