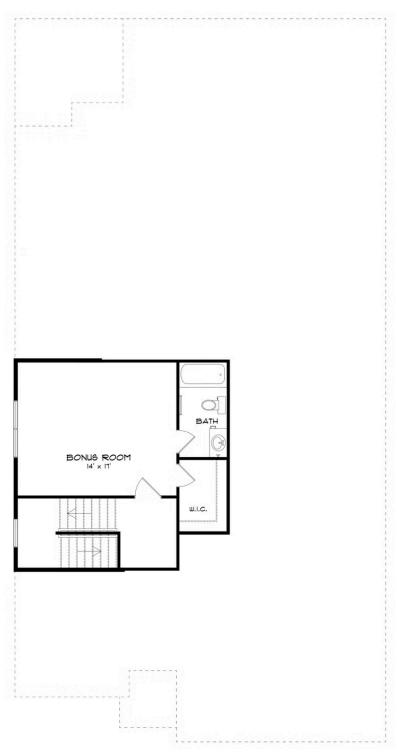

## **SECOND FLOOR (E)**

Prices, plans, dimensions, features, specifications, materials, and availability of homes or communities are subject to change without notice or obligation. Illustrations are artists depictions only and may differ from completed improvements. All prices subject to change without notice. Please contact your sales associate before writing an offer.

#### **ABOUT THIS PLAN**

The Rosewood is a well-planned floorplan that is budding with four bedrooms, plus a bonus room, and three full bathrooms. The foyer opens into an expansive kitchen with a great island, granite countertops, and a pantry. The spacious kitchen flows into its own convenient breakfast area opening to a great room perfect for entertaining and comfortable living. Off the great room, bedrooms two, three, and four reside with spacious closets and a great hall connecting the bedrooms to the bath with a double vanity. Secluded at the corner of the home, the primary suite is a dream, with a huge walk in closet, spacious bedroom, and a bathroom with a soaking tub and large tiled shower. The first floor is complete with a covered porch and a two -car garage. Up the stairs, a bonus room with a walk-in closet and a full bath, is ready to serve a wide variety of purposes for your family. This plan is sure to suit the needs of your growing family.