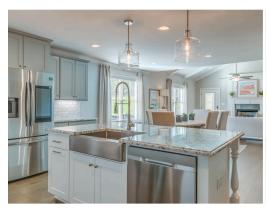

#### **ABOUT THIS PLAN**

The Rosewood is a well-planned floorplan that is budding with four bedrooms, plus a bonus room, and three full bathrooms. The foyer opens into an expansive kitchen with a great island, granite countertops, and a pantry. The spacious kitchen flows into its own convenient breakfast area opening to a great room perfect for entertaining and comfortable living. Off the great room, bedrooms two, three, and four reside with spacious closets and a great hall connecting the bedrooms to the bath with a double vanity. Secluded at the corner of the home, the primary suite is a dream, with a huge walk in closet, spacious bedroom, and a bathroom with a soaking tub and large tiled shower. The first floor is complete with a covered porch and a two -car garage. Up the stairs, a bonus room with a walk-in closet and a full bath, is ready to serve a wide variety of purposes for your family. This plan is sure to suit the needs of your growing family.

### **PLAN GALLERY**