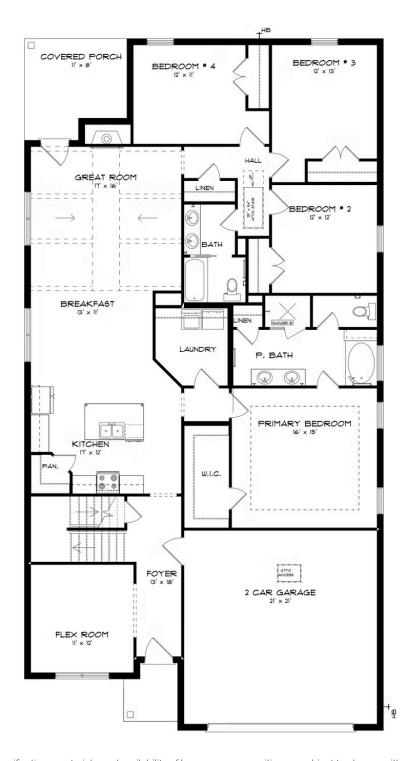

#### **ABOUT THIS PLAN**

The Rosewood is a well-planned floorplan that is budding with four bedrooms, plus a bonus room, and three full bathrooms. The foyer opens into an expansive kitchen with a great island, granite countertops, and a pantry. The spacious kitchen flows into its own convenient breakfast area opening to a great room perfect for entertaining and comfortable living. Off the great room, bedrooms two, three, and four reside with spacious closets and a great hall connecting the bedrooms to the bath with a double vanity. Secluded at the corner of the home, the primary suite is a dream, with a huge walk in closet, spacious bedroom, and a bathroom with a soaking tub and large tiled shower. The first floor is complete with a covered porch and a two -car garage. Up the stairs, a bonus room with a walk-in closet and a full bath, is ready to serve a wide variety of purposes for your family. This plan is sure to suit the needs of your growing family.

### FIRST FLOOR (E)

Prices, plans, dimensions, features, specifications, materials, and availability of homes or communities are subject to change without notice or obligation. Illustrations are artists depictions only and may differ from completed improvements. All prices subject to change without notice. Please contact your sales associate before writing an offer.