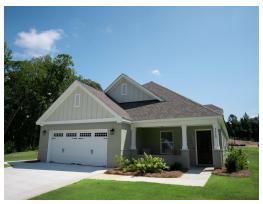

### Overton

**Home Plan** 

Starting at \$429,699

**SQ FT**: 2.682

**Beds:** 4 **Baths:** 2.5

Garage: 2 Standard

**ELEVATION C** 

**ELEVATION E** 

#### **ABOUT THIS PLAN**

The "Overton" is a 1 ½ story open floorplan with ample possibilities. This four bedroom, two and a half bath plan with bonus room begins with a refined foyer entry way that opens into a roomy living area with a vaulted ceiling. Next experience the open kitchen with large center island and adjoining dining room. The kitchen offers built in appliances, granite countertops and an expanded pantry. The primary quarters provide a large bedroom and walk in closet as well as a luxurious bathroom complete with a double granite vanity, garden/soaking tub, and tiled shower with glass door. The bonus room located upstairs includes a half bath and has plenty of possibilities as an entertainment area or extra bedroom. This layout truly is a must see!