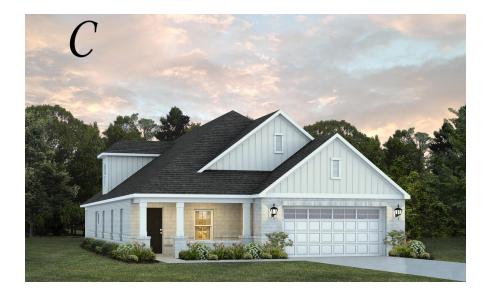

### Overton

**Home Plan** 

Starting at \$429,699

**SQ FT**: 2.682

**Beds:** 4 **Baths:** 2.5

Garage: 2 Standard

**ELEVATION C** 

**ELEVATION E** 

#### **ABOUT THIS PLAN**

The "Overton" is a 1 ½ story open floorplan with ample possibilities. This four bedroom, two and a half bath plan with bonus room begins with a refined foyer entry way that opens into a roomy living area with a vaulted ceiling. Next experience the open kitchen with large center island and adjoining dining room. The kitchen offers built in appliances, granite countertops and an expanded pantry. The primary quarters provide a large bedroom and walk in closet as well as a luxurious bathroom complete with a double granite vanity, garden/soaking tub, and tiled shower with glass door. The bonus room located upstairs includes a half bath and has plenty of possibilities as an entertainment area or extra bedroom. This layout truly is a must see!