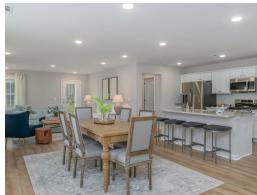

### **ABOUT THIS PLAN**

Welcome to the Sycamore – where style meets functionality. A warm foyer sets the stage for elegance. The heart of the home opens to an expansive dining room and great room, perfect for gatherings in natural light. The kitchen boasts a spacious granite-topped island, connecting you with guests. Your private retreat awaits in the primary bedroom with a dual-sink bath and ample closet space. The 2-car garage leads to a practical mudroom with a built-in cubby. Three extra bedrooms offer versatility, as well as a 2nd bathroom with a dual vanity. The Sycamore: Your canvas for a space you'll love. Welcome home!

# **PLAN GALLERY**