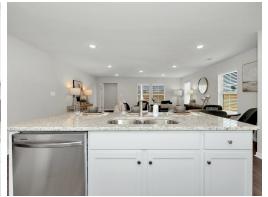

#### **ABOUT THIS PLAN**

The "Monterrey" floorplan includes 3 bedrooms and 2 bathrooms. The 2-car garage opens directly into the large foyer. The "Monterrey" boasts an open concept in the dining room, great room and kitchen. Just off the great room, the primary suite creates a serene oasis complete with a walk-in closet and bathroom. With 2 other bedrooms and bathroom, this plan offers ample space for all your needs.

## **PLAN GALLERY**