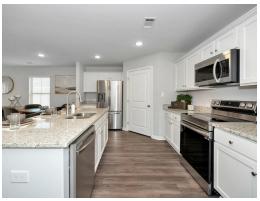

#### **ABOUT THIS PLAN**

The "Monterrey" floorplan includes 3 bedrooms and 2 bathrooms. The 2-car garage opens directly into the large foyer. The "Monterrey" boasts an open concept in the dining room, great room and kitchen. Just off the great room, the primary suite creates a serene oasis complete with a walk-in closet and bathroom. With 2 other bedrooms and bathroom, this plan offers ample space for all your needs.

## **PLAN GALLERY**