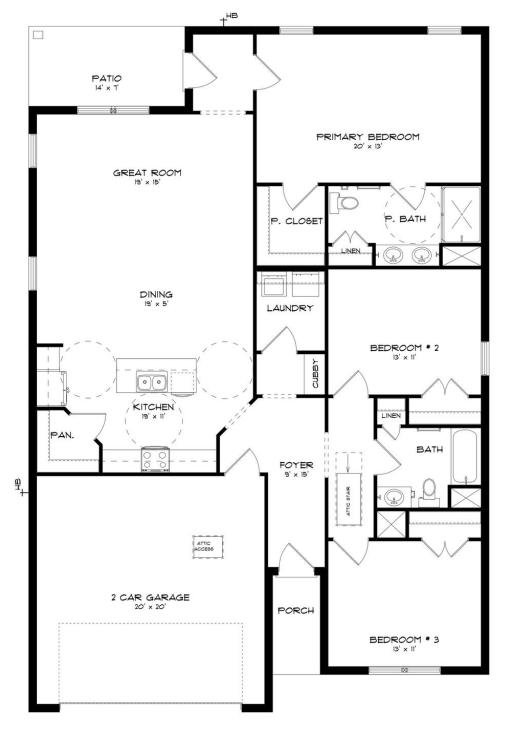

#### **ABOUT THIS PLAN**

The "Monterrey" floorplan includes 3 bedrooms and 2 bathrooms. The 2-car garage opens directly into the large foyer. The "Monterrey" boasts an open concept in the dining room, great room and kitchen. Just off the great room, the primary suite creates a serene oasis complete with a walk-in closet and bathroom. With 2 other bedrooms and bathroom, this plan offers ample space for all your needs.

## **PLAN GALLERY**