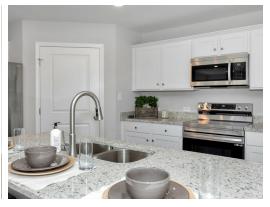

#### **ABOUT THIS PLAN**

The "Monterrey" floorplan includes 3 bedrooms and 2 bathrooms. The 2-car garage opens directly into the large foyer. The "Monterrey" boasts an open concept in the dining room, great room and kitchen. Just off the great room, the primary suite creates a serene oasis complete with a walk-in closet and bathroom. With 2 other bedrooms and bathroom, this plan offers ample space for all your needs.

## **PLAN GALLERY**