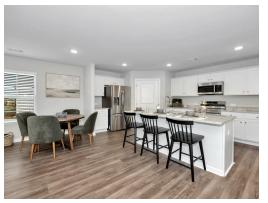

#### **ABOUT THIS PLAN**

The "Monterrey" floorplan includes 3 bedrooms and 2 bathrooms. The 2-car garage opens directly into the large foyer. The "Monterrey" boasts an open concept in the dining room, great room and kitchen. Just off the great room, the primary suite creates a serene oasis complete with a walk-in closet and bathroom. With 2 other bedrooms and bathroom, this plan offers ample space for all your needs.

## **PLAN GALLERY**