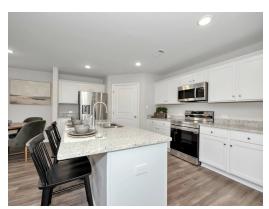

#### **ABOUT THIS PLAN**

The "Monterrey" floorplan includes 3 bedrooms and 2 bathrooms. The 2-car garage opens directly into the large foyer. The "Monterrey" boasts an open concept in the dining room, great room and kitchen. Just off the great room, the primary suite creates a serene oasis complete with a walk-in closet and bathroom. With 2 other bedrooms and bathroom, this plan offers ample space for all your needs.

## **PLAN GALLERY**