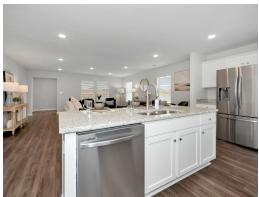

#### **ABOUT THIS PLAN**

The "Monterrey" floorplan includes 3 bedrooms and 2 bathrooms. The 2-car garage opens directly into the large foyer. The "Monterrey" boasts an open concept in the dining room, great room and kitchen. Just off the great room, the primary suite creates a serene oasis complete with a walk-in closet and bathroom. With 2 other bedrooms and bathroom, this plan offers ample space for all your needs.

## **PLAN GALLERY**