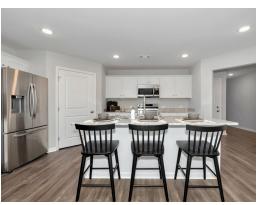

#### **ABOUT THIS PLAN**

The "Monterrey" floorplan includes 3 bedrooms and 2 bathrooms. The 2-car garage opens directly into the large foyer. The "Monterrey" boasts an open concept in the dining room, great room and kitchen. Just off the great room, the primary suite creates a serene oasis complete with a walk-in closet and bathroom. With 2 other bedrooms and bathroom, this plan offers ample space for all your needs.

## **PLAN GALLERY**