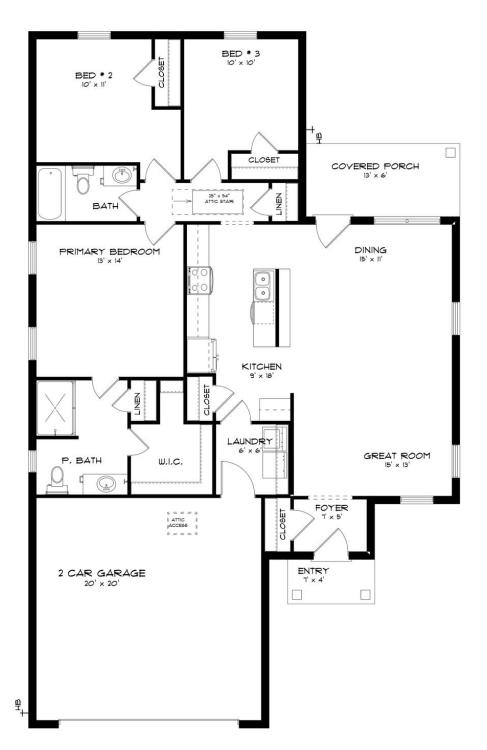

## ABOUT THIS PLAN

Contrary to its name, the "Hardaway" will do everything except push you away. This charming 1-story, 3 bedroom 2 bathroom plan was designed for maximum privacy and serenity. The foyer opens to the open-concept great room, dining room, and kitchen. The kitchen boasts a large island and pantry that looks onto the dining space. Sectioned on the side of the house lies the primary retreat – complete with a tub shower and spacious walk-in closet. Located at the rear of the house are 2 additional bedrooms and a shared bathroom. The laundry room is connected to the 2-car garage, creating a perfect space to kick off those muddy shoes before going inside. The covered porch is a dream for those perfect fall evenings and cool spring nights.

### **PLAN GALLERY**

## **PLAN GALLERY**