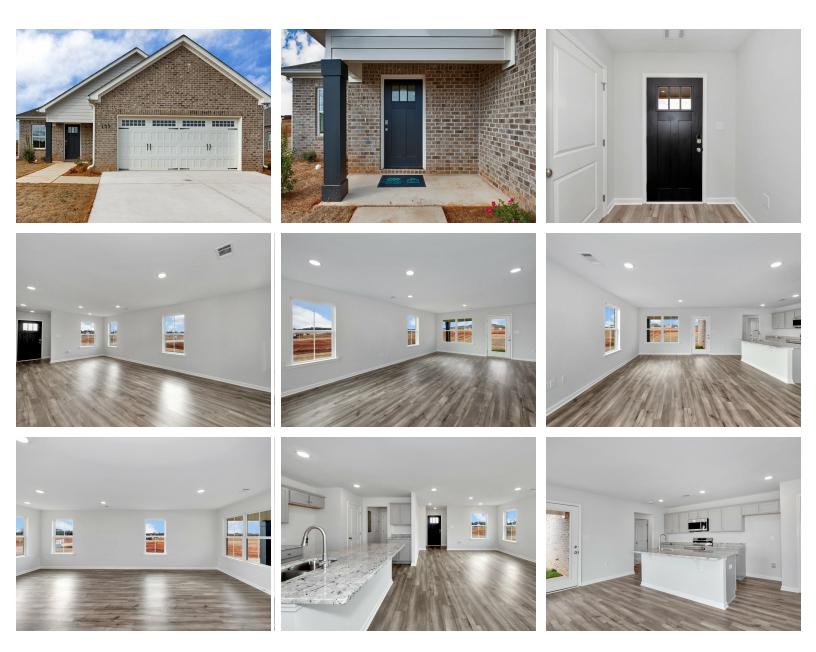

Thrive Hardaway Home Plan

Starting at \$269,999

SQ FT: 1,461 Beds: 3 Baths: 2.0 Garage: 2 Standard

Elevation A

Elevation B

## ABOUT THIS PLAN

Contrary to its name, the "Hardaway" will do everything except push you away. This charming 1-story, 3 bedroom 2 bathroom plan was designed for maximum privacy and serenity. The foyer opens to the open-concept great room, dining room, and kitchen. The kitchen boasts a large island and pantry that looks onto the dining space. Sectioned on the side of the house lies the primary retreat – complete with a tub shower and spacious walk-in closet. Located at the rear of the house are 2 additional bedrooms and a shared bathroom. The laundry room is connected to the 2-car garage, creating a perfect space to kick off those muddy shoes before going inside. The covered porch is a dream for those perfect fall evenings and cool spring nights.

# **ELEVATION A**

### **PLAN GALLERY**