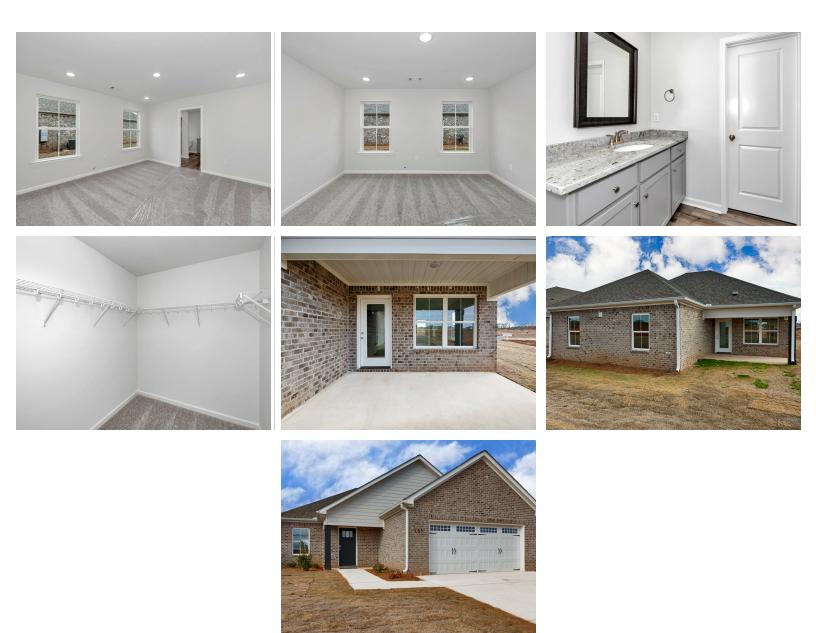

ill do everything except push you away. This charming 1-story, 3 bedroom 2 bathroom plan was designed for maximum privacy and serenity. The foyer opens to the open-concept great room, dining room, and kitchen. The kitchen boasts a large island and pantry that looks onto the dining space. Sectioned on the side of the house lies the primary retreat – complete with a tub shower and spacious walk-in closet. Located at the rear of the house are 2 additional bedrooms and a shared bathroom. The laundry room is connected to the 2-car garage, creating a perfect space to kick off those muddy shoes before going inside. The covered porch is a dream for those perfect fall evenings and cool spring nights.

#### ...Read More Online



# **ELEVATION A**





### **PLAN GALLERY**





## **PLAN GALLERY**