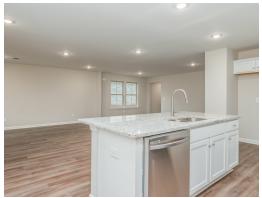

#### **ABOUT THIS PLAN**

Step into the Archer – where elegance meets practicality in a thoughtfully designed floorplan. Upon entering, an elegant foyer beckons you to explore further, guiding you to the very heart of the Archer. Here, you'll discover an inviting, open expanse that effortlessly unites the dining area and the great room, all seamlessly connected to the central kitchen. In the kitchen, a striking granite-topped island takes center stage, offering both a stylish focal point and a practical workspace. The large corner pantry provides ample storage for all your culinary needs, ensuring you have everything at your fingertips. The primary bedroom, located at the rear of the home, offers a private retreat and features a generously sized closet for all your wardrobe essentials, and the primary bath boasts dual sink vanities, adding convenience to your daily routine. Two additional secondary bedrooms provide flexibility for family, guests, or even a home office, ensuring you have plenty of space to make this home uniquely yours. Step outside to the spacious covered porch, where you can enjoy outdoor living and entertain guests in