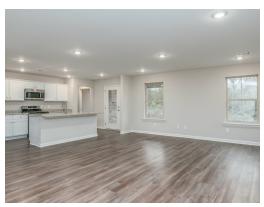

#### **ABOUT THIS PLAN**

Step into the Archer – where elegance meets practicality in a thoughtfully designed floorplan. Upon entering, an elegant foyer beckons you to explore further, guiding you to the very heart of the Archer. Here, you'll discover an inviting, open expanse that effortlessly unites the dining area and the great room, all seamlessly connected to the central kitchen. In the kitchen, a striking granite-topped island takes center stage, offering both a stylish focal point and a practical workspace. The large corner pantry provides ample storage for all your culinary needs, ensuring you have everything at your fingertips. The primary bedroom, located at the rear of the home, offers a private retreat and features a generously sized closet for all your wardrobe essentials, and the primary bath boasts dual sink vanities, adding convenience to your daily routine. Two additional secondary bedrooms provide flexibility for family, guests, or even a home office, ensuring you have plenty of space to make this home uniquely yours. Step outside to the spacious covered porch, where you can enjoy outdoor living and entertain guests in