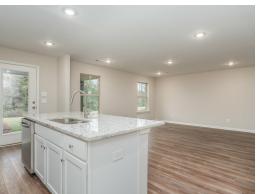

#### **ABOUT THIS PLAN**

Step into the Archer – where elegance meets practicality in a thoughtfully designed floorplan. Upon entering, an elegant foyer beckons you to explore further, guiding you to the very heart of the Archer. Here, you'll discover an inviting, open expanse that effortlessly unites the dining area and the great room, all seamlessly connected to the central kitchen. In the kitchen, a striking granite-topped island takes center stage, offering both a stylish focal point and a practical workspace. The large corner pantry provides ample storage for all your culinary needs, ensuring you have everything at your fingertips. The primary bedroom, located at the rear of the home, offers a private retreat and features a generously sized closet for all your wardrobe essentials, and the primary bath boasts dual sink vanities, adding convenience to your daily routine. Two additional secondary bedrooms provide flexibility for family, guests, or even a home office, ensuring you have plenty of space to make this home uniquely yours. Step outside to the spacious covered porch, where you can enjoy outdoor living and entertain guests in