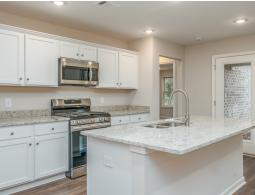

#### **ABOUT THIS PLAN**

Step into the Archer – where elegance meets practicality in a thoughtfully designed floorplan. Upon entering, an elegant foyer beckons you to explore further, guiding you to the very heart of the Archer. Here, you'll discover an inviting, open expanse that effortlessly unites the dining area and the great room, all seamlessly connected to the central kitchen. In the kitchen, a striking granite-topped island takes center stage, offering both a stylish focal point and a practical workspace. The large corner pantry provides ample storage for all your culinary needs, ensuring you have everything at your fingertips. The primary bedroom, located at the rear of the home, offers a private retreat and features a generously sized closet for all your wardrobe essentials, and the primary bath boasts dual sink vanities, adding convenience to your daily routine. Two additional secondary bedrooms provide flexibility for family, guests, or even a home office, ensuring you have plenty of space to make this home uniquely yours. Step outside to the spacious covered porch, where you can enjoy outdoor living and entertain guests in

# **PLAN GALLERY**