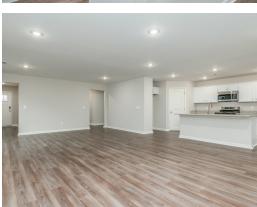

#### **ABOUT THIS PLAN**

Step into the Archer – where elegance meets practicality in a thoughtfully designed floorplan. Upon entering, an elegant foyer beckons you to explore further, guiding you to the very heart of the Archer. Here, you'll discover an inviting, open expanse that effortlessly unites the dining area and the great room, all seamlessly connected to the central kitchen. In the kitchen, a striking granite-topped island takes center stage, offering both a stylish focal point and a practical workspace. The large corner pantry provides ample storage for all your culinary needs, ensuring you have everything at your fingertips. The primary bedroom, located at the rear of the home, offers a private retreat and features a generously sized closet for all your wardrobe essentials, and the primary bath boasts dual sink vanities, adding convenience to your daily routine. Two additional secondary bedrooms provide flexibility for family, guests, or even a home office, ensuring you have plenty of space to make this home uniquely yours. Step outside to the spacious covered porch, where you can enjoy outdoor living and entertain guests in