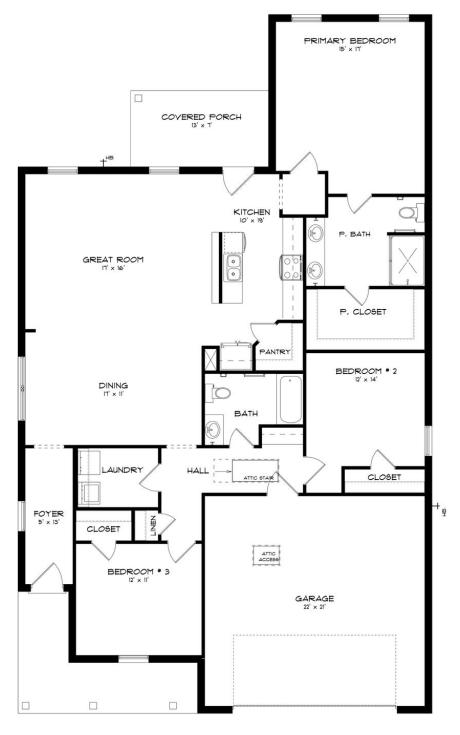

#### **ABOUT THIS PLAN**

Step into the Archer – where elegance meets practicality in a thoughtfully designed floorplan. Upon entering, an elegant foyer beckons you to explore further, guiding you to the very heart of the Archer. Here, you'll discover an inviting, open expanse that effortlessly unites the dining area and the great room, all seamlessly connected to the central kitchen. In the kitchen, a striking granite-topped island takes center stage, offering both a stylish focal point and a practical workspace. The large corner pantry provides ample storage for all your culinary needs, ensuring you have everything at your fingertips. The primary bedroom, located at the rear of the home, offers a private retreat and features a generously sized closet for all your wardrobe essentials, and the primary bath boasts dual sink vanities, adding convenience to your daily routine. Two additional secondary bedrooms provide flexibility for family, guests, or even a home office, ensuring you have plenty of space to make this home uniquely yours. Step outside to the spacious covered porch, where you can enjoy outdoor living and entertain guests in