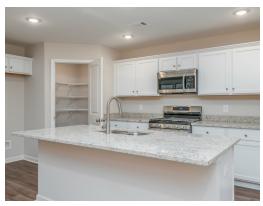

#### **ABOUT THIS PLAN**

Step into the Archer – where elegance meets practicality in a thoughtfully designed floorplan. Upon entering, an elegant foyer beckons you to explore further, guiding you to the very heart of the Archer. Here, you'll discover an inviting, open expanse that effortlessly unites the dining area and the great room, all seamlessly connected to the central kitchen. In the kitchen, a striking granite-topped island takes center stage, offering both a stylish focal point and a practical workspace. The large corner pantry provides ample storage for all your culinary needs, ensuring you have everything at your fingertips. The primary bedroom, located at the rear of the home, offers a private retreat and features a generously sized closet for all your wardrobe essentials, and the primary bath boasts dual sink vanities, adding convenience to your daily routine. Two additional secondary bedrooms provide flexibility for family, guests, or even a home office, ensuring you have plenty of space to make this home uniquely yours. Step outside to the spacious covered porch, where you can enjoy outdoor living and entertain guests in

# **PLAN GALLERY**