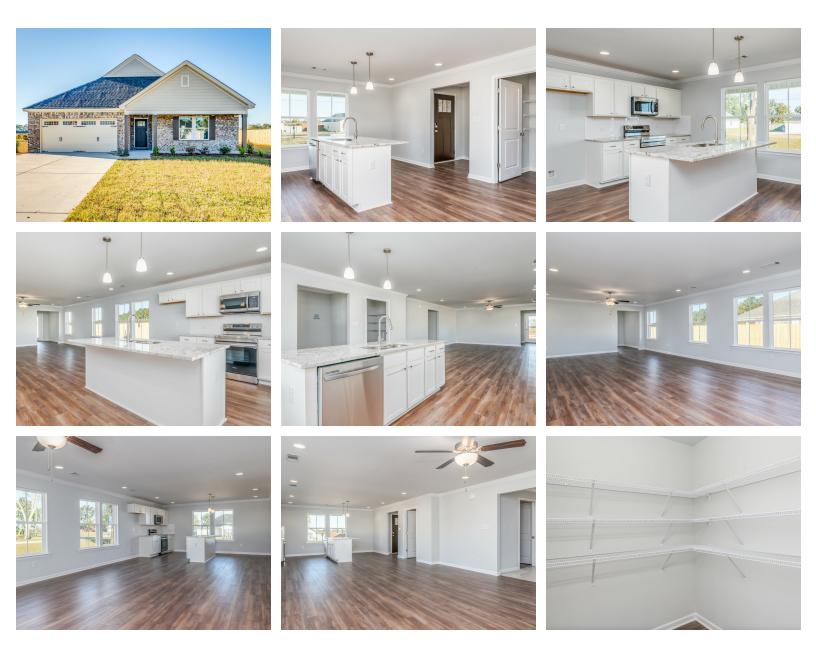

# ABOUT THIS PLAN

The "Allagash" floorplan includes 4 bedrooms and 2 bathrooms. A covered porch leads directly into the cozy foyer, which opens to the kitchen, dining and great room. This functional floorplan offers a seamless flow for entertaining or everyday life. The laundry room is accessible for the garage, making it a breeze to keep the house clean. It is also located near the front of the house for convenience. The primary retreat is located in the back of the house for complete privacy. Featuring a large walk-in closet, double-vanity and vinyl luxury floor tile, the primary creates a luxurious escape. The other three bedrooms complete the opposite side of the house and share a centrally located bathroom.

### **PLAN GALLERY**

Prices, plans, dimensions, features, specifications, materials, and availability of homes or communities are subject to change without notice or obligation. Illustrations are artists depictions only and may differ from completed improvements. All prices subject to change without notice. Please contact your sales associate before writing an offer.

# PLAN GALLERY

Prices, plans, dimensions, features, specifications, materials, and availability of homes or communities are subject to change without notice or obligation. Illustrations are artists depictions only and may differ from completed improvements. All prices subject to change without notice. Please contact your sales associate before writing an offer.