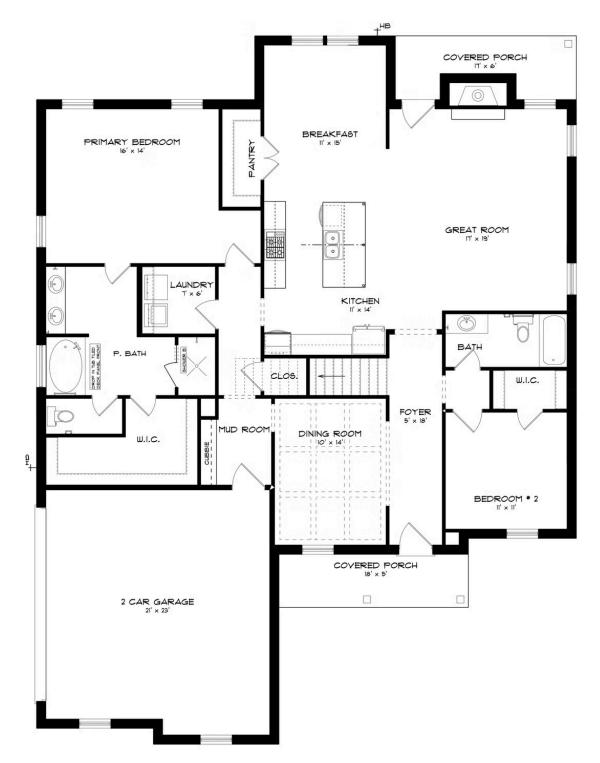

## **ABOUT THIS PLAN**

Welcome to the Winchester – a spacious home design ideal for gathering with family and friends. With 7 bedrooms and 5 bathrooms, including a primary suite and additional bedroom on the main level, there's more than enough space for everyone. The open-concept kitchen flows seamlessly into the great room and breakfast nook, and a separate dining room adds elegance for formal gatherings. Enjoy the convenience of a 2car garage and laundry room on the main level. Step outside to relax on the covered front porch with neighbors or unwind on the covered back patio. Upstairs, you'll find a spacious loft area and 5 additional bedrooms with ample closet space. A set of secondary bedrooms share a convenient dual-entry en-suite bathroom. This home offers the perfect blend of comfort and functionality for modern living.

FIRST FLOOR (H)

Prices, plans, dimensions, features, specifications, materials, and availability of homes or communities are subject to change without notice or obligation. Illustrations are artists depictions only and may differ from completed improvements. All prices subject to change without notice. Please contact your sales associate before writing an offer.