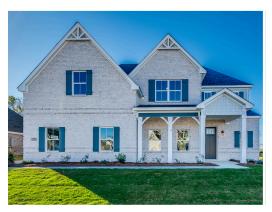

# Walden Home Plan

Starting at \$562,399

**SQ FT**: 3,721 **Beds**: 5

**Baths:** 3.5

Garage: 2 Standard

Elevation F

#### **ABOUT THIS PLAN**

Methodical design, the "Walden" plan is unique in every way and offers different concepts than most other plans. Entertain in style where the elbow room is endless with an open feeling and limitless ranges. Dreamy primary suite makes arranging furniture a snap with massive wall space and soaring ceilings. The primary closet is larger than any bedroom in other plans and will take care of storing all necessities. Splendid kitchen is almost mesmerizing at first glance with its state of the art layout featuring custom angled granite island and stylish plumbing and lighting packages. Position the high capacity washer/dryer, as well as all cleaning gadgets in the oversized laundry room that allows a growing family another option for easy living. Loft area off the open hallway on the second floor fulfills the needs of a large family while allowing a place for the kids to hang out or provides a media/craft/home schooling room. Four spaciously appealing bedrooms also situated on this floor complete the unbelievable design that is aimed at accommodating all needs in a family dwelling.