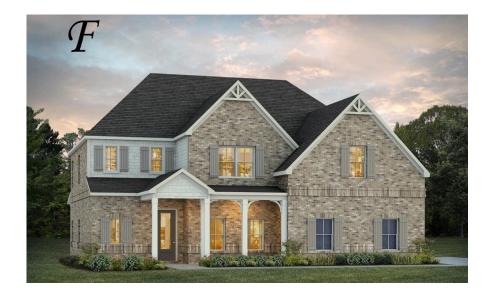

# Walden Home Plan

Starting at \$562,399

**SQ FT**: 3,721 **Beds**: 5

**Baths:** 3.5

Garage: 2 Standard

Elevation F

#### **ABOUT THIS PLAN**

Methodical design, the "Walden" plan is unique in every way and offers different concepts than most other plans. Entertain in style where the elbow room is endless with an open feeling and limitless ranges. Dreamy primary suite makes arranging furniture a snap with massive wall space and soaring ceilings. The primary closet is larger than any bedroom in other plans and will take care of storing all necessities. Splendid kitchen is almost mesmerizing at first glance with its state of the art layout featuring custom angled granite island and stylish plumbing and lighting packages. Position the high capacity washer/dryer, as well as all cleaning gadgets in the oversized laundry room that allows a growing family another option for easy living. Loft area off the open hallway on the second floor fulfills the needs of a large family while allowing a place for the kids to hang out or provides a media/craft/home schooling room. Four spaciously appealing bedrooms also situated on this floor complete the unbelievable design that is aimed at accommodating all needs in a family dwelling.