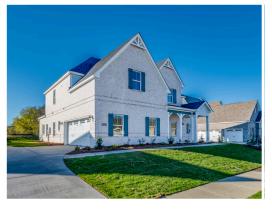

# Walden Home Plan

Starting at \$562,399

**SQ FT**: 3,721 **Beds**: 5

**Baths:** 3.5

Garage: 2 Standard

Elevation F

#### **ABOUT THIS PLAN**

Methodical design, the "Walden" plan is unique in every way and offers different concepts than most other plans. Entertain in style where the elbow room is endless with an open feeling and limitless ranges. Dreamy primary suite makes arranging furniture a snap with massive wall space and soaring ceilings. The primary closet is larger than any bedroom in other plans and will take care of storing all necessities. Splendid kitchen is almost mesmerizing at first glance with its state of the art layout featuring custom angled granite island and stylish plumbing and lighting packages. Position the high capacity washer/dryer, as well as all cleaning gadgets in the oversized laundry room that allows a growing family another option for easy living. Loft area off the open hallway on the second floor fulfills the needs of a large family while allowing a place for the kids to hang out or provides a media/craft/home schooling room. Four spaciously appealing bedrooms also situated on this floor complete the unbelievable design that is aimed at accommodating all needs in a family dwelling.