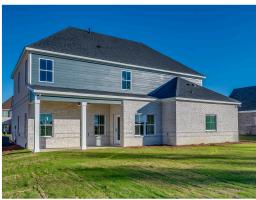

# Walden Home Plan

Starting at \$562,399

**SQ FT**: 3,721 **Beds**: 5

**Baths:** 3.5

Garage: 2 Standard

Elevation F

#### **ABOUT THIS PLAN**

Methodical design, the "Walden" plan is unique in every way and offers different concepts than most other plans. Entertain in style where the elbow room is endless with an open feeling and limitless ranges. Dreamy primary suite makes arranging furniture a snap with massive wall space and soaring ceilings. The primary closet is larger than any bedroom in other plans and will take care of storing all necessities. Splendid kitchen is almost mesmerizing at first glance with its state of the art layout featuring custom angled granite island and stylish plumbing and lighting packages. Position the high capacity washer/dryer, as well as all cleaning gadgets in the oversized laundry room that allows a growing family another option for easy living. Loft area off the open hallway on the second floor fulfills the needs of a large family while allowing a place for the kids to hang out or provides a media/craft/home schooling room. Four spaciously appealing bedrooms also situated on this floor complete the unbelievable design that is aimed at accommodating all needs in a family dwelling.