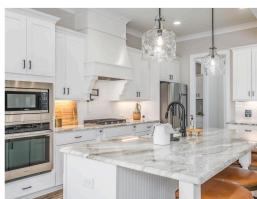

#### **ABOUT THIS PLAN**

Experience the "Summerville" floorplan – a harmonious blend of space, elegance, and comfort that exudes old-world charm while boasting high-end amenities. Step stunning foyer that is open to the dining area with a coffered ceiling, and into the great room. As you explore further, you'll be captivated by the impressive staircase at the rear of the home. With ten-foot ceilings enhancing the downstairs space, you'll find a gourmet kitchen complete with a butler's pantry and an oversized pantry, along with the perfect granite island for hosting family and friends. The laundry room is not just practical but also spacious enough for a freezer or any cleaning apparatus you might need. The grand primary suite is a sanctuary unto itself, leaving no detail overlooked. It features a cozy sitting area, a massive closet, and a luxurious primary bath with double granite vanities, a separate full tile shower with a heavy glass door, and a soaking tub. Upstairs, there's room for