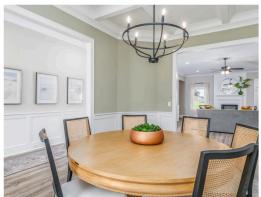

## **PLAN GALLERY**

#### **ABOUT THIS PLAN**

Experience the "Summerville" floorplan – a harmonious blend of space, elegance, and comfort that exudes old-world charm while boasting high-end amenities. Step stunning foyer that is open to the dining area with a coffered ceiling, and into the great room. As you explore further, you'll be captivated by the impressive staircase at the rear of the home. With ten-foot ceilings enhancing the downstairs space, you'll find a gourmet kitchen complete with a butler's pantry and an oversized pantry, along with the perfect granite island for hosting family and friends. The laundry room is not just practical but also spacious enough for a freezer or any cleaning apparatus you might need. The grand primary suite is a sanctuary unto itself, leaving no detail overlooked. It features a cozy sitting area, a massive closet, and a luxurious primary bath with double granite vanities, a separate full tile shower with a heavy glass door, and a soaking tub. Upstairs, there's room for