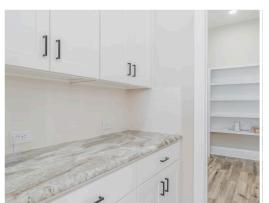

#### **ABOUT THIS PLAN**

Experience the "Summerville" floorplan – a harmonious blend of space, elegance, and comfort that exudes old-world charm while boasting high-end amenities. Step stunning foyer that is open to the dining area with a coffered ceiling, and into the great room. As you explore further, you'll be captivated by the impressive staircase at the rear of the home. With ten-foot ceilings enhancing the downstairs space, you'll find a gourmet kitchen complete with a butler's pantry and an oversized pantry, along with the perfect granite island for hosting family and friends. The laundry room is not just practical but also spacious enough for a freezer or any cleaning apparatus you might need. The grand primary suite is a sanctuary unto itself, leaving no detail overlooked. It features a cozy sitting area, a massive closet, and a luxurious primary bath with double granite vanities, a separate full tile shower with a heavy glass door, and a soaking tub. Upstairs, there's room for

## **PLAN GALLERY**