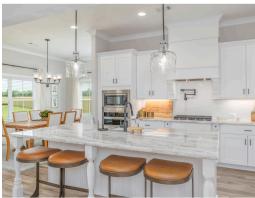

#### **ABOUT THIS PLAN**

Experience the "Summerville" floorplan – a harmonious blend of space, elegance, and comfort that exudes old-world charm while boasting high-end amenities. Step stunning foyer that is open to the dining area with a coffered ceiling, and into the great room. As you explore further, you'll be captivated by the impressive staircase at the rear of the home. With ten-foot ceilings enhancing the downstairs space, you'll find a gourmet kitchen complete with a butler's pantry and an oversized pantry, along with the perfect granite island for hosting family and friends. The laundry room is not just practical but also spacious enough for a freezer or any cleaning apparatus you might need. The grand primary suite is a sanctuary unto itself, leaving no detail overlooked. It features a cozy sitting area, a massive closet, and a luxurious primary bath with double granite vanities, a separate full tile shower with a heavy glass door, and a soaking tub. Upstairs, there's room for

## **PLAN GALLERY**