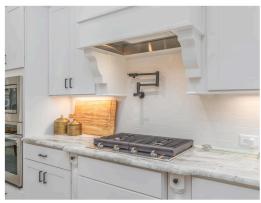

#### **ABOUT THIS PLAN**

Experience the "Summerville" floorplan – a harmonious blend of space, elegance, and comfort that exudes old-world charm while boasting high-end amenities. Step stunning foyer that is open to the dining area with a coffered ceiling, and into the great room. As you explore further, you'll be captivated by the impressive staircase at the rear of the home. With ten-foot ceilings enhancing the downstairs space, you'll find a gourmet kitchen complete with a butler's pantry and an oversized pantry, along with the perfect granite island for hosting family and friends. The laundry room is not just practical but also spacious enough for a freezer or any cleaning apparatus you might need. The grand primary suite is a sanctuary unto itself, leaving no detail overlooked. It features a cozy sitting area, a massive closet, and a luxurious primary bath with double granite vanities, a separate full tile shower with a heavy glass door, and a soaking tub. Upstairs, there's room for

## **PLAN GALLERY**