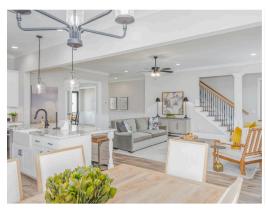

#### **ABOUT THIS PLAN**

Experience the "Summerville" floorplan – a harmonious blend of space, elegance, and comfort that exudes old-world charm while boasting high-end amenities. Step stunning foyer that is open to the dining area with a coffered ceiling, and into the great room. As you explore further, you'll be captivated by the impressive staircase at the rear of the home. With ten-foot ceilings enhancing the downstairs space, you'll find a gourmet kitchen complete with a butler's pantry and an oversized pantry, along with the perfect granite island for hosting family and friends. The laundry room is not just practical but also spacious enough for a freezer or any cleaning apparatus you might need. The grand primary suite is a sanctuary unto itself, leaving no detail overlooked. It features a cozy sitting area, a massive closet, and a luxurious primary bath with double granite vanities, a separate full tile shower with a heavy glass door, and a soaking tub. Upstairs, there's room for

## **PLAN GALLERY**