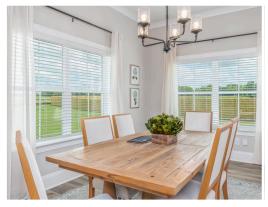

## **PLAN GALLERY**

#### **ABOUT THIS PLAN**

Experience the "Summerville" floorplan – a harmonious blend of space, elegance, and comfort that exudes old-world charm while boasting high-end amenities. Step stunning foyer that is open to the dining area with a coffered ceiling, and into the great room. As you explore further, you'll be captivated by the impressive staircase at the rear of the home. With ten-foot ceilings enhancing the downstairs space, you'll find a gourmet kitchen complete with a butler's pantry and an oversized pantry, along with the perfect granite island for hosting family and friends. The laundry room is not just practical but also spacious enough for a freezer or any cleaning apparatus you might need. The grand primary suite is a sanctuary unto itself, leaving no detail overlooked. It features a cozy sitting area, a massive closet, and a luxurious primary bath with double granite vanities, a separate full tile shower with a heavy glass door, and a soaking tub. Upstairs, there's room for