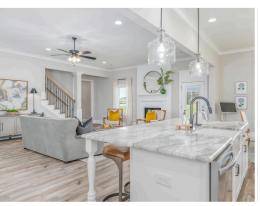

#### **ABOUT THIS PLAN**

Experience the "Summerville" floorplan – a harmonious blend of space, elegance, and comfort that exudes old-world charm while boasting high-end amenities. Step stunning foyer that is open to the dining area with a coffered ceiling, and into the great room. As you explore further, you'll be captivated by the impressive staircase at the rear of the home. With ten-foot ceilings enhancing the downstairs space, you'll find a gourmet kitchen complete with a butler's pantry and an oversized pantry, along with the perfect granite island for hosting family and friends. The laundry room is not just practical but also spacious enough for a freezer or any cleaning apparatus you might need. The grand primary suite is a sanctuary unto itself, leaving no detail overlooked. It features a cozy sitting area, a massive closet, and a luxurious primary bath with double granite vanities, a separate full tile shower with a heavy glass door, and a soaking tub. Upstairs, there's room for