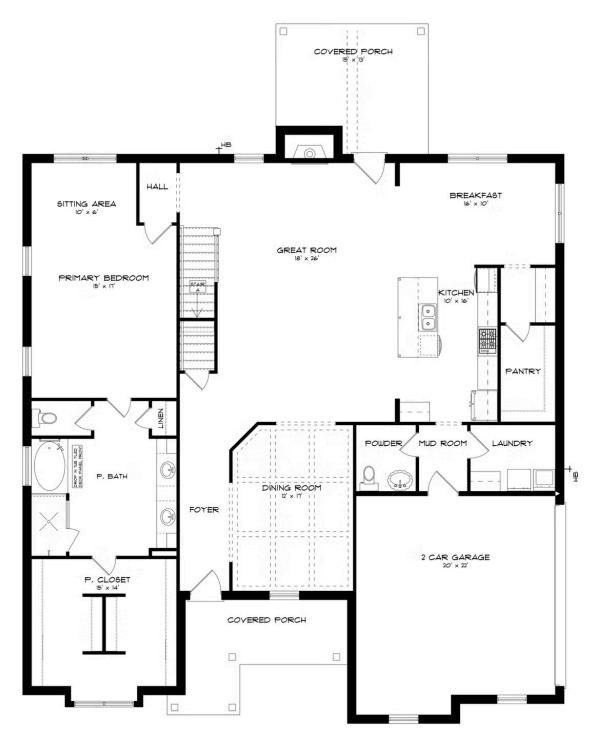

# FIRST FLOOR (J)

Prices, plans, dimensions, features, specifications, materials, and availability of homes or communities are subject to change without notice or obligation. Illustrations are artists depictions only and may differ from completed improvements. All prices subject to change without notice. Please contact your sales associate before writing an offer.

#### **ABOUT THIS PLAN**

Experience the "Summerville" floorplan – a harmonious blend of space, elegance, and comfort that exudes old-world charm while boasting high-end amenities. Step stunning foyer that is open to the dining area with a coffered ceiling, and into the great room. As you explore further, you'll be captivated by the impressive staircase at the rear of the home. With ten-foot ceilings enhancing the downstairs space, you'll find a gourmet kitchen complete with a butler's pantry and an oversized pantry, along with the perfect granite island for hosting family and friends. The laundry room is not just practical but also spacious enough for a freezer or any cleaning apparatus you might need. The grand primary suite is a sanctuary unto itself, leaving no detail overlooked. It features a cozy sitting area, a massive closet, and a luxurious primary bath with double granite vanities, a separate full tile shower with a heavy glass door, and a soaking tub. Upstairs, there's room for