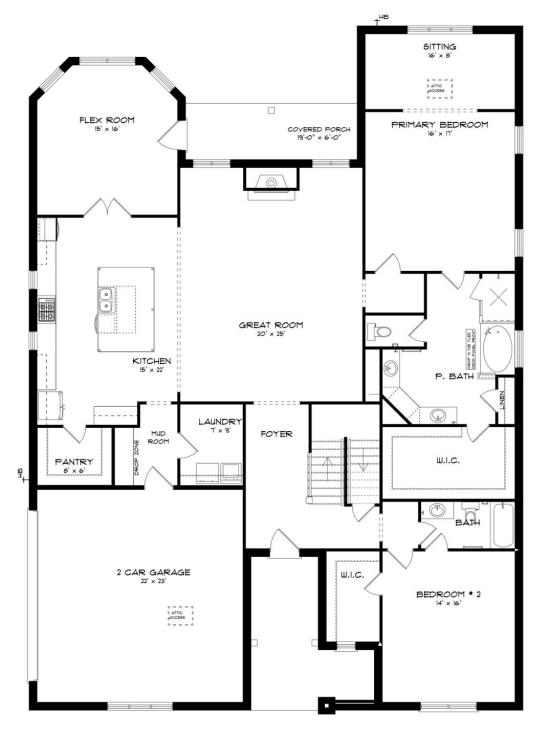

### **ABOUT THIS PLAN**

The Stallworth floorplan has massive amounts of space inside its five bedrooms, four full bathrooms and bonus room. It features two bedrooms downstairs, one the huge primary suite and another large bedroom both with walk in closets and connecting bathrooms. The primary suite includes a well-lit sitting area in addition to the bedroom area perfect for a quiet reading area. The primary bath boasts a corner double vanity for plenty of storage space and a toilet room closed along with a walk in shower, large soaking tub and linen closet. The airy great room with gleaming hardwoods in the heart of the home is open to the large kitchen complete with a gorgeous granite island that is large enough for seating several people; perfect for entertaining and cooking at the same time. Plenty of cabinets and counter space line the back wall along with the wall oven and cook top. An enormous pantry completes this stunning kitchen that can accommodate many people. Off of the kitchen is a connecting flex room that can be used as a formal dining area or office space. On the other side of the kitchen a

## FIRST FLOOR (H)