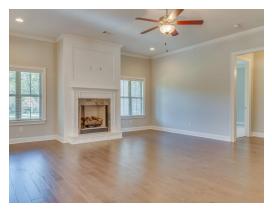

### **ABOUT THIS PLAN**

The Stallworth floorplan has massive amounts of space inside its five bedrooms, four full bathrooms and bonus room. It features two bedrooms downstairs, one the huge primary suite and another large bedroom both with walk in closets and connecting bathrooms. The primary suite includes a well-lit sitting area in addition to the bedroom area perfect for a quiet reading area. The primary bath boasts a corner double vanity for plenty of storage space and a toilet room closed along with a walk in shower, large soaking tub and linen closet. The airy great room with gleaming hardwoods in the heart of the home is open to the large kitchen complete with a gorgeous granite island that is large enough for seating several people; perfect for entertaining and cooking at the same time. Plenty of cabinets and counter space line the back wall along with the wall oven and cook top. An enormous pantry completes this stunning kitchen that can accommodate many people. Off of the kitchen is a connecting flex room that can be used as a formal dining area or office space. On the other side of the kitchen a