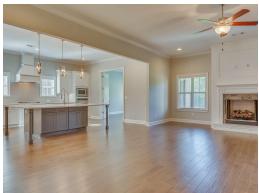

### **ABOUT THIS PLAN**

The Stallworth floorplan has massive amounts of space inside its five bedrooms, four full bathrooms and bonus room. It features two bedrooms downstairs, one the huge primary suite and another large bedroom both with walk in closets and connecting bathrooms. The primary suite includes a well-lit sitting area in addition to the bedroom area perfect for a quiet reading area. The primary bath boasts a corner double vanity for plenty of storage space and a toilet room closed along with a walk in shower, large soaking tub and linen closet. The airy great room with gleaming hardwoods in the heart of the home is open to the large kitchen complete with a gorgeous granite island that is large enough for seating several people; perfect for entertaining and cooking at the same time. Plenty of cabinets and counter space line the back wall along with the wall oven and cook top. An enormous pantry completes this stunning kitchen that can accommodate many people. Off of the kitchen is a connecting flex room that can be used as a formal dining area or office space. On the other side of the kitchen a

# **PLAN GALLERY**