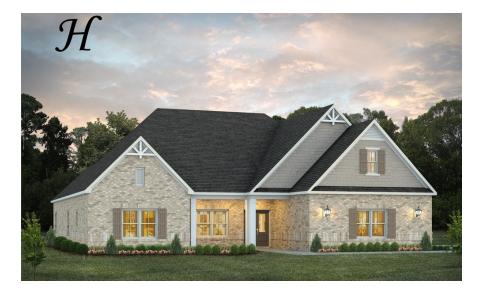

# Morningside

**Home Plan** 

Starting at \$530,799

**SQ FT**: 2,960

**Beds:** 4 **Baths:** 3.0

Garage: 2 Standard



Elevation H



**ELEVATION J** 

#### **ABOUT THIS PLAN**

The Morningside pairs expert space planning with a long list of desirables, and the result is a perfect plan for nearly any phase of life. The welcoming feel starts on the covered front porch and carries through the long foyer entryway that leads you into a vast great room. The corner fireplace will immediately catch your eye, but the sprawling hardwoods and wall of windows will secure your admiration for this space. Off to one side you'll find a large kitchen with a center island accompanied by a wine rack and open book case, great working triangle, and large pantry. You enter the flex room from the back of t