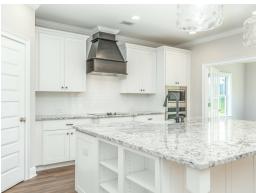

#### **ABOUT THIS PLAN**

The Morningside pairs expert space planning with a long list of desirables, and the result is a perfect plan for nearly any phase of life. The welcoming feel starts on the covered front porch and carries through the long foyer entryway that leads you into a vast great room. The corner fireplace will immediately catch your eye, but the sprawling hardwoods and wall of windows will secure your admiration for this space. Off to one side you'll find a large kitchen with a center island accompanied by a wine rack and open book case, great working triangle, and large pantry. You enter the flex room from the back of the kitchen that would serve perfectly as a dining room or study, depending on your family's needs. The primary suite occupies one side of the main level and has a lot to offer including an adjoining sitting room, flawless primary bath, and spacious walk in closet. The three additional bedrooms and two full bathrooms are found off of the main entryway and each have a large walk-in closet plus a linen closet in the hall. Hidden gems of this home are a mudroom adjacent to the laundry room, entered from the

## **PLAN GALLERY**