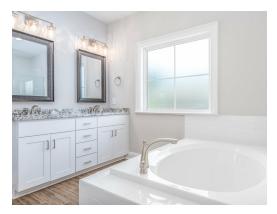

ll find a large kitchen with a center island accompanied by a wine rack and open book case, great working triangle, and large pantry. You enter the flex room from the back of the kitchen that would serve perfectly as a dining room or study, depending on your family's needs. The primary suite occupies one side of the main level and has a lot to offer including an adjoining sitting room, flawless primary bath, and spacious walk in closet. The three additional bedrooms and two full bathrooms are found off of the main entryway and each have a large walk-in closet plus a linen closet in the hall. Hidden gems of this home are a mudroom adjacent to the laundry room, entered from the

#### ...Read More Online

#### **ELEVATION H**





## **PLAN GALLERY**





















## **PLAN GALLERY**