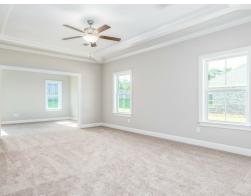

find a large kitchen with a center island accompanied by a wine rack and open book case, great working triangle, and large pantry. You enter the flex room from the back of the kitchen that would serve perfectly as a dining room or study, depending on your family's needs. The primary suite occupies one side of the main level and has a lot to offer including an adjoining sitting room, flawless primary bath, and spacious walk in closet. The three additional bedrooms and two full bathrooms are found off of the main entryway and each have a large walk-in closet plus a linen closet in the hall. Hidden gems of this home are a mudroom adjacent to the laundry room, entered from the

#### ...Read More Online

#### **ELEVATION H**





## **PLAN GALLERY**





















## **PLAN GALLERY**