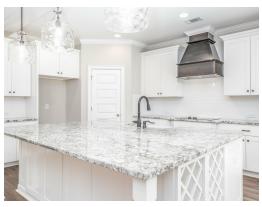

#### **ABOUT THIS PLAN**

The Morningside pairs expert space planning with a long list of desirables, and the result is a perfect plan for nearly any phase of life. The welcoming feel starts on the covered front porch and carries through the long foyer entryway that leads you into a vast great room. The corner fireplace will immediately catch your eye, but the sprawling hardwoods and wall of windows will secure your admiration for this space. Off to one side you'll find a large kitchen with a center island accompanied by a wine rack and open book case, great working triangle, and large pantry. You enter the flex room from the back of the kitchen that would serve perfectly as a dining room or study, depending on your family's needs. The primary suite occupies one side of the main level and has a lot to offer including an adjoining sitting room, flawless primary bath, and spacious walk in closet. The three additional bedrooms and two full bathrooms are found off of the main entryway and each have a large walk-in closet plus a linen closet in the hall. Hidden gems of this home are a mudroom adjacent to the laundry room, entered from the