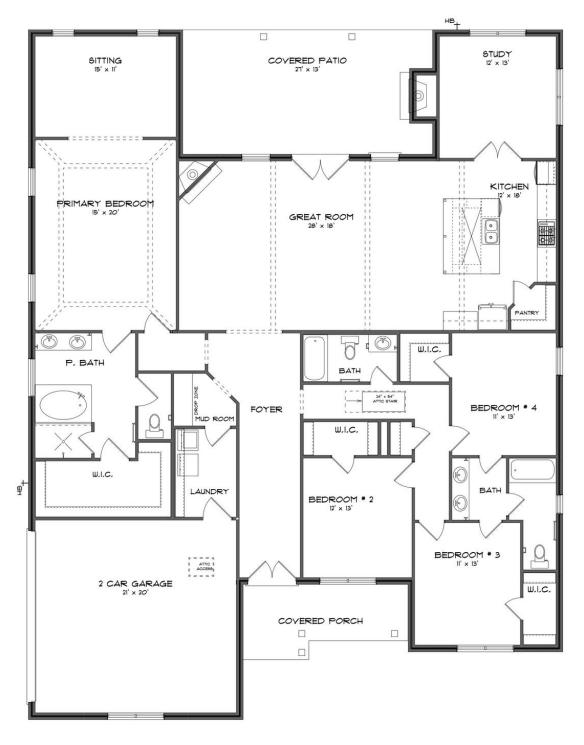

#### **ABOUT THIS PLAN**

The Morningside pairs expert space planning with a long list of desirables, and the result is a perfect plan for nearly any phase of life. The welcoming feel starts on the covered front porch and carries through the long foyer entryway that leads you into a vast great room. The corner fireplace will immediately catch your eye, but the sprawling hardwoods and wall of windows will secure your admiration for this space. Off to one side you'll find a large kitchen with a center island accompanied by a wine rack and open book case, great working triangle, and large pantry. You enter the flex room from the back of the kitchen that would serve perfectly as a dining room or study, depending on your family's needs. The primary suite occupies one side of the main level and has a lot to offer including an adjoining sitting room, flawless primary bath, and spacious walk in closet. The three additional bedrooms and two full bathrooms are found off of the main entryway and each have a large walk-in closet plus a linen closet in the hall. Hidden gems of this home are a mudroom adjacent to the laundry room, entered from the