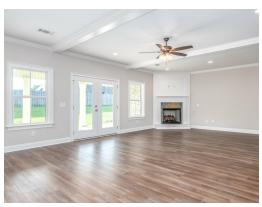

#### **ABOUT THIS PLAN**

The Morningside pairs expert space planning with a long list of desirables, and the result is a perfect plan for nearly any phase of life. The welcoming feel starts on the covered front porch and carries through the long foyer entryway that leads you into a vast great room. The corner fireplace will immediately catch your eye, but the sprawling hardwoods and wall of windows will secure your admiration for this space. Off to one side you'll find a large kitchen with a center island accompanied by a wine rack and open book case, great working triangle, and large pantry. You enter the flex room from the back of the kitchen that would serve perfectly as a dining room or study, depending on your family's needs. The primary suite occupies one side of the main level and has a lot to offer including an adjoining sitting room, flawless primary bath, and spacious walk in closet. The three additional bedrooms and two full bathrooms are found off of the main entryway and each have a large walk-in closet plus a linen closet in the hall. Hidden gems of this home are a mudroom adjacent to the laundry room, entered from the

## **PLAN GALLERY**