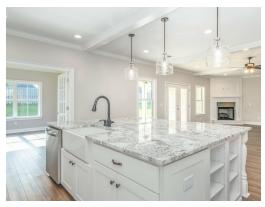

#### **ABOUT THIS PLAN**

The Morningside pairs expert space planning with a long list of desirables, and the result is a perfect plan for nearly any phase of life. The welcoming feel starts on the covered front porch and carries through the long foyer entryway that leads you into a vast great room. The corner fireplace will immediately catch your eye, but the sprawling hardwoods and wall of windows will secure your admiration for this space. Off to one side you'll find a large kitchen with a center island accompanied by a wine rack and open book case, great working triangle, and large pantry. You enter the flex room from the back of the kitchen that would serve perfectly as a dining room or study, depending on your family's needs. The primary suite occupies one side of the main level and has a lot to offer including an adjoining sitting room, flawless primary bath, and spacious walk in closet. The three additional bedrooms and two full bathrooms are found off of the main entryway and each have a large walk-in closet plus a linen closet in the hall. Hidden gems of this home are a mudroom adjacent to the laundry room, entered from the

## **PLAN GALLERY**