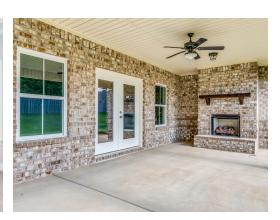

ind a large kitchen with a center island accompanied by a wine rack and open book case, great working triangle, and large pantry. You enter the flex room from the back of the kitchen that would serve perfectly as a dining room or study, depending on your family's needs. The primary suite occupies one side of the main level and has a lot to offer including an adjoining sitting room, flawless primary bath, and spacious walk in closet. The three additional bedrooms and two full bathrooms are found off of the main entryway and each have a large walk-in closet plus a linen closet in the hall. Hidden gems of this home are a mudroom adjacent to the laundry room, entered from the

#### ...Read More Online

#### **ELEVATION H**





## **PLAN GALLERY**





















## **PLAN GALLERY**