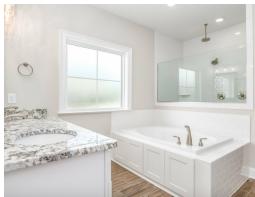

ace. Off to one side you'll find a large kitchen with a center island accompanied by a wine rack and open book case, great working triangle, and large pantry. You enter the flex room from the back of the kitchen that would serve perfectly as a dining room or study, depending on your family's needs. The primary suite occupies one side of the main level and has a lot to offer including an adjoining sitting room, flawless primary bath, and spacious walk in closet. The three additional bedrooms and two full bathrooms are found off of the main entryway and each have a large walk-in closet plus a linen closet in the hall. Hidden gems of this home are a mudroom adjacent to the laundry room, entered from the

#### ...Read More Online

#### **ELEVATION H**





## **PLAN GALLERY**





















## **PLAN GALLERY**