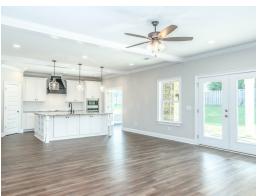

#### **ABOUT THIS PLAN**

The Morningside pairs expert space planning with a long list of desirables, and the result is a perfect plan for nearly any phase of life. The welcoming feel starts on the covered front porch and carries through the long foyer entryway that leads you into a vast great room. The corner fireplace will immediately catch your eye, but the sprawling hardwoods and wall of windows will secure your admiration for this space. Off to one side you'll find a large kitchen with a center island accompanied by a wine rack and open book case, great working triangle, and large pantry. You enter the flex room from the back of the kitchen that would serve perfectly as a dining room or study, depending on your family's needs. The primary suite occupies one side of the main level and has a lot to offer including an adjoining sitting room, flawless primary bath, and spacious walk in closet. The three additional bedrooms and two full bathrooms are found off of the main entryway and each have a large walk-in closet plus a linen closet in the hall. Hidden gems of this home are a mudroom adjacent to the laundry room, entered from the