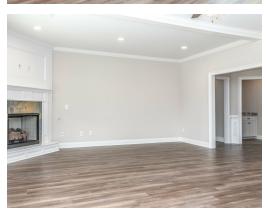

#### **ABOUT THIS PLAN**

The Morningside pairs expert space planning with a long list of desirables, and the result is a perfect plan for nearly any phase of life. The welcoming feel starts on the covered front porch and carries through the long foyer entryway that leads you into a vast great room. The corner fireplace will immediately catch your eye, but the sprawling hardwoods and wall of windows will secure your admiration for this space. Off to one side you'll find a large kitchen with a center island accompanied by a wine rack and open book case, great working triangle, and large pantry. You enter the flex room from the back of the kitchen that would serve perfectly as a dining room or study, depending on your family's needs. The primary suite occupies one side of the main level and has a lot to offer including an adjoining sitting room, flawless primary bath, and spacious walk in closet. The three additional bedrooms and two full bathrooms are found off of the main entryway and each have a large walk-in closet plus a linen closet in the hall. Hidden gems of this home are a mudroom adjacent to the laundry room, entered from the

## **PLAN GALLERY**