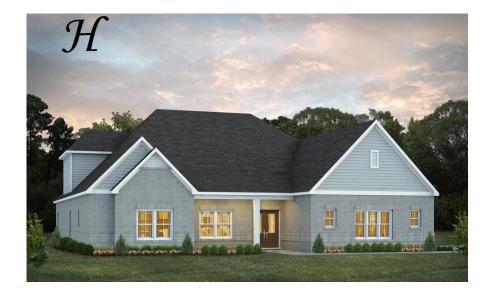

# Morningside II Home Plan

Starting at \$560,999

**SQ FT:** 3,489

**Beds:** 4 **Baths:** 4.0

Garage: 2 Standard

**ELEVATION H** 

**ELEVATION J** 

#### **ABOUT THIS PLAN**

The Morningside II excels in space planning, seamlessly blending sought-after features for an exceptional home. Enter through the inviting front porch to a vast foyer leading to a spacious great room with a striking corner fireplace and ample natural light. The adjacent large kitchen boasts an island with a wine rack and open bookcase, a functional layout, and a generous pantry. A flex room off the kitchen can serve as a dining area or study, adapting to your family's needs. The main level also features a lavish primary suite with a sitting room, offering a tranquil retreat. The primary bath is luxurious, and a roomy walk-in closet adds convenience. Three additional bedrooms with walk-in closets and two full bathrooms are accessible from the main entryway, complete with a linen closet for extra storage. The upper level hosts a versatile bonus room with a full bath and a walk-in closet, providing endless possibilities. Practical elements include a mudroom connected to the side-entry garage, streamlining daily routines, and a spacious covered patio with an exterior fireplace at the rear