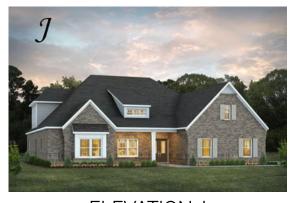

# Morningside II Home Plan

Starting at \$560,999

**SQ FT:** 3,489

**Beds:** 4 **Baths:** 4.0

Garage: 2 Standard

**ELEVATION H** 

**ELEVATION J** 

#### **ABOUT THIS PLAN**

The Morningside II excels in space planning, seamlessly blending sought-after features for an exceptional home. Enter through the inviting front porch to a vast foyer leading to a spacious great room with a striking corner fireplace and ample natural light. The adjacent large kitchen boasts an island with a wine rack and open bookcase, a functional layout, and a generous pantry. A flex room off the kitchen can serve as a dining area or study, adapting to your family's needs. The main level also features a lavish primary suite with a sitting room, offering a tranquil retreat. The primary bath is luxurious, and a roomy walk-in closet adds convenience. Three additional bedrooms with walk-in closets and two full bathrooms are accessible from the main entryway, complete with a linen closet for extra storage. The upper level hosts a versatile bonus room with a full bath and a walk-in closet, providing endless possibilities. Practical elements include a mudroom connected to the side-entry garage, streamlining daily routines, and a spacious covered patio with an exterior fireplace at the rear