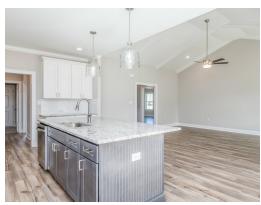

## **ABOUT THIS PLAN**

An amazing one-story floor plan starting with the striking foyer and dining room with coffered ceiling, the "Lakewood" is a beautiful 4-bedroom design with an open kitchen and vaulted great room. From the granite countertops to the built in appliances this kitchen provides ample space and amenities to suit your family's needs. Just off of the foyer you will find the large primary bedroom and massive walk in closet. The primary bath is attractively equipped with double granite vanities, garden/soaking tub and walk in tiled shower with glass door. This layout includes three additional family style bedrooms, a powder room, a large breakfast area and a bonus room ideal for a study or home office.

# **PLAN GALLERY**

Prices, plans, dimensions, features, specifications, materials, and availability of homes or communities are subject to change without notice or obligation. Illustrations are artists depictions only and may differ from completed improvements. All prices subject to change without notice. Please contact your sales associate before writing an offer.

# **PLAN GALLERY**