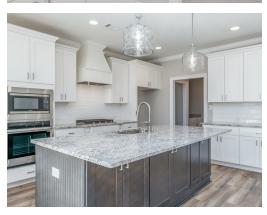

## **ABOUT THIS PLAN**

An amazing one-story floor plan starting with the striking foyer and dining room with coffered ceiling, the "Lakewood" is a beautiful 4-bedroom design with an open kitchen and vaulted great room. From the granite countertops to the built in appliances this kitchen provides ample space and amenities to suit your family's needs. Just off of the foyer you will find the large primary bedroom and massive walk in closet. The primary bath is attractively equipped with double granite vanities, garden/soaking tub and walk in tiled shower with glass door. This layout includes three additional family style bedrooms, a powder room, a large breakfast area and a bonus room ideal for a study or home office.

# **PLAN GALLERY**

Prices, plans, dimensions, features, specifications, materials, and availability of homes or communities are subject to change without notice or obligation. Illustrations are artists depictions only and may differ from completed improvements. All prices subject to change without notice. Please contact your sales associate before writing an offer.

# **PLAN GALLERY**