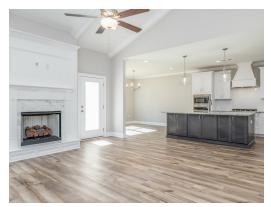

## **ABOUT THIS PLAN**

An amazing one-story floor plan starting with the striking foyer and dining room with coffered ceiling, the "Lakewood" is a beautiful 4-bedroom design with an open kitchen and vaulted great room. From the granite countertops to the built in appliances this kitchen provides ample space and amenities to suit your family's needs. Just off of the foyer you will find the large primary bedroom and massive walk in closet. The primary bath is attractively equipped with double granite vanities, garden/soaking tub and walk in tiled shower with glass door. This layout includes three additional family style bedrooms, a powder room, a large breakfast area and a bonus room ideal for a study or home office.