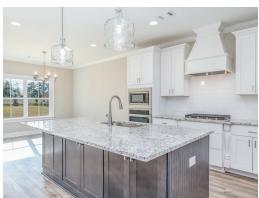

## **ABOUT THIS PLAN**

An amazing one-story floor plan starting with the striking foyer and dining room with coffered ceiling, the "Lakewood" is a beautiful 4-bedroom design with an open kitchen and vaulted great room. From the granite countertops to the built in appliances this kitchen provides ample space and amenities to suit your family's needs. Just off of the foyer you will find the large primary bedroom and massive walk in closet. The primary bath is attractively equipped with double granite vanities, garden/soaking tub and walk in tiled shower with glass door. This layout includes three additional family style bedrooms, a powder room, a large breakfast area and a bonus room ideal for a study or home office.

# **PLAN GALLERY**

Prices, plans, dimensions, features, specifications, materials, and availability of homes or communities are subject to change without notice or obligation. Illustrations are artists depictions only and may differ from completed improvements. All prices subject to change without notice. Please contact your sales associate before writing an offer.

# **PLAN GALLERY**