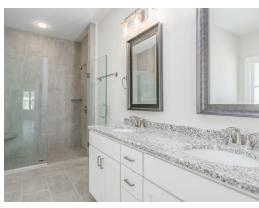

## **ABOUT THIS PLAN**

An amazing one-story floor plan starting with the striking foyer and dining room with coffered ceiling, the "Lakewood" is a beautiful 4-bedroom design with an open kitchen and vaulted great room. From the granite countertops to the built in appliances this kitchen provides ample space and amenities to suit your family's needs. Just off of the foyer you will find the large primary bedroom and massive walk in closet. The primary bath is attractively equipped with double granite vanities, garden/soaking tub and walk in tiled shower with glass door. This layout includes three additional family style bedrooms, a powder room, a large breakfast area and a bonus room ideal for a study or home office.