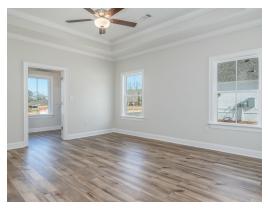

## **ABOUT THIS PLAN**

An amazing one-story floor plan starting with the striking foyer and dining room with coffered ceiling, the "Lakewood" is a beautiful 4-bedroom design with an open kitchen and vaulted great room. From the granite countertops to the built in appliances this kitchen provides ample space and amenities to suit your family's needs. Just off of the foyer you will find the large primary bedroom and massive walk in closet. The primary bath is attractively equipped with double granite vanities, garden/soaking tub and walk in tiled shower with glass door. This layout includes three additional family style bedrooms, a powder room, a large breakfast area and a bonus room ideal for a study or home office.