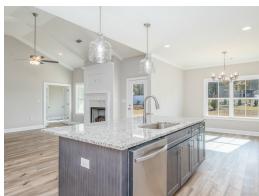

## **ABOUT THIS PLAN**

An amazing one-story floor plan starting with the striking foyer and dining room with coffered ceiling, the "Lakewood" is a beautiful 4-bedroom design with an open kitchen and vaulted great room. From the granite countertops to the built in appliances this kitchen provides ample space and amenities to suit your family's needs. Just off of the foyer you will find the large primary bedroom and massive walk in closet. The primary bath is attractively equipped with double granite vanities, garden/soaking tub and walk in tiled shower with glass door. This layout includes three additional family style bedrooms, a powder room, a large breakfast area and a bonus room ideal for a study or home office.

# **PLAN GALLERY**

Prices, plans, dimensions, features, specifications, materials, and availability of homes or communities are subject to change without notice or obligation. Illustrations are artists depictions only and may differ from completed improvements. All prices subject to change without notice. Please contact your sales associate before writing an offer.

# **PLAN GALLERY**