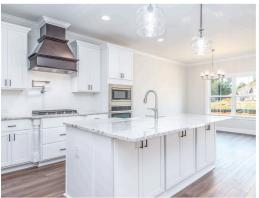

#### **ABOUT THIS PLAN**

An amazing ranch plan with upstairs bonus room starting with the striking foyer and dining room with coffered ceiling, the "Lakewood II" is a beautiful 4-bedroom + Bonus Room design with an open kitchen and great room. From the granite countertops to the built in appliances this kitchen provides ample space and amenities to suit your family's needs. Just off of the foyer you will find the large primary bedroom and massive walk in closet. The primary bath is attractively equipped with double granite vanities, garden/soaking tub and walk in tiled shower with glass door. This layout includes three additional family style bedrooms, a powder room, a large breakfast area and a bonus room ideal for a study or home office. The 2nd floor features a large Bonus Room with a full bath and a walk-in closet.