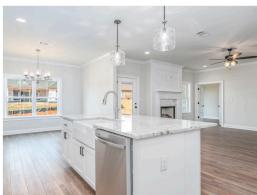

#### **ABOUT THIS PLAN**

An amazing ranch plan with upstairs bonus room starting with the striking foyer and dining room with coffered ceiling, the "Lakewood II" is a beautiful 4-bedroom + Bonus Room design with an open kitchen and great room. From the granite countertops to the built in appliances this kitchen provides ample space and amenities to suit your family's needs. Just off of the foyer you will find the large primary bedroom and massive walk in closet. The primary bath is attractively equipped with double granite vanities, garden/soaking tub and walk in tiled shower with glass door. This layout includes three additional family style bedrooms, a powder room, a large breakfast area and a bonus room ideal for a study or home office. The 2nd floor features a large Bonus Room with a full bath and a walk-in closet.