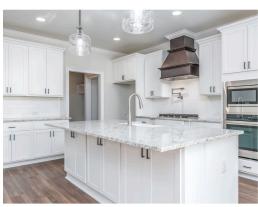

#### **ABOUT THIS PLAN**

An amazing ranch plan with upstairs bonus room starting with the striking foyer and dining room with coffered ceiling, the "Lakewood II" is a beautiful 4-bedroom + Bonus Room design with an open kitchen and great room. From the granite countertops to the built in appliances this kitchen provides ample space and amenities to suit your family's needs. Just off of the foyer you will find the large primary bedroom and massive walk in closet. The primary bath is attractively equipped with double granite vanities, garden/soaking tub and walk in tiled shower with glass door. This layout includes three additional family style bedrooms, a powder room, a large breakfast area and a bonus room ideal for a study or home office. The 2nd floor features a large Bonus Room with a full bath and a walk-in closet.