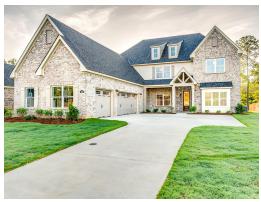

imaginable use, this house speaks volume and comfort with a kitchen featuring a gigantic 8'x 4' granite island that opens to family/great room area. Oversized study, located on the first level provides space for a home office, nursery, or a quiet place for reading or simply relaxing. Owner's quarters boasts room for endless furniture and hails a huge walk-in closet. Separate the family to the second floor where there's a whole new dimension with bedrooms and baths that are endless as well as a highly usable loft area. Protect the interior of the house by kicking off the shoes in the convenient mud room off the garage. Ultimate price, use of space, and total utilization define this plan.

#### ...Read More Online



## FIRST FLOOR (H)





## **SECOND FLOOR (H)**





## **PLAN GALLERY**