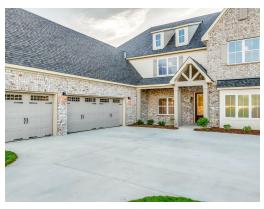

maginable use, this house speaks volume and comfort with a kitchen featuring a gigantic 8'x 4' granite island that opens to family/great room area. Oversized study, located on the first level provides space for a home office, nursery, or a quiet place for reading or simply relaxing. Owner's quarters boasts room for endless furniture and hails a huge walk-in closet. Separate the family to the second floor where there's a whole new dimension with bedrooms and baths that are endless as well as a highly usable loft area. Protect the interior of the house by kicking off the shoes in the convenient mud room off the garage. Ultimate price, use of space, and total utilization define this plan.

#### ...Read More Online



## FIRST FLOOR (H)





## **SECOND FLOOR (H)**





## **PLAN GALLERY**