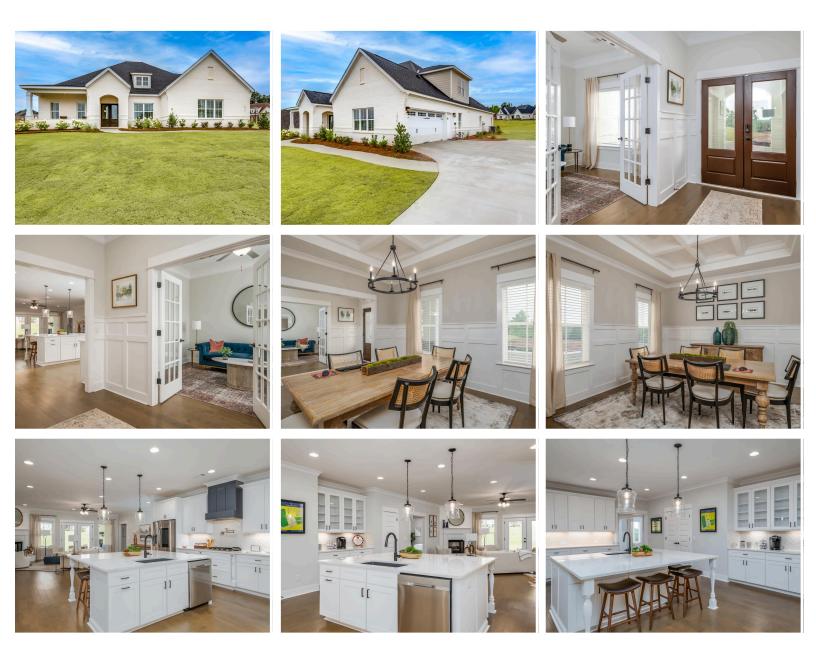

### **PLAN GALLERY**

Prices, plans, dimensions, features, specifications, materials, and availability of homes or communities are subject to change without notice or obligation. Illustrations are artists depictions only and may differ from completed improvements. All prices subject to change without notice. Please contact your sales associate before writing an offer.

## **ABOUT THIS PLAN**

This plan is sure to steal the show, just like a dogwood tree in full bloom. The long front porch is a perfect primer for all of the beauty housed in these four walls. The entryway is flanked with a study on one side and a formal dining on the other, and then you are lead directly into the large kitchen. An abundance of storage, both in cabinets and in the pantry, coupled with the large eat in island make this space a chef's dream. The kitchen flows seamlessly into the large great room with a corner fireplace and wall of windows looking out onto the covered porch on the rear of the home. Off to one side of the main living area you'll find the primary suite that leaves nothing to be desired: tray ceilings, soaking bathtub, roomy shower, and one of the largest walk-in closets we have ever laid eyes on. The opposite side of the main living area is home to three additional bedrooms and two full bathrooms, plus a drop zone and laundry room that lead into the garage. On the 2nd floor there is a large Bonus Boom with a sitting area and full bath. What more could you need in a home?