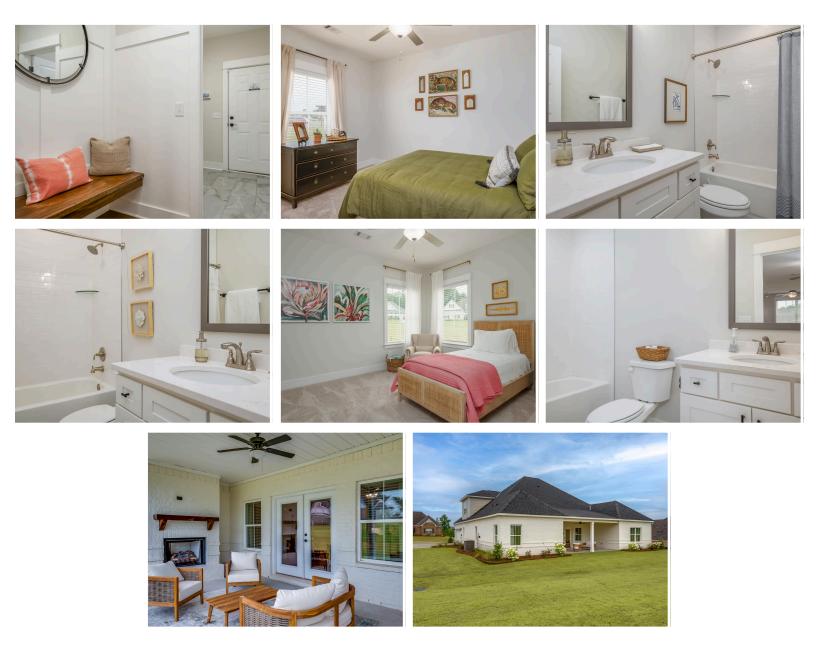

### **PLAN GALLERY**

Prices, plans, dimensions, features, specifications, materials, and availability of homes or communities are subject to change without notice or obligation. Illustrations are artists depictions only and may differ from completed improvements. All prices subject to change without notice. Please contact your sales associate before writing an offer.

## **ABOUT THIS PLAN**

This plan is sure to steal the show, just like a dogwood tree in full bloom. The long front porch is a perfect primer for all of the beauty housed in these four walls. The entryway is flanked with a study on one side and a formal dining on the other, and then you are lead directly into the large kitchen. An abundance of storage, both in cabinets and in the pantry, coupled with the large eat in island make this space a chef's dream. The kitchen flows seamlessly into the large great room with a corner fireplace and wall of windows looking out onto the covered porch on the rear of the home. Off to one side of the main living area you'll find the primary suite that leaves nothing to be desired: tray ceilings, soaking bathtub, roomy shower, and one of the largest walk-in closets we have ever laid eyes on. The opposite side of the main living area is home to three additional bedrooms and two full bathrooms, plus a drop zone and laundry room that lead into the garage. On the 2nd floor there is a large Bonus Boom with a sitting area and full bath. What more could you need in a home?