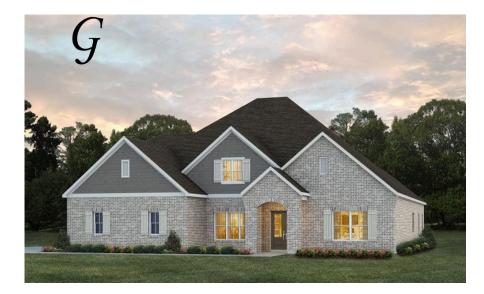

# Dogwood II Home Plan

Starting at \$573,499

SQ FT: 3,705 Beds: 4 Baths: 4.0 Garage: 2 Standard

Elevation G

Elevation H

## **ABOUT THIS PLAN**

This plan is sure to steal the show, just like a dogwood tree in full bloom. The long front porch is a perfect primer for all of the beauty housed in these four walls. The entryway is flanked with a study on one side and a formal dining on the other, and then you are lead directly into the large kitchen. An abundance of storage, both in cabinets and in the pantry, coupled with the large eat in island make this space a chef's dream. The kitchen flows seamlessly into the large great room with a corner fireplace and wall of windows looking out onto the covered porch on the rear of the home. Off to one side of the main living area you'll find the primary suite that leaves nothing to be desired: tray ceilings, soaking bathtub, roomy shower, and one of the largest walk-in closets we have ever laid eyes on. The opposite side of the main living area is home to three additional bedrooms and two full bathrooms, plus a drop zone and laundry room that lead into the garage. On the 2nd floor there is a large Bonus Boom with a sitting area and full bath. What more could you need in a home?