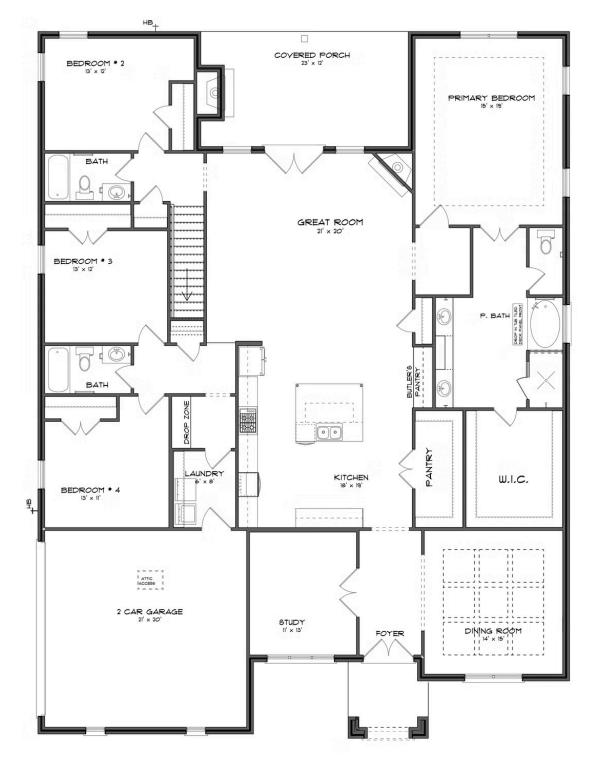

FIRST FLOOR (G)

Prices, plans, dimensions, features, specifications, materials, and availability of homes or communities are subject to change without notice or obligation. Illustrations are artists depictions only and may differ from completed improvements. All prices subject to change without notice. Please contact your sales associate before writing an offer.

## **ABOUT THIS PLAN**

This plan is sure to steal the show, just like a dogwood tree in full bloom. The long front porch is a perfect primer for all of the beauty housed in these four walls. The entryway is flanked with a study on one side and a formal dining on the other, and then you are lead directly into the large kitchen. An abundance of storage, both in cabinets and in the pantry, coupled with the large eat in island make this space a chef's dream. The kitchen flows seamlessly into the large great room with a corner fireplace and wall of windows looking out onto the covered porch on the rear of the home. Off to one side of the main living area you'll find the primary suite that leaves nothing to be desired: tray ceilings, soaking bathtub, roomy shower, and one of the largest walk-in closets we have ever laid eyes on. The opposite side of the main living area is home to three additional bedrooms and two full bathrooms, plus a drop zone and laundry room that lead into the garage. On the 2nd floor there is a large Bonus Boom with a sitting area and full bath. What more could you need in a home?