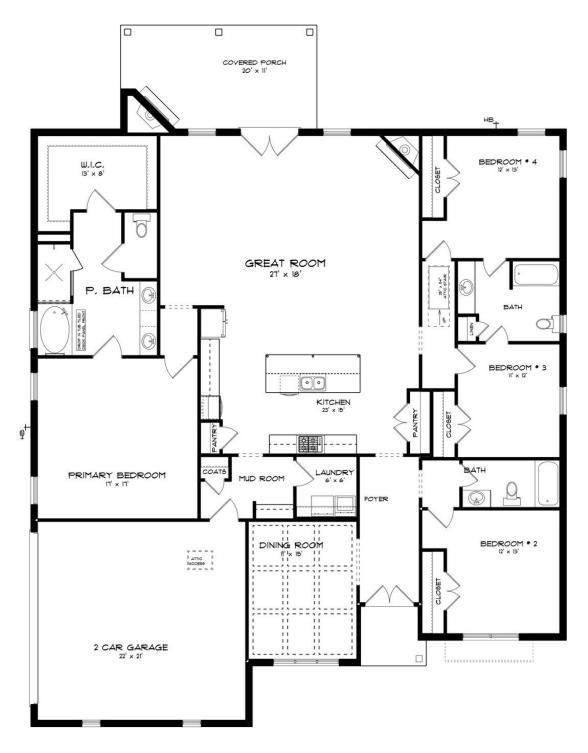

### **ABOUT THIS PLAN**

The "Bainbridge" Plan is perfect for those who prefer elegance and space in the convenience of one level. This 4 bedroom, 3 bathroom plan features a sweeping great room and kitchen area that is perfect for cooking while also entertaining. A separate dining room is located at the front of the house connecting to the elegant foyer entry flowing into the open kitchen and great room. The kitchen features an attractive granite island that has plenty of seating space perfect for serving food while also entertaining guest in the great room. The grand primary suite provides a large private space along with a connecting bathroom complete with double vanity, separate shower, soaking tub and abundant storage space in the large walk in closet and linen closet. Three more bedrooms complete this floor plan, all with plentiful closet space along with two full bathrooms. This well laid floor plan can accommodate the space needed for a big family all in the space of one floor.