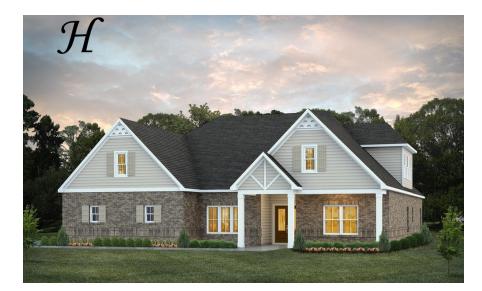

Bainbridge II Home Plan

Starting at \$559,999

SQ FT: 3,489 Beds: 5 Baths: 4.0 Garage: 2 Standard

Elevation H

Elevation J

## ABOUT THIS PLAN

The "Bainbridge II" Plan is perfect for those who prefer elegance and space. This 5 bedroom, 4 bathroom plan features a sweeping great room and kitchen area that is perfect for cooking while also entertaining. A separate dining room is located at the front of the house connecting to the elegant foyer entry flowing into the open kitchen and great room. The kitchen features an attractive granite island that has plenty of seating space perfect for serving food while also entertaining guest in the great room. The grand primary suite provides a large private space along with a connecting bathroom complete with double vanity, separate shower, soaking tub and abundant storage space in the large walk in closet and linen closet. Three more bedrooms complete this floor plan, all with plentiful closet space along with two full bathrooms. The 2nd floor features a large bonus room with sitting area, a full bath & closet. This well laid floor plan can accommodate the space needed for a big family all in the space of one floor.