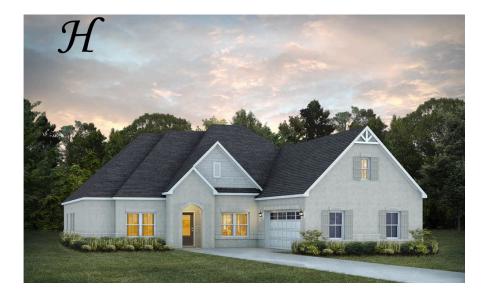

Alexandria Home Plan

Starting at \$503,599

SQ FT: 2,705 Beds: 4 Baths: 3.0 Garage: 2 Standard

Elevation G

Elevation H

## **ELEVATION H**