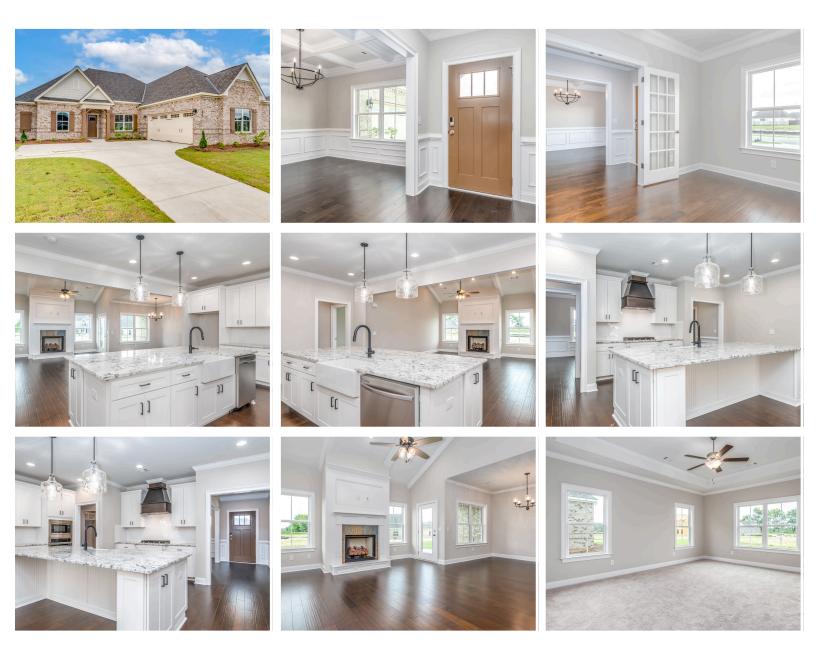

Alexandria Home Plan

Starting at \$503,599

SQ FT: 2,705 Beds: 4 Baths: 3.0 Garage: 2 Standard

Elevation G

Elevation H

# **ABOUT THIS PLAN**

The "Alexandria" is sure to provide a delightful living experience with its one story design and easy access and flow from room to room. This Ranch-style home is sure to please! The appealing entry foyer is sophisticated yet open and joins the formal dining room and offers an additional room useful as a study or living room. The open vaulted family room and kitchen with large center granite island is made for entertaining. The unique primary suite offers a large bedroom area, functional primary bath with split granite vanities, garden/soaking tub and tiled shower with glass door and his and hers walk in closets. The additional 3 bedrooms provide plenty of closet space and two additional bathrooms. This highly desirable plan is perfect for multiple lifestyles.

### **PLAN GALLERY**