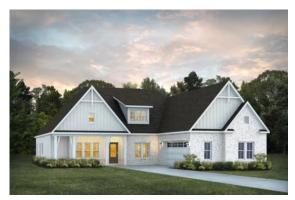

Alexandria Home Plan

Starting at \$503,599

SQ FT: 2,705 Beds: 4 Baths: 3.0 Garage: 2 Standard



Elevation G



Elevation H

# **ABOUT THIS PLAN**

The "Alexandria" is sure to provide a delightful living experience with its one story design and easy access and flow from room to room. This Ranch-style home is sure to please! The appealing entry foyer is sophisticated yet open and joins the formal dining room and offers an additional room useful as a study or living room. The open vaulted family room and kitchen with large center granite island is made for entertaining. The unique primary suite offers a large bedroom area, functional primary bath with split granite vanities, garden/soaking tub and tiled shower with glass door and his and hers walk in closets. The additional 3 bedrooms provide plenty of closet space and two additional bathrooms. This highly desirable plan is perfect fo