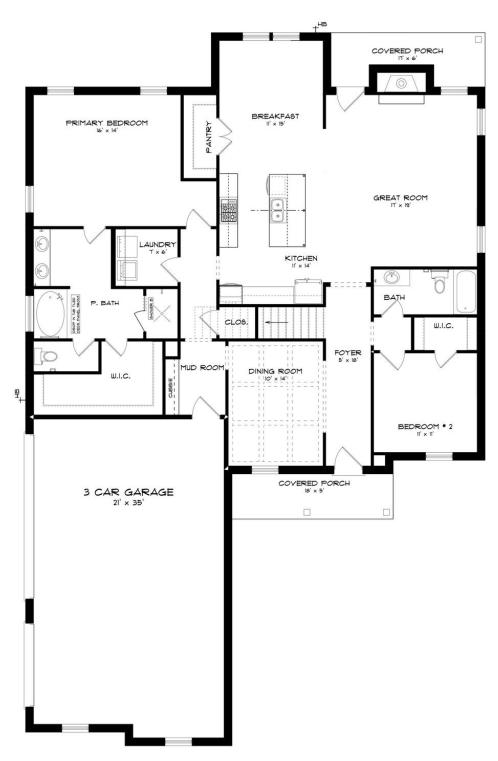

h family and friends. With 7 bedrooms and 5 bathrooms, including a primary suite and additional bedroom on the main level, there's more than enough space for everyone. The open-concept kitchen flows seamlessly into the great room and breakfast nook, and a separate dining room adds elegance for formal gatherings. Enjoy the convenience of a 2-car garage and laundry room on the main level. Step outside to relax on the covered front porch with neighbors or unwind on the covered back patio. Upstairs, you'll find a spacious loft area and 5 additional bedrooms with ample closet space. A set of secondary bedrooms share a convenient dual-entry en-suite bathroom. This home offers the perfect blend of comfort and functionality for modern living.

#### ...Read More Online



## FIRST FLOOR (H-3 CAR)





# **SECOND FLOOR (H-3 CAR)**





## **PLAN GALLERY**





















### **PLAN GALLERY**