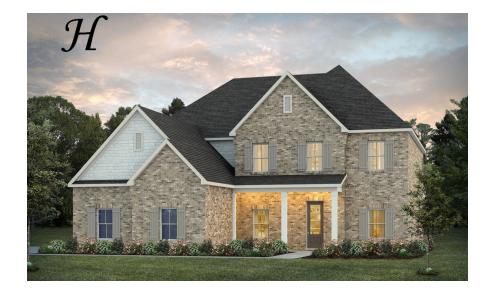

### Winchester

**Home Plan** 

Starting at \$727,499

**SQ FT:** 4,088

**Beds:** 7 **Baths:** 5.0

Garage: 3 Standard

Elevation H

Elevation J

### **ABOUT THIS PLAN**

Welcome to the Winchester – a spacious home design ideal for gathering with family and friends. With 7 bedrooms and 5 bathrooms, including a primary suite and additional bedroom on the main level, there's more than enough space for everyone. The open-concept kitchen flows seamlessly into the great room and breakfast nook, and a separate dining room adds elegance for formal gatherings. Enjoy the convenience of a 2-car garage and laundry room on the main level. Step outside to relax on the covered front porch with neighbors or unwind on the covered back patio. Upstairs, you'll find a spacious loft area and 5 additional bedrooms with ample closet space. A set of secondary bedrooms share a convenient dual-entry en-suite bathroom. This home offers the perfect blend of comfort and functionality for modern living.