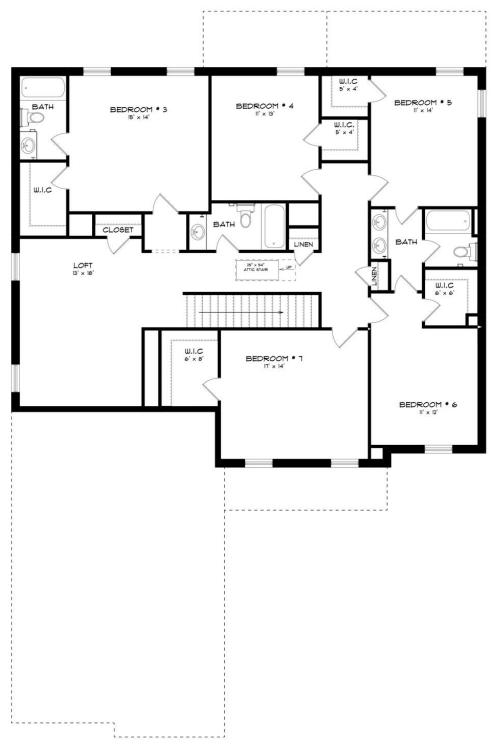

# **SECOND FLOOR (H-3 CAR)**

### **ABOUT THIS PLAN**

Welcome to the Winchester – a spacious home design ideal for gathering with family and friends. With 7 bedrooms and 5 bathrooms, including a primary suite and additional bedroom on the main level, there's more than enough space for everyone. The open-concept kitchen flows seamlessly into the great room and breakfast nook, and a separate dining room adds elegance for formal gatherings. Enjoy the convenience of a 2-car garage and laundry room on the main level. Step outside to relax on the covered front porch with neighbors or unwind on the covered back patio. Upstairs, you'll find a spacious loft area and 5 additional bedrooms with ample closet space. A set of secondary bedrooms share a convenient dual-entry en-suite bathroom. This home offers the perfect blend of comfort and functionality for modern living.