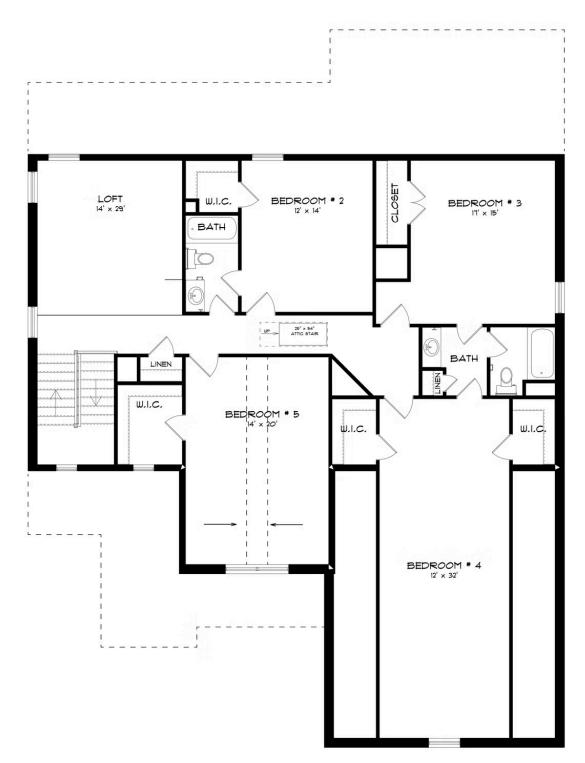

### **SECOND FLOOR (F-3 CAR)**

## **ABOUT THIS PLAN**

Methodical design, the "Walden" plan is unique in every way and offers different concepts than most other plans. Entertain in style where the elbow room is endless with an open feeling and limitless ranges. Dreamy primary suite makes arranging furniture a snap with massive wall space and soaring ceilings. The primary closet is larger than any bedroom in other plans and will take care of storing all necessities. Splendid kitchen is almost mesmerizing at first glance with its state of the art layout featuring custom angled granite island and stylish plumbing and lighting packages. Position the high capacity washer/dryer, as well as all cleaning gadgets in the oversized laundry room that allows a growing family another option for easy living. Loft area off the open hallway on the second floor fulfills the needs of a large family while allowing a place for the kids to hang out or provides a media/craft/home schooling room. Four spaciously appealing bedrooms also situated on this floor complete the unbelievable design that is aimed at accommodating all needs in a family dwelling.