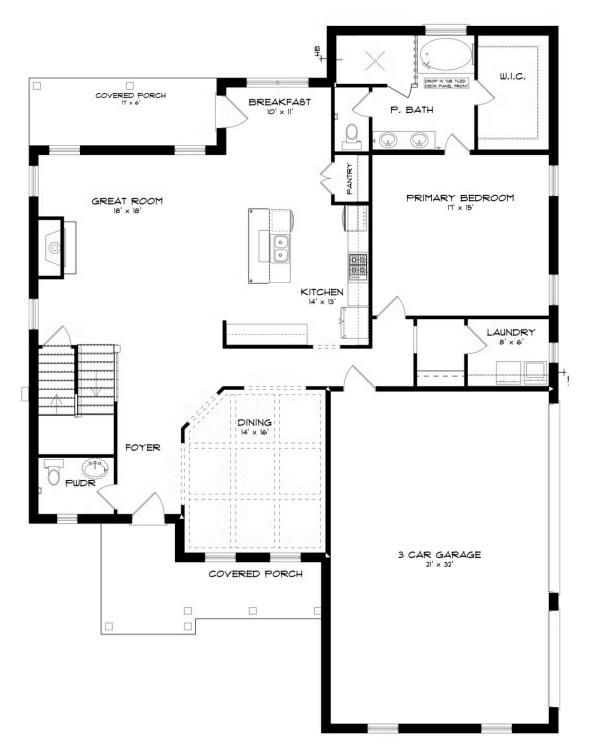

## FIRST FLOOR (F-3 CAR)

## **ABOUT THIS PLAN**

Methodical design, the "Walden" plan is unique in every way and offers different concepts than most other plans. Entertain in style where the elbow room is endless with an open feeling and limitless ranges. Dreamy primary suite makes arranging furniture a snap with massive wall space and soaring ceilings. The primary closet is larger than any bedroom in other plans and will take care of storing all necessities. Splendid kitchen is almost mesmerizing at first glance with its state of the art layout featuring custom angled granite island and stylish plumbing and lighting packages. Position the high capacity washer/dryer, as well as all cleaning gadgets in the oversized laundry room that allows a growing family another option for easy living. Loft area off the open hallway on the second floor fulfills the needs of a large family while allowing a place for the kids to hang out or provides a media/craft/home schooling room. Four spaciously appealing bedrooms also situated on this floor complete the unbelievable design that is aimed at accommodating all needs in a family dwelling.