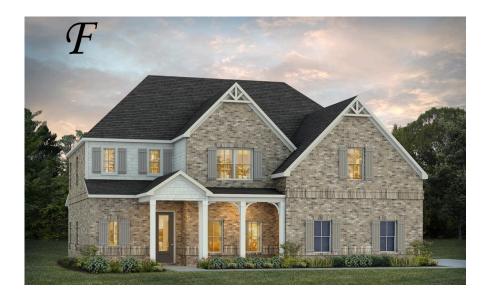

# Walden Home Plan

Starting at \$710,399

SQ FT: 3,721 Beds: 5 Baths: 3.5 Garage: 3 Standard

# Elevation F

## **ABOUT THIS PLAN**

Methodical design, the "Walden" plan is unique in every way and offers different concepts than most other plans. Entertain in style where the elbow room is endless with an open feeling and limitless ranges. Dreamy primary suite makes arranging furniture a snap with massive wall space and soaring ceilings. The primary closet is larger than any bedroom in other plans and will take care of storing all necessities. Splendid kitchen is almost mesmerizing at first glance with its state of the art layout featuring custom angled granite island and stylish plumbing and lighting packages. Position the high capacity washer/dryer, as well as all cleaning gadgets in the oversized laundry room that allows a growing family another option for easy living. Loft area off the open hallway on the second floor fulfills the needs of a large family while allowing a place for the kids to hang out or provides a media/craft/home schooling room. Four spaciously appealing bedrooms also situated on this floor complete the unbelievable design that is aimed at accommodating all needs in a family dwelling.