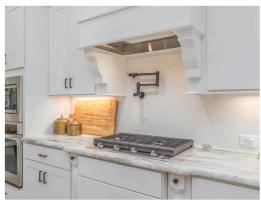

#### **ABOUT THIS PLAN**

Experience the "Summerville" floorplan – a harmonious blend of space, elegance, and comfort that exudes old-world charm while boasting high-end amenities. Step stunning foyer that is open to the dining area with a coffered ceiling, and into the great room. As you explore further, you'll be captivated by the impressive staircase at the rear of the home. With ten-foot ceilings enhancing the downstairs space, you'll find a gourmet kitchen complete with a butler's pantry and an oversized pantry, along with the perfect granite island for hosting family and friends. The laundry room is not just practical but also spacious enough for a freezer or any cleaning apparatus you might need. The grand primary suite is a sanctuary unto itself, leaving no detail overlooked. It features a cozy sitting area, a massive closet, and a luxurious primary bath with double granite vanities, a separate full tile shower with a heavy glass door, and a soaking tub. Upstairs, there's room for