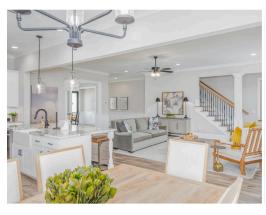

#### **ABOUT THIS PLAN**

Experience the "Summerville" floorplan – a harmonious blend of space, elegance, and comfort that exudes old-world charm while boasting high-end amenities. Step stunning foyer that is open to the dining area with a coffered ceiling, and into the great room. As you explore further, you'll be captivated by the impressive staircase at the rear of the home. With ten-foot ceilings enhancing the downstairs space, you'll find a gourmet kitchen complete with a butler's pantry and an oversized pantry, along with the perfect granite island for hosting family and friends. The laundry room is not just practical but also spacious enough for a freezer or any cleaning apparatus you might need. The grand primary suite is a sanctuary unto itself, leaving no detail overlooked. It features a cozy sitting area, a massive closet, and a luxurious primary bath with double granite vanities, a separate full tile shower with a heavy glass door, and a soaking tub. Upstairs, there's room for