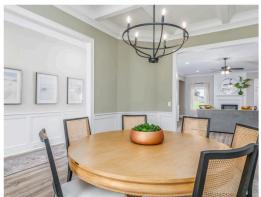

#### **ABOUT THIS PLAN**

Experience the "Summerville" floorplan – a harmonious blend of space, elegance, and comfort that exudes old-world charm while boasting high-end amenities. Step stunning foyer that is open to the dining area with a coffered ceiling, and into the great room. As you explore further, you'll be captivated by the impressive staircase at the rear of the home. With ten-foot ceilings enhancing the downstairs space, you'll find a gourmet kitchen complete with a butler's pantry and an oversized pantry, along with the perfect granite island for hosting family and friends. The laundry room is not just practical but also spacious enough for a freezer or any cleaning apparatus you might need. The grand primary suite is a sanctuary unto itself, leaving no detail overlooked. It features a cozy sitting area, a massive closet, and a luxurious primary bath with double granite vanities, a separate full tile shower with a heavy glass door, and a soaking tub. Upstairs, there's room for

## **PLAN GALLERY**