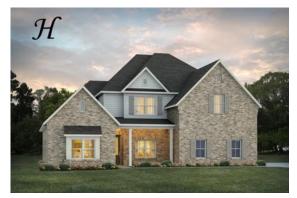

### **Summerville**

**Home Plan** 

Starting at \$740,699

**SQ FT**: 4,275

**Beds:** 5 **Baths:** 3.5

Garage: 3 Standard

Elevation H

Elevation J

#### **ABOUT THIS PLAN**

Experience the "Summerville" floorplan – a harmonious blend of space, elegance, and comfort that exudes old-world charm while boasting high-end amenities. Step stunning foyer that is open to the dining area with a coffered ceiling, and into the great room. As you explore further, you'll be captivated by the impressive staircase at the rear of the home. With ten-foot ceilings enhancing the downstairs space, you'll find a gourmet kitchen complete with a butler's pantry and an oversized pantry, along with the perfect granite island for hosting family and friends. The laundry room is not just practical but also spacious enough for a freezer or any cleaning apparatus you might need. The grand primary suite is a sanctuary unto itself, leaving no detail overlooked. It features a cozy sitting area, a massive closet, and a luxurious primary bath with double granite vanities, a separate full tile shower with a heavy glass door, and a soaking tub. Upstairs, there's room for