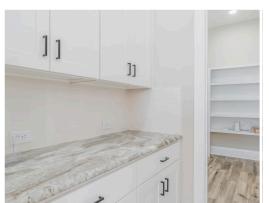

#### **ABOUT THIS PLAN**

Experience the "Summerville" floorplan – a harmonious blend of space, elegance, and comfort that exudes old-world charm while boasting high-end amenities. Step stunning foyer that is open to the dining area with a coffered ceiling, and into the great room. As you explore further, you'll be captivated by the impressive staircase at the rear of the home. With ten-foot ceilings enhancing the downstairs space, you'll find a gourmet kitchen complete with a butler's pantry and an oversized pantry, along with the perfect granite island for hosting family and friends. The laundry room is not just practical but also spacious enough for a freezer or any cleaning apparatus you might need. The grand primary suite is a sanctuary unto itself, leaving no detail overlooked. It features a cozy sitting area, a massive closet, and a luxurious primary bath with double granite vanities, a separate full tile shower with a heavy glass door, and a soaking tub. Upstairs, there's room for