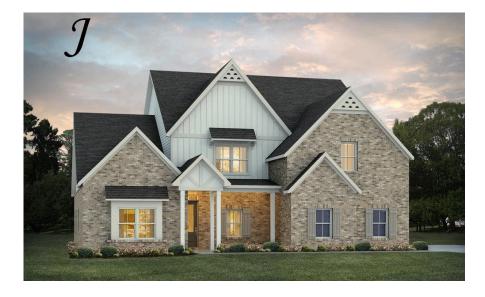

### **Summerville**

**Home Plan** 

Starting at \$740,699

**SQ FT**: 4,275

**Beds:** 5 **Baths:** 3.5

Garage: 3 Standard

Elevation H

Elevation J

#### **ABOUT THIS PLAN**

Experience the "Summerville" floorplan – a harmonious blend of space, elegance, and comfort that exudes old-world charm while boasting high-end amenities. Step stunning foyer that is open to the dining area with a coffered ceiling, and into the great room. As you explore further, you'll be captivated by the impressive staircase at the rear of the home. With ten-foot ceilings enhancing the downstairs space, you'll find a gourmet kitchen complete with a butler's pantry and an oversized pantry, along with the perfect granite island for hosting family and friends. The laundry room is not just practical but also spacious enough for a freezer or any cleaning apparatus you might need. The grand primary suite is a sanctuary unto itself, leaving no detail overlooked. It features a cozy sitting area, a massive closet, and a luxurious primary bath with double granite vanities, a separate full tile shower with a heavy glass door, and a soaking tub. Upstairs, there's room for