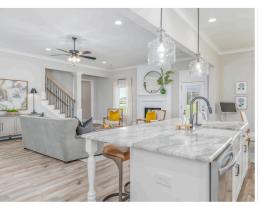

#### **ABOUT THIS PLAN**

Experience the "Summerville" floorplan – a harmonious blend of space, elegance, and comfort that exudes old-world charm while boasting high-end amenities. Step stunning foyer that is open to the dining area with a coffered ceiling, and into the great room. As you explore further, you'll be captivated by the impressive staircase at the rear of the home. With ten-foot ceilings enhancing the downstairs space, you'll find a gourmet kitchen complete with a butler's pantry and an oversized pantry, along with the perfect granite island for hosting family and friends. The laundry room is not just practical but also spacious enough for a freezer or any cleaning apparatus you might need. The grand primary suite is a sanctuary unto itself, leaving no detail overlooked. It features a cozy sitting area, a massive closet, and a luxurious primary bath with double granite vanities, a separate full tile shower with a heavy glass door, and a soaking tub. Upstairs, there's room for

## **PLAN GALLERY**