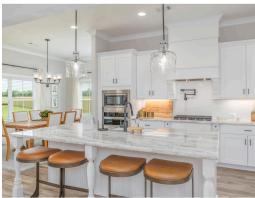

#### **ABOUT THIS PLAN**

Experience the "Summerville" floorplan – a harmonious blend of space, elegance, and comfort that exudes old-world charm while boasting high-end amenities. Step stunning foyer that is open to the dining area with a coffered ceiling, and into the great room. As you explore further, you'll be captivated by the impressive staircase at the rear of the home. With ten-foot ceilings enhancing the downstairs space, you'll find a gourmet kitchen complete with a butler's pantry and an oversized pantry, along with the perfect granite island for hosting family and friends. The laundry room is not just practical but also spacious enough for a freezer or any cleaning apparatus you might need. The grand primary suite is a sanctuary unto itself, leaving no detail overlooked. It features a cozy sitting area, a massive closet, and a luxurious primary bath with double granite vanities, a separate full tile shower with a heavy glass door, and a soaking tub. Upstairs, there's room for