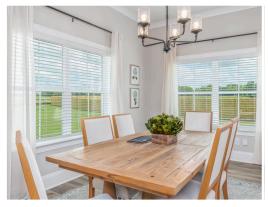

#### **ABOUT THIS PLAN**

Experience the "Summerville" floorplan – a harmonious blend of space, elegance, and comfort that exudes old-world charm while boasting high-end amenities. Step stunning foyer that is open to the dining area with a coffered ceiling, and into the great room. As you explore further, you'll be captivated by the impressive staircase at the rear of the home. With ten-foot ceilings enhancing the downstairs space, you'll find a gourmet kitchen complete with a butler's pantry and an oversized pantry, along with the perfect granite island for hosting family and friends. The laundry room is not just practical but also spacious enough for a freezer or any cleaning apparatus you might need. The grand primary suite is a sanctuary unto itself, leaving no detail overlooked. It features a cozy sitting area, a massive closet, and a luxurious primary bath with double granite vanities, a separate full tile shower with a heavy glass door, and a soaking tub. Upstairs, there's room for

## **PLAN GALLERY**