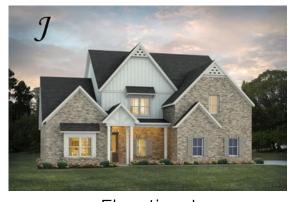

### **Summerville**

**Home Plan** 

Starting at \$740,699

**SQ FT**: 4,275

**Beds:** 5 **Baths:** 3.5

Garage: 3 Standard

Elevation H

Elevation J

#### **ABOUT THIS PLAN**

Experience the "Summerville" floorplan – a harmonious blend of space, elegance, and comfort that exudes old-world charm while boasting high-end amenities. Step stunning foyer that is open to the dining area with a coffered ceiling, and into the great room. As you explore further, you'll be captivated by the impressive staircase at the rear of the home. With ten-foot ceilings enhancing the downstairs space, you'll find a gourmet kitchen complete with a butler's pantry and an oversized pantry, along with the perfect granite island for hosting family and friends. The laundry room is not just practical but also spacious enough for a freezer or any cleaning apparatus you might need. The grand primary suite is a sanctuary unto itself, leaving no detail overlooked. It features a cozy sitting area, a massive closet, and a luxurious primary bath with double granite vanities, a separate full tile shower with a heavy glass door, and a soaking tub. Upstairs, there's room for