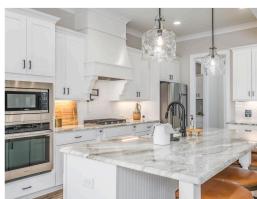

#### **ABOUT THIS PLAN**

Experience the "Summerville" floorplan – a harmonious blend of space, elegance, and comfort that exudes old-world charm while boasting high-end amenities. Step stunning foyer that is open to the dining area with a coffered ceiling, and into the great room. As you explore further, you'll be captivated by the impressive staircase at the rear of the home. With ten-foot ceilings enhancing the downstairs space, you'll find a gourmet kitchen complete with a butler's pantry and an oversized pantry, along with the perfect granite island for hosting family and friends. The laundry room is not just practical but also spacious enough for a freezer or any cleaning apparatus you might need. The grand primary suite is a sanctuary unto itself, leaving no detail overlooked. It features a cozy sitting area, a massive closet, and a luxurious primary bath with double granite vanities, a separate full tile shower with a heavy glass door, and a soaking tub. Upstairs, there's room for

## **PLAN GALLERY**