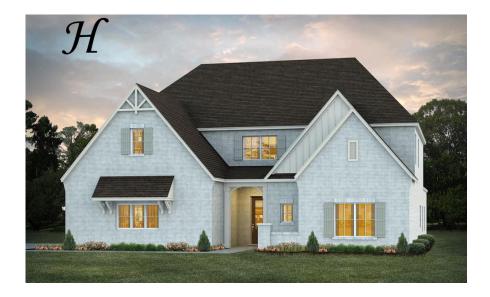

### **Stallworth**

**Home Plan** 

Starting at \$764,199

**SQ FT**: 4,781

**Beds:** 6 **Baths:** 4.0

Garage: 3 Standard

**ELEVATION H** 

**Elevation J** 

#### **ABOUT THIS PLAN**

The Stallworth floorplan has massive amounts of space inside its five bedrooms, four full bathrooms and bonus room. It features two bedrooms downstairs, one the huge primary suite and another large bedroom both with walk in closets and connecting bathrooms. The primary suite includes a well-lit sitting area in addition to the bedroom area perfect for a quiet reading area. The primary bath boasts a corner double vanity for plenty of storage space and a toilet room closed along with a walk in shower, large soaking tub and linen closet. The airy great room with gleaming hardwoods in the heart of the home is open to the large kitchen complete with a gorgeous granite island that is large enough for seating several people; perfect for entertaining and cooking at the same time. Plenty of cabinets and counter space line the back wall along with the wall oven and cook top. An enormous pantry completes this stunning kitchen that can accommodate many people. Off of the kitchen is a connecting flex room that can be used as a formal dining area or office space. On the other side of the