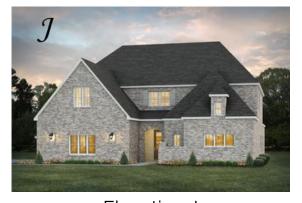

### **Stallworth**

**Home Plan** 

Starting at \$764,199

**SQ FT**: 4,781

**Beds:** 6 **Baths:** 4.0

Garage: 3 Standard

**ELEVATION H** 

**Elevation J** 

#### **ABOUT THIS PLAN**

The Stallworth floorplan has massive amounts of space inside its five bedrooms, four full bathrooms and bonus room. It features two bedrooms downstairs, one the huge primary suite and another large bedroom both with walk in closets and connecting bathrooms. The primary suite includes a well-lit sitting area in addition to the bedroom area perfect for a quiet reading area. The primary bath boasts a corner double vanity for plenty of storage space and a toilet room closed along with a walk in shower, large soaking tub and linen closet. The airy great room with gleaming hardwoods in the heart of the home is open to the large kitchen complete with a gorgeous granite island that is large enough for seating several people; perfect for entertaining and cooking at the same time. Plenty of cabinets and counter space line the back wall along with the wall oven and cook top. An enormous pantry completes this stunning kitchen that can accommodate many people. Off of the kitchen is a connecting flex room that can be used as a formal dining area or office space. On the other side of the