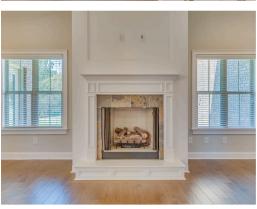

#### **ABOUT THIS PLAN**

The Stallworth floorplan has massive amounts of space inside its five bedrooms, four full bathrooms and bonus room. It features two bedrooms downstairs, one the huge primary suite and another large bedroom both with walk in closets and connecting bathrooms. The primary suite includes a well-lit sitting area in addition to the bedroom area perfect for a quiet reading area. The primary bath boasts a corner double vanity for plenty of storage space and a toilet room closed along with a walk in shower, large soaking tub and linen closet. The airy great room with gleaming hardwoods in the heart of the home is open to the large kitchen complete with a gorgeous granite island that is large enough for seating several people; perfect for entertaining and cooking at the same time. Plenty of cabinets and counter space line the back wall along with the wall oven and cook top. An enormous pantry completes this stunning kitchen that can accommodate many people. Off of the kitchen is a connecting flex room that can be used as a formal dining area or office space. On the other side of the

## **PLAN GALLERY**