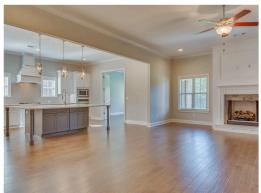

#### **ABOUT THIS PLAN**

The Stallworth floorplan has massive amounts of space inside its five bedrooms, four full bathrooms and bonus room. It features two bedrooms downstairs, one the huge primary suite and another large bedroom both with walk in closets and connecting bathrooms. The primary suite includes a well-lit sitting area in addition to the bedroom area perfect for a quiet reading area. The primary bath boasts a corner double vanity for plenty of storage space and a toilet room closed along with a walk in shower, large soaking tub and linen closet. The airy great room with gleaming hardwoods in the heart of the home is open to the large kitchen complete with a gorgeous granite island that is large enough for seating several people; perfect for entertaining and cooking at the same time. Plenty of cabinets and counter space line the back wall along with the wall oven and cook top. An enormous pantry completes this stunning kitchen that can accommodate many people. Off of the kitchen is a connecting flex room that can be used as a formal dining area or office space. On the other side of the

## **PLAN GALLERY**