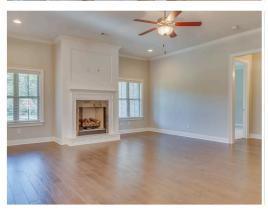

#### **ABOUT THIS PLAN**

The Stallworth floorplan has massive amounts of space inside its five bedrooms, four full bathrooms and bonus room. It features two bedrooms downstairs, one the huge primary suite and another large bedroom both with walk in closets and connecting bathrooms. The primary suite includes a well-lit sitting area in addition to the bedroom area perfect for a quiet reading area. The primary bath boasts a corner double vanity for plenty of storage space and a toilet room closed along with a walk in shower, large soaking tub and linen closet. The airy great room with gleaming hardwoods in the heart of the home is open to the large kitchen complete with a gorgeous granite island that is large enough for seating several people; perfect for entertaining and cooking at the same time. Plenty of cabinets and counter space line the back wall along with the wall oven and cook top. An enormous pantry completes this stunning kitchen that can accommodate many people. Off of the kitchen is a connecting flex room that can be used as a formal dining area or office space. On the other side of the

## **PLAN GALLERY**