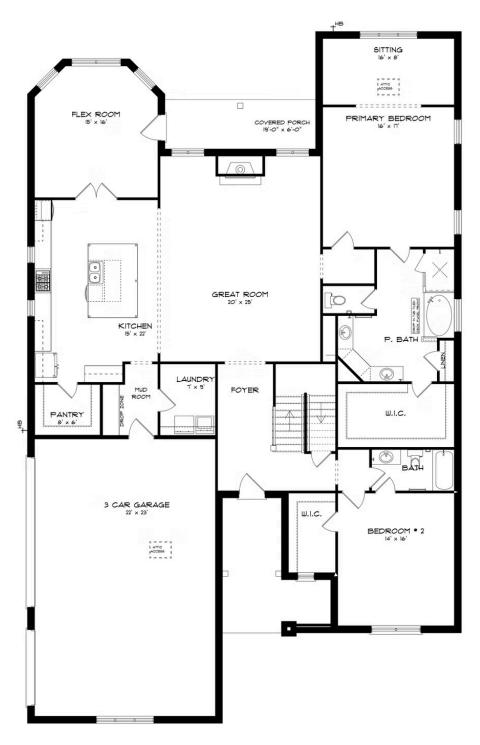

## FIRST FLOOR (H-3 CAR)

Prices, plans, dimensions, features, specifications, materials, and availability of homes or communities are subject to change without notice or obligation. Illustrations are artists depictions only and may differ from completed improvements. All prices subject to change without notice. Please contact your sales associate before writing an offer.

#### **ABOUT THIS PLAN**

The Stallworth floorplan has massive amounts of space inside its five bedrooms, four full bathrooms and bonus room. It features two bedrooms downstairs, one the huge primary suite and another large bedroom both with walk in closets and connecting bathrooms. The primary suite includes a well-lit sitting area in addition to the bedroom area perfect for a quiet reading area. The primary bath boasts a corner double vanity for plenty of storage space and a toilet room closed along with a walk in shower, large soaking tub and linen closet. The airy great room with gleaming hardwoods in the heart of the home is open to the large kitchen complete with a gorgeous granite island that is large enough for seating several people; perfect for entertaining and cooking at the same time. Plenty of cabinets and counter space line the back wall along with the wall oven and cook top. An enormous pantry completes this stunning kitchen that can accommodate many people. Off of the kitchen is a connecting flex room that can be used as a formal dining area or office space. On the other side of the