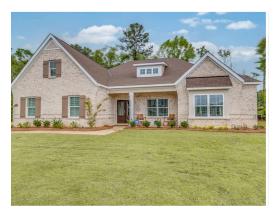

# Morningside II Home Plan

Starting at \$700,399

**SQ FT**: 3,489

**Beds:** 4.0 **Baths:** 4.0

Garage: 3 Standard

FI FVATION J

#### **ABOUT THIS PLAN**

The Morningside II excels in space planning, seamlessly blending sought-after features for an exceptional home. Enter through the inviting front porch to a vast foyer leading to a spacious great room with a striking corner fireplace and ample natural light. The adjacent large kitchen boasts an island with a wine rack and open bookcase, a functional layout, and a generous pantry. A flex room off the kitchen can serve as a dining area or study, adapting to your family's needs. The main level also features a lavish primary suite with a sitting room, offering a tranquil retreat. The primary bath is luxurious, and a roomy walk-in closet adds convenience. Three additional bedrooms with walk-in closets and two full bathrooms are accessible from the main entryway, complete with a linen closet for extra storage. The upper level hosts a versatile bonus room with a full bath and a walk-in closet, providing endless possibilities. Practical elements include a mudroom connected to the side-entry garage, streamlining daily routines, and a spacious covered patio with an exterior fireplace at the rear