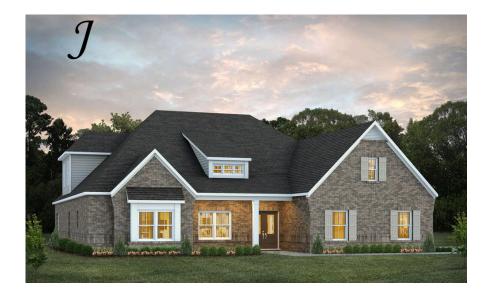

# Morningside II Home Plan

Starting at \$700,399

**SQ FT**: 3,489

**Beds:** 4.0 **Baths:** 4.0

Garage: 3 Standard

FI FVATION J

#### **ABOUT THIS PLAN**

The Morningside II excels in space planning, seamlessly blending sought-after features for an exceptional home. Enter through the inviting front porch to a vast foyer leading to a spacious great room with a striking corner fireplace and ample natural light. The adjacent large kitchen boasts an island with a wine rack and open bookcase, a functional layout, and a generous pantry. A flex room off the kitchen can serve as a dining area or study, adapting to your family's needs. The main level also features a lavish primary suite with a sitting room, offering a tranquil retreat. The primary bath is luxurious, and a roomy walk-in closet adds convenience. Three additional bedrooms with walk-in closets and two full bathrooms are accessible from the main entryway, complete with a linen closet for extra storage. The upper level hosts a versatile bonus room with a full bath and a walk-in closet, providing endless possibilities. Practical elements include a mudroom connected to the side-entry garage, streamlining daily routines, and a spacious covered patio with an exterior fireplace at the rear