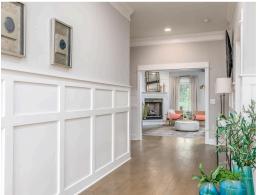

#### **ABOUT THIS PLAN**

The Morningside II excels in space planning, seamlessly blending sought-after features for an exceptional home. Enter through the inviting front porch to a vast foyer leading to a spacious great room with a striking corner fireplace and ample natural light. The adjacent large kitchen boasts an island with a wine rack and open bookcase, a functional layout, and a generous pantry. A flex room off the kitchen can serve as a dining area or study, adapting to your family's needs. The main level also features a lavish primary suite with a sitting room, offering a tranquil retreat. The primary bath is luxurious, and a roomy walk-in closet adds convenience. Three additional bedrooms with walk-in closets and two full bathrooms are accessible from the main entryway, complete with a linen closet for extra storage. The upper level hosts a versatile bonus room with a full bath and a walk-in closet, providing endless possibilities. Practical elements include a mudroom connected to the side-entry garage, streamlining daily routines, and a spacious covered patio with an exterior fireplace at the rear