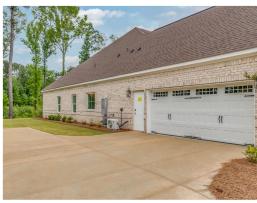

#### **ABOUT THIS PLAN**

The Morningside II excels in space planning, seamlessly blending sought-after features for an exceptional home. Enter through the inviting front porch to a vast foyer leading to a spacious great room with a striking corner fireplace and ample natural light. The adjacent large kitchen boasts an island with a wine rack and open bookcase, a functional layout, and a generous pantry. A flex room off the kitchen can serve as a dining area or study, adapting to your family's needs. The main level also features a lavish primary suite with a sitting room, offering a tranquil retreat. The primary bath is luxurious, and a roomy walk-in closet adds convenience. Three additional bedrooms with walk-in closets and two full bathrooms are accessible from the main entryway, complete with a linen closet for extra storage. The upper level hosts a versatile bonus room with a full bath and a walk-in closet, providing endless possibilities. Practical elements include a mudroom connected to the side-entry garage, streamlining daily routines, and a spacious covered patio with an exterior fireplace at the rear