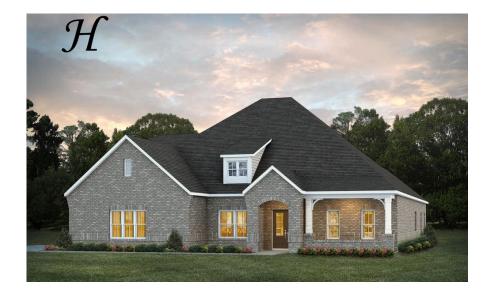

# Dogwood II Home Plan

Starting at \$713,299

**SQ FT**: 3,705

**Beds:** 4.0 **Baths:** 4.0

Garage: 3 Standard

Elevation H

Elevation J

#### **ABOUT THIS PLAN**

This plan is sure to steal the show, just like a dogwood tree in full bloom. The long front porch is a perfect primer for all of the beauty housed in these four walls. The entryway is flanked with a study on one side and a formal dining on the other, and then you are lead directly into the large kitchen. An abundance of storage, both in cabinets and in the pantry, coupled with the large eat in island make this space a chef's dream. The kitchen flows seamlessly into the large great room with a corner fireplace and wall of windows looking out onto the covered porch on the rear of the home. Off to one side of the main living area you'll find the primary suite that leaves nothing to be desired: tray ceilings, soaking bathtub, roomy shower, and one of the largest walk-in closets we have ever laid eyes on. The opposite side of the main living area is home to three additional bedrooms and two full bathrooms, plus a drop zone and laundry room that lead into the garage. On the 2nd floor there is a large Bonus Boom with a sitting area and full bath. What more could you need in a home?!