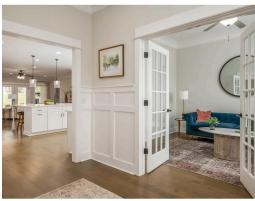

#### **ABOUT THIS PLAN**

This plan is sure to steal the show, just like a dogwood tree in full bloom. The long front porch is a perfect primer for all of the beauty housed in these four walls. The entryway is flanked with a study on one side and a formal dining on the other, and then you are lead directly into the large kitchen. An abundance of storage, both in cabinets and in the pantry, coupled with the large eat in island make this space a chef's dream. The kitchen flows seamlessly into the large great room with a corner fireplace and wall of windows looking out onto the covered porch on the rear of the home. Off to one side of the main living area you'll find the primary suite that leaves nothing to be desired: tray ceilings, soaking bathtub, roomy shower, and one of the largest walk-in closets we have ever laid eyes on. The opposite side of the main living area is home to three additional bedrooms and two full bathrooms, plus a drop zone and laundry room that lead into the garage. On the 2nd floor there is a large Bonus Boom with a sitting area and full bath. What more could you need in a home?!

## **PLAN GALLERY**