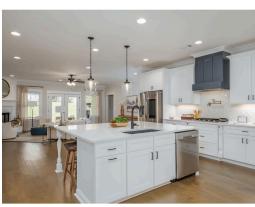

#### **ABOUT THIS PLAN**

This plan is sure to steal the show, just like a dogwood tree in full bloom. The long front porch is a perfect primer for all of the beauty housed in these four walls. The entryway is flanked with a study on one side and a formal dining on the other, and then you are lead directly into the large kitchen. An abundance of storage, both in cabinets and in the pantry, coupled with the large eat in island make this space a chef's dream. The kitchen flows seamlessly into the large great room with a corner fireplace and wall of windows looking out onto the covered porch on the rear of the home. Off to one side of the main living area you'll find the primary suite that leaves nothing to be desired: tray ceilings, soaking bathtub, roomy shower, and one of the largest walk-in closets we have ever laid eyes on. The opposite side of the main living area is home to three additional bedrooms and two full bathrooms, plus a drop zone and laundry room that lead into the garage. On the 2nd floor there is a large Bonus Boom with a sitting area and full bath. What more could you need in a home?!

## **PLAN GALLERY**