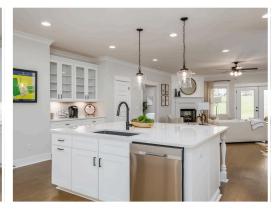

#### **ABOUT THIS PLAN**

This plan is sure to steal the show, just like a dogwood tree in full bloom. The long front porch is a perfect primer for all of the beauty housed in these four walls. The entryway is flanked with a study on one side and a formal dining on the other, and then you are lead directly into the large kitchen. An abundance of storage, both in cabinets and in the pantry, coupled with the large eat in island make this space a chef's dream. The kitchen flows seamlessly into the large great room with a corner fireplace and wall of windows looking out onto the covered porch on the rear of the home. Off to one side of the main living area you'll find the primary suite that leaves nothing to be desired: tray ceilings, soaking bathtub, roomy shower, and one of the largest walk-in closets we have ever laid eyes on. The opposite side of the main living area is home to three additional bedrooms and two full bathrooms, plus a drop zone and laundry room that lead into the garage. On the 2nd floor there is a large Bonus Boom with a sitting area and full bath. What more could you need in a home?!

## **PLAN GALLERY**