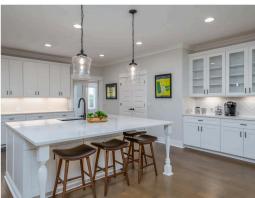

#### **ABOUT THIS PLAN**

This plan is sure to steal the show, just like a dogwood tree in full bloom. The long front porch is a perfect primer for all of the beauty housed in these four walls. The entryway is flanked with a study on one side and a formal dining on the other, and then you are lead directly into the large kitchen. An abundance of storage, both in cabinets and in the pantry, coupled with the large eat in island make this space a chef's dream. The kitchen flows seamlessly into the large great room with a corner fireplace and wall of windows looking out onto the covered porch on the rear of the home. Off to one side of the main living area you'll find the primary suite that leaves nothing to be desired: tray ceilings, soaking bathtub, roomy shower, and one of the largest walk-in closets we have ever laid eyes on. The opposite side of the main living area is home to three additional bedrooms and two full bathrooms, plus a drop zone and laundry room that lead into the garage. On the 2nd floor there is a large Bonus Boom with a sitting area and full bath. What more could you need in a home?!

## **PLAN GALLERY**