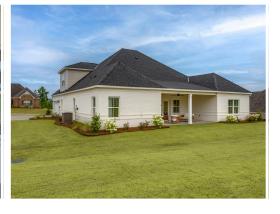

#### **ABOUT THIS PLAN**

This plan is sure to steal the show, just like a dogwood tree in full bloom. The long front porch is a perfect primer for all of the beauty housed in these four walls. The entryway is flanked with a study on one side and a formal dining on the other, and then you are lead directly into the large kitchen. An abundance of storage, both in cabinets and in the pantry, coupled with the large eat in island make this space a chef's dream. The kitchen flows seamlessly into the large great room with a corner fireplace and wall of windows looking out onto the covered porch on the rear of the home. Off to one side of the main living area you'll find the primary suite that leaves nothing to be desired: tray ceilings, soaking bathtub, roomy shower, and one of the largest walk-in closets we have ever laid eyes on. The opposite side of the main living area is home to three additional bedrooms and two full bathrooms, plus a drop zone and laundry room that lead into the garage. On the 2nd floor there is a large Bonus Boom with a sitting area and full bath. What more could you need in a home?!