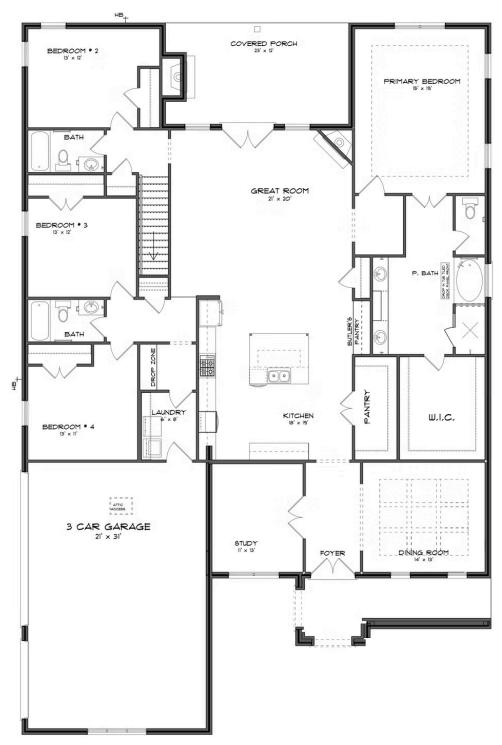

## FIRST FLOOR (H-3 CAR)

Prices, plans, dimensions, features, specifications, materials, and availability of homes or communities are subject to change without notice or obligation. Illustrations are artists depictions only and may differ from completed improvements. All prices subject to change without notice. Please contact your sales associate before writing an offer.

#### **ABOUT THIS PLAN**

This plan is sure to steal the show, just like a dogwood tree in full bloom. The long front porch is a perfect primer for all of the beauty housed in these four walls. The entryway is flanked with a study on one side and a formal dining on the other, and then you are lead directly into the large kitchen. An abundance of storage, both in cabinets and in the pantry, coupled with the large eat in island make this space a chef's dream. The kitchen flows seamlessly into the large great room with a corner fireplace and wall of windows looking out onto the covered porch on the rear of the home. Off to one side of the main living area you'll find the primary suite that leaves nothing to be desired: tray ceilings, soaking bathtub, roomy shower, and one of the largest walk-in closets we have ever laid eyes on. The opposite side of the main living area is home to three additional bedrooms and two full bathrooms, plus a drop zone and laundry room that lead into the garage. On the 2nd floor there is a large Bonus Boom with a sitting area and full bath. What more could you need in a home?!