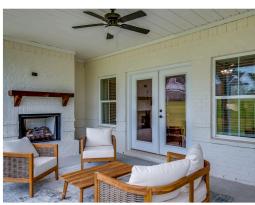

#### **ABOUT THIS PLAN**

This plan is sure to steal the show, just like a dogwood tree in full bloom. The long front porch is a perfect primer for all of the beauty housed in these four walls. The entryway is flanked with a study on one side and a formal dining on the other, and then you are lead directly into the large kitchen. An abundance of storage, both in cabinets and in the pantry, coupled with the large eat in island make this space a chef's dream. The kitchen flows seamlessly into the large great room with a corner fireplace and wall of windows looking out onto the covered porch on the rear of the home. Off to one side of the main living area you'll find the primary suite that leaves nothing to be desired: tray ceilings, soaking bathtub, roomy shower, and one of the largest walk-in closets we have ever laid eyes on. The opposite side of the main living area is home to three additional bedrooms and two full bathrooms, plus a drop zone and laundry room that lead into the garage. On the 2nd floor there is a large Bonus Boom with a sitting area and full bath. What more could you need in a home?!