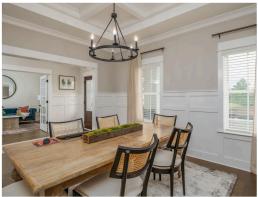

#### **ABOUT THIS PLAN**

This plan is sure to steal the show, just like a dogwood tree in full bloom. The long front porch is a perfect primer for all of the beauty housed in these four walls. The entryway is flanked with a study on one side and a formal dining on the other, and then you are lead directly into the large kitchen. An abundance of storage, both in cabinets and in the pantry, coupled with the large eat in island make this space a chef's dream. The kitchen flows seamlessly into the large great room with a corner fireplace and wall of windows looking out onto the covered porch on the rear of the home. Off to one side of the main living area you'll find the primary suite that leaves nothing to be desired: tray ceilings, soaking bathtub, roomy shower, and one of the largest walk-in closets we have ever laid eyes on. The opposite side of the main living area is home to three additional bedrooms and two full bathrooms, plus a drop zone and laundry room that lead into the garage. On the 2nd floor there is a large Bonus Boom with a sitting area and full bath. What more could you need in a home?!

## **PLAN GALLERY**