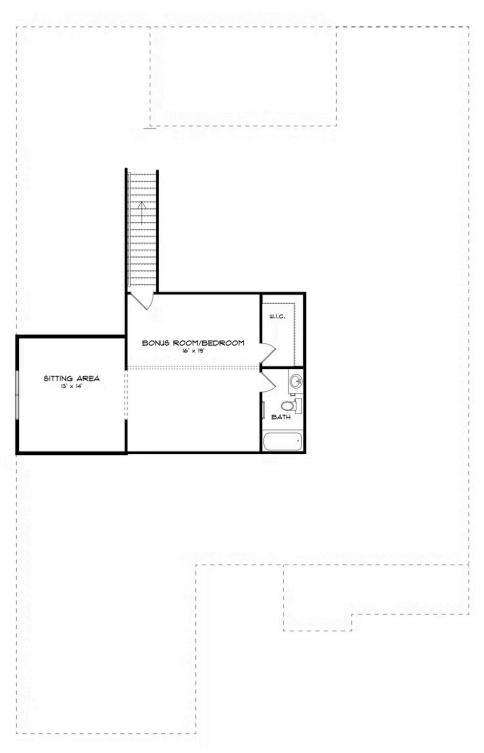

# **SECOND FLOOR (H-3 CAR)**

Prices, plans, dimensions, features, specifications, materials, and availability of homes or communities are subject to change without notice or obligation. Illustrations are artists depictions only and may differ from completed improvements. All prices subject to change without notice. Please contact your sales associate before writing an offer.

#### **ABOUT THIS PLAN**

This plan is sure to steal the show, just like a dogwood tree in full bloom. The long front porch is a perfect primer for all of the beauty housed in these four walls. The entryway is flanked with a study on one side and a formal dining on the other, and then you are lead directly into the large kitchen. An abundance of storage, both in cabinets and in the pantry, coupled with the large eat in island make this space a chef's dream. The kitchen flows seamlessly into the large great room with a corner fireplace and wall of windows looking out onto the covered porch on the rear of the home. Off to one side of the main living area you'll find the primary suite that leaves nothing to be desired: tray ceilings, soaking bathtub, roomy shower, and one of the largest walk-in closets we have ever laid eyes on. The opposite side of the main living area is home to three additional bedrooms and two full bathrooms, plus a drop zone and laundry room that lead into the garage. On the 2nd floor there is a large Bonus Boom with a sitting area and full bath. What more could you need in a home?!