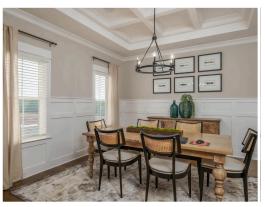

#### **ABOUT THIS PLAN**

This plan is sure to steal the show, just like a dogwood tree in full bloom. The long front porch is a perfect primer for all of the beauty housed in these four walls. The entryway is flanked with a study on one side and a formal dining on the other, and then you are lead directly into the large kitchen. An abundance of storage, both in cabinets and in the pantry, coupled with the large eat in island make this space a chef's dream. The kitchen flows seamlessly into the large great room with a corner fireplace and wall of windows looking out onto the covered porch on the rear of the home. Off to one side of the main living area you'll find the primary suite that leaves nothing to be desired: tray ceilings, soaking bathtub, roomy shower, and one of the largest walk-in closets we have ever laid eyes on. The opposite side of the main living area is home to three additional bedrooms and two full bathrooms, plus a drop zone and laundry room that lead into the garage. On the 2nd floor there is a large Bonus Boom with a sitting area and full bath. What more could you need in a home?!

## **PLAN GALLERY**