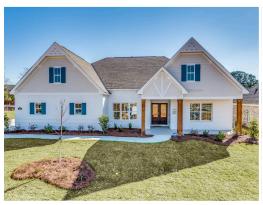

# Bainbridge II Home Plan

Starting at \$695,199

**SQ FT**: 3,489

**Beds:** 5 **Baths:** 4.0

Garage: 3 Standard

Elevation J

#### **ABOUT THIS PLAN**

The "Bainbridge II" Plan is perfect for those who prefer elegance and space. This 5 bedroom, 4 bathroom plan features a sweeping great room and kitchen area that is perfect for cooking while also entertaining. A separate dining room is located at the front of the house connecting to the elegant foyer entry flowing into the open kitchen and great room. The kitchen features an attractive granite island that has plenty of seating space perfect for serving food while also entertaining guest in the great room. The grand primary suite provides a large private space along with a connecting bathroom complete with double vanity, separate shower, soaking tub and abundant storage space in the large walk in closet and linen closet. Three more bedrooms complete this floor plan, all with plentiful closet space along with two full bathrooms. The 2nd floor features a large bonus room with sitting area, a full bath & closet. This well laid floor plan can accommodate the space needed for a big family all in the space of one floor.