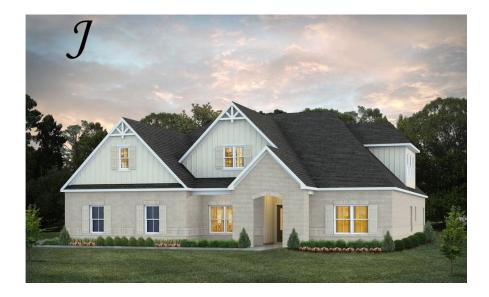

# Bainbridge II Home Plan

Starting at \$695,199

**SQ FT**: 3,489

**Beds:** 5 **Baths:** 4.0

Garage: 3 Standard

Elevation J

#### **ABOUT THIS PLAN**

The "Bainbridge II" Plan is perfect for those who prefer elegance and space. This 5 bedroom, 4 bathroom plan features a sweeping great room and kitchen area that is perfect for cooking while also entertaining. A separate dining room is located at the front of the house connecting to the elegant foyer entry flowing into the open kitchen and great room. The kitchen features an attractive granite island that has plenty of seating space perfect for serving food while also entertaining guest in the great room. The grand primary suite provides a large private space along with a connecting bathroom complete with double vanity, separate shower, soaking tub and abundant storage space in the large walk in closet and linen closet. Three more bedrooms complete this floor plan, all with plentiful closet space along with two full bathrooms. The 2nd floor features a large bonus room with sitting area, a full bath & closet. This well laid floor plan can accommodate the space needed for a big family all in the space of one floor.