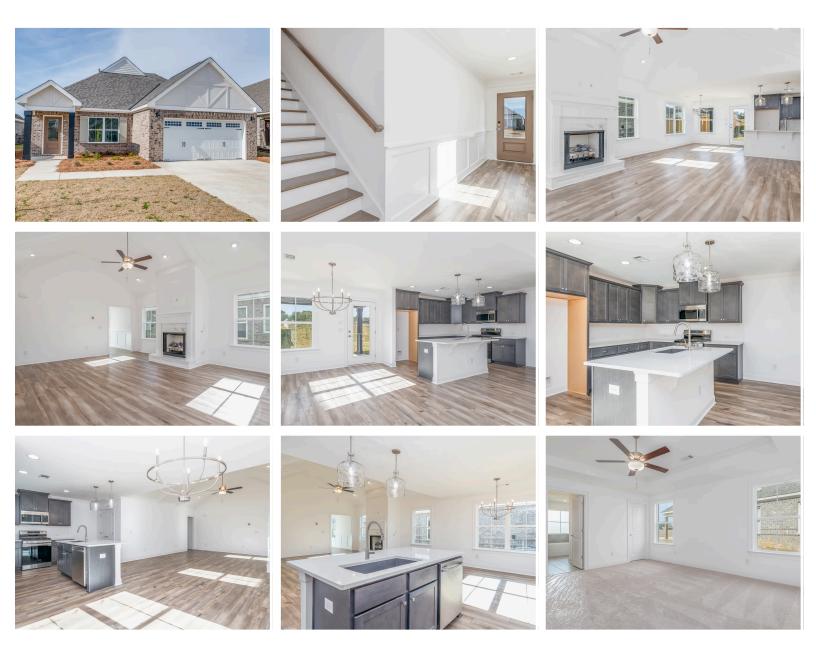

### **PLAN GALLERY**

Prices, plans, dimensions, features, specifications, materials, and availability of homes or communities are subject to change without notice or obligation. Illustrations are artists depictions only and may differ from completed improvements. All prices subject to change without notice. Please contact your sales associate before writing an offer.

# **ABOUT THIS PLAN**

Designed to fit any lifestyle, the "Sherfield" floor plan features distinct spaces while maintaining an open flow. Open and appealing, the foyer gives a sense of grandeur for establishing a classic look to this home. The fabulous primary bedroom is unusually spacious for a home of this size and will accommodate heavy furniture along with plenty of storage in the walk in closet. A dynamic great room with vaulted beamed ceiling combines style and functionality with its attention to use of living space. Entertain or simply prepare daily evening meals in this cook's kitchen with an abundance of granite counter space. No need to worry about the automobile storage, as this plan comes equipped with a two car garage. Finally two large bedrooms and an upstairs bonus room with a full bathroom attached complete this plan that provides the space and storage for growing families or simply entertaining guests.