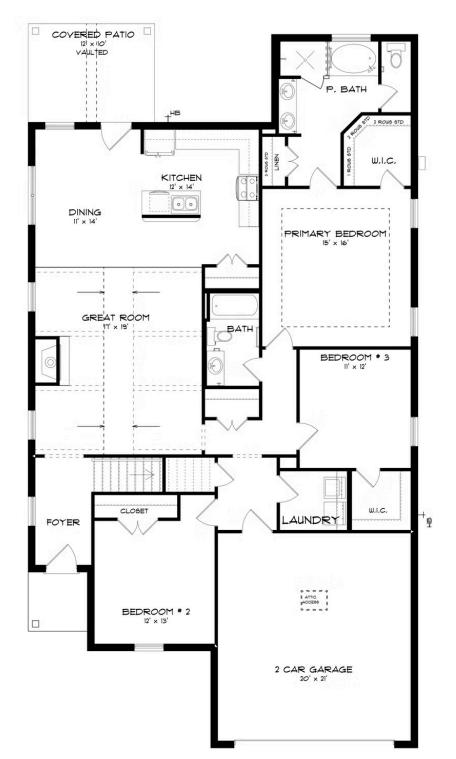

# FIRST FLOOR (J)

Prices, plans, dimensions, features, specifications, materials, and availability of homes or communities are subject to change without notice or obligation. Illustrations are artists depictions only and may differ from completed improvements. All prices subject to change without notice. Please contact your sales associate before writing an offer.

# **ABOUT THIS PLAN**

Designed to fit any lifestyle, the "Sherfield" floor plan features distinct spaces while maintaining an open flow. Open and appealing, the foyer gives a sense of grandeur for establishing a classic look to this home. The fabulous primary bedroom is unusually spacious for a home of this size and will accommodate heavy furniture along with plenty of storage in the walk in closet. A dynamic great room with vaulted beamed ceiling combines style and functionality with its attention to use of living space. Entertain or simply prepare daily evening meals in this cook's kitchen with an abundance of granite counter space. No need to worry about the automobile storage, as this plan comes equipped with a two car garage. Finally two large bedrooms and an upstairs bonus room with a full bathroom attached complete this plan that provides the space and storage for growing families or simply entertaining guests.