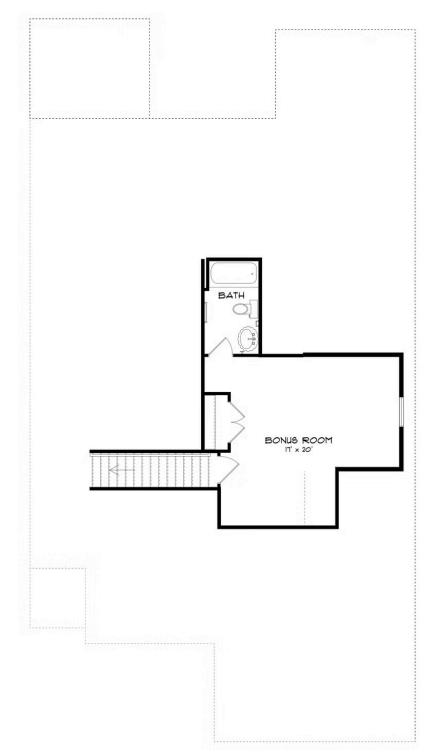

# SECOND FLOOR (J)

Prices, plans, dimensions, features, specifications, materials, and availability of homes or communities are subject to change without notice or obligation. Illustrations are artists depictions only and may differ from completed improvements. All prices subject to change without notice. Please contact your sales associate before writing an offer.

# **ABOUT THIS PLAN**

Designed to fit any lifestyle, the "Sherfield" floor plan features distinct spaces while maintaining an open flow. Open and appealing, the foyer gives a sense of grandeur for establishing a classic look to this home. The fabulous primary bedroom is unusually spacious for a home of this size and will accommodate heavy furniture along with plenty of storage in the walk in closet. A dynamic great room with vaulted beamed ceiling combines style and functionality with its attention to use of living space. Entertain or simply prepare daily evening meals in this cook's kitchen with an abundance of granite counter space. No need to worry about the automobile storage, as this plan comes equipped with a two car garage. Finally two large bedrooms and an upstairs bonus room with a full bathroom attached complete this plan that provides the space and storage for growing families or simply entertaining guests.