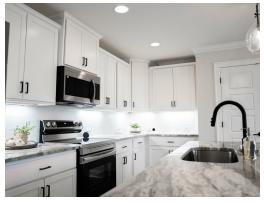

#### **ABOUT THIS PLAN**

The "Overton" is a 1 ½ story open floorplan with ample possibilities. This four bedroom, two and a half bath plan with bonus room begins with a refined foyer entry way that opens into a roomy living area with a vaulted ceiling. Next experience the open kitchen with large center island and adjoining dining room. The kitchen offers built in appliances, granite countertops and an expanded pantry. The primary quarters provide a large bedroom and walk in closet as well as a luxurious bathroom complete with a double granite vanity, garden/soaking tub, and tiled shower with glass door. The bonus room located upstairs includes a half bath and has plenty of possibilities as an entertainment area or extra bedroom. This layout truly is a must see!