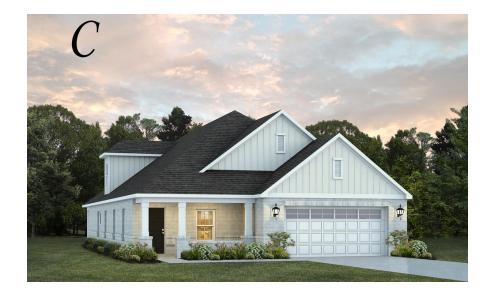

### Overton

**Home Plan** 

Starting at \$374,599

**SQ FT**: 2.682

**Beds**: 4 **Baths**: 2.5

Garage: 2 Standard

**ELEVATION C** 

**ELEVATION E** 

#### **ABOUT THIS PLAN**

The "Overton" is a 1 ½ story open floorplan with ample possibilities. This four bedroom, two and a half bath plan with bonus room begins with a refined foyer entry way that opens into a roomy living area with a vaulted ceiling. Next experience the open kitchen with large center island and adjoining dining room. The kitchen offers built in appliances, granite countertops and an expanded pantry. The primary quarters provide a large bedroom and walk in closet as well as a luxurious bathroom complete with a double granite vanity, garden/soaking tub, and tiled shower with glass door. The bonus room located upstairs includes a half bath and has plenty of possibilities as an entertainment area or extra bedroom. This layout truly is a must see!