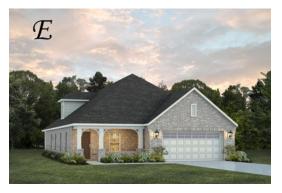

### Overton

**Home Plan** 

Starting at \$374,599

**SQ FT**: 2.682

**Beds**: 4 **Baths**: 2.5

Garage: 2 Standard

**ELEVATION C** 

**ELEVATION E** 

#### **ABOUT THIS PLAN**

The "Overton" is a 1 ½ story open floorplan with ample possibilities. This four bedroom, two and a half bath plan with bonus room begins with a refined foyer entry way that opens into a roomy living area with a vaulted ceiling. Next experience the open kitchen with large center island and adjoining dining room. The kitchen offers built in appliances, granite countertops and an expanded pantry. The primary quarters provide a large bedroom and walk in closet as well as a luxurious bathroom complete with a double granite vanity, garden/soaking tub, and tiled shower with glass door. The bonus room located upstairs includes a half bath and has plenty of possibilities as an entertainment area or extra bedroom. This layout truly is a must see!