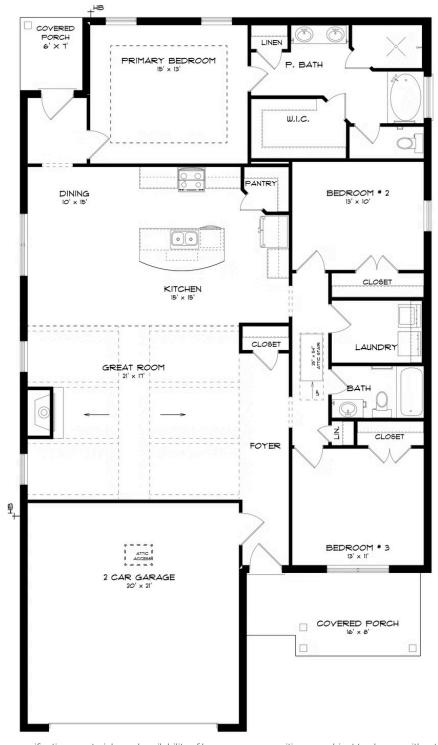

#### **ABOUT THIS PLAN**

Constant appeal and elegant definitions are found in the "Hampton" for those calling for luxury and comfort. Vaulted beamed ceiling in huge great room suggests space, and excellence in finishes. Custom fireplace allows an even greater level of amenities while offering sheer enjoyment of an evening fire on those cooler nights. Huge kitchen's attention to custom cabinetry, steel appliances, and granite counter tops, are sure to enhance cooking and eating experiences. Retire to the primary suite that exudes privacy and use of space and take advantage of the well thought out primary bath with every amenity for speedy starts for the day. From something as simple as a laundry room that does not abut any bedroom or living area, this plan provides plenty of comfort.

## **PLAN GALLERY**

### **PLAN GALLERY**