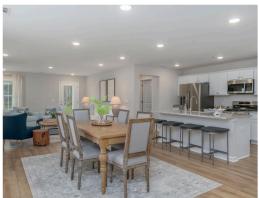

#### **ABOUT THIS PLAN**

Welcome to the Sycamore – where style meets functionality. A warm foyer sets the stage for elegance. The heart of the home opens to an expansive dining room and great room, perfect for gatherings in natural light. The kitchen boasts a spacious granite-topped island, connecting you with guests. Your private retreat awaits in the primary bedroom with a dual-sink bath and ample closet space. The 2-car garage leads to a practical mudroom with a built-in cubby. Three extra bedrooms offer versatility, as well as a 2nd bathroom with a dual vanity. The Sycamore: Your canvas for a space you'll love. Welcome home!

## **PLAN GALLERY**