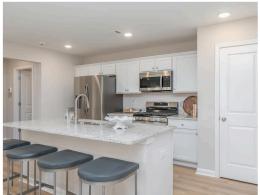

#### **ABOUT THIS PLAN**

Welcome to the Sycamore – where style meets functionality. A warm foyer sets the stage for elegance. The heart of the home opens to an expansive dining room and great room, perfect for gatherings in natural light. The kitchen boasts a spacious granite-topped island, connecting you with guests. Your private retreat awaits in the primary bedroom with a dual-sink bath and ample closet space. The 2-car garage leads to a practical mudroom with a built-in cubby. Three extra bedrooms offer versatility, as well as a 2nd bathroom with a dual vanity. The Sycamore: Your canvas for a space you'll love. Welcome home!

## **PLAN GALLERY**