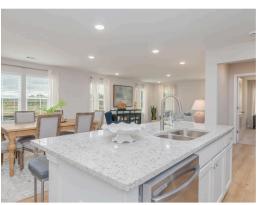

#### **ABOUT THIS PLAN**

Welcome to the Sycamore – where style meets functionality. A warm foyer sets the stage for elegance. The heart of the home opens to an expansive dining room and great room, perfect for gatherings in natural light. The kitchen boasts a spacious granite-topped island, connecting you with guests. Your private retreat awaits in the primary bedroom with a dual-sink bath and ample closet space. The 2-car garage leads to a practical mudroom with a built-in cubby. Three extra bedrooms offer versatility, as well as a 2nd bathroom with a dual vanity. The Sycamore: Your canvas for a space you'll love. Welcome home!

## **PLAN GALLERY**