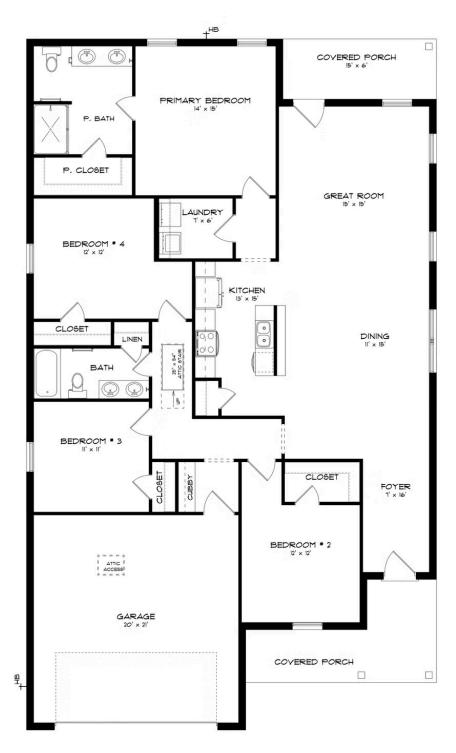

#### **ABOUT THIS PLAN**

Welcome to the Sycamore – where style meets functionality. A warm foyer sets the stage for elegance. The heart of the home opens to an expansive dining room and great room, perfect for gatherings in natural light. The kitchen boasts a spacious granite-topped island, connecting you with guests. Your private retreat awaits in the primary bedroom with a dual-sink bath and ample closet space. The 2-car garage leads to a practical mudroom with a built-in cubby. Three extra bedrooms offer versatility, as well as a 2nd bathroom with a dual vanity. The Sycamore: Your canvas for a space you'll love. Welcome home!