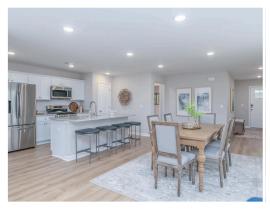

#### **ABOUT THIS PLAN**

Welcome to the Sycamore – where style meets functionality. A warm foyer sets the stage for elegance. The heart of the home opens to an expansive dining room and great room, perfect for gatherings in natural light. The kitchen boasts a spacious granite-topped island, connecting you with guests. Your private retreat awaits in the primary bedroom with a dual-sink bath and ample closet space. The 2-car garage leads to a practical mudroom with a built-in cubby. Three extra bedrooms offer versatility, as well as a 2nd bathroom with a dual vanity. The Sycamore: Your canvas for a space you'll love. Welcome home!

## **PLAN GALLERY**