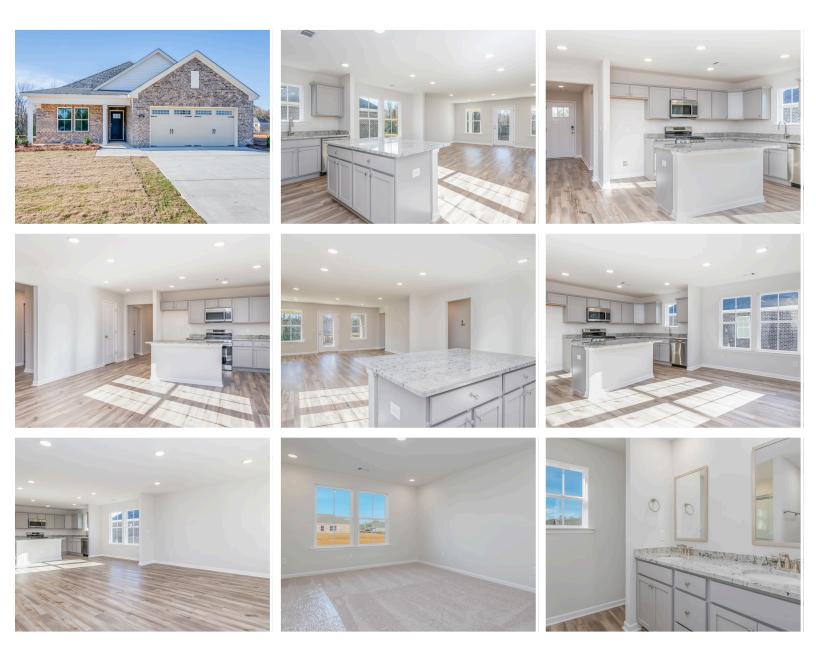

# **ABOUT THIS PLAN**

Welcome to our lifestyle-focused floorplan, the Sanford! The welcoming foyer leads to an open-concept dining room, kitchen, and great room create an inviting communal space, with a well-appointed kitchen featuring a spacious pantry. Step outside to a large covered patio for outdoor enjoyment. The primary suite offers dual vanities and a generous walk-in closet, while two secondary bedrooms have walk-in closets of their own. A linen closet adds convenience, and the mudroom with cubbies keeps things organized. This design perfectly blends style and practicality for your ideal home. Welcome home!

### **PLAN GALLERY**

Prices, plans, dimensions, features, specifications, materials, and availability of homes or communities are subject to change without notice or obligation. Illustrations are artists depictions only and may differ from completed improvements. All prices subject to change without notice. Please contact your sales associate before writing an offer.