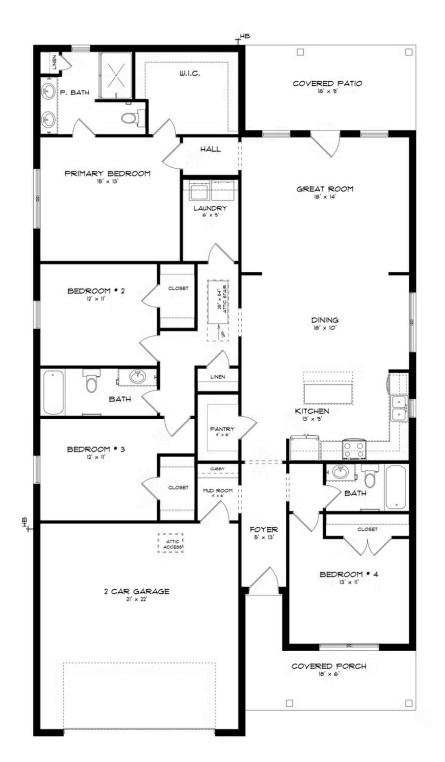

# **ABOUT THIS PLAN**

Welcome to our lifestyle-focused floorplan, the Sanford! The welcoming foyer leads to an open-concept dining room, kitchen, and great room create an inviting communal space, with a well-appointed kitchen featuring a spacious pantry. Step outside to a large covered patio for outdoor enjoyment. The primary suite offers dual vanities and a generous walk-in closet, while two secondary bedrooms have walk-in closets of their own. A linen closet adds convenience, and the mudroom with cubbies keeps things organized. This design perfectly blends style and practicality for your ideal home. Welcome home!