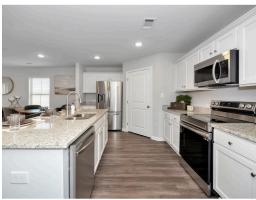

#### **ABOUT THIS PLAN**

The "Monterrey" floorplan includes 3 bedrooms and 2 bathrooms. The 2-car garage opens directly into the large foyer. The "Monterrey" boasts an open concept in the dining room, great room and kitchen. Just off the great room, the primary suite creates a serene oasis complete with a walk-in closet and bathroom. With 2 other bedrooms and bathroom, this plan offers ample space for all your needs.

## **PLAN GALLERY**

### **PLAN GALLERY**