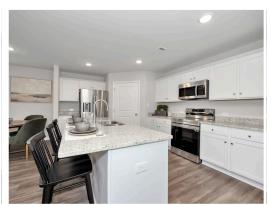

#### **ABOUT THIS PLAN**

The "Monterrey" floorplan includes 3 bedrooms and 2 bathrooms. The 2-car garage opens directly into the large foyer. The "Monterrey" boasts an open concept in the dining room, great room and kitchen. Just off the great room, the primary suite creates a serene oasis complete with a walk-in closet and bathroom. With 2 other bedrooms and bathroom, this plan offers ample space for all your needs.

## **PLAN GALLERY**

### **PLAN GALLERY**