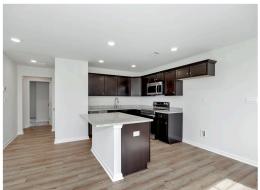

#### **ABOUT THIS PLAN**

Living up to its namesake, The "Kingsley" plan is regal, exquisite, and elegant. A plan designed to fit even the most royal needs. The covered entry opens to the large flex room and cozy entry way. Always dreamed of a home office, home gym, or even just a quiet place to relax? The flex room gives you the freedom to make those dreams a reality any way you want! The foyer also leads into an open-concept kitchen and great room. The kitchen is complete with a vast island and ample counter space. The great room leads to the primary retreat at the rear of the house. The primary suite boasts a double vanity, garden tub, and walk-in closet. The 2 other bedrooms are located on the side of the house and share a hallway bathroom. The laundry room is connected to the 2-car garage, creating a perfect space to kick off those muddy shoes before going inside.