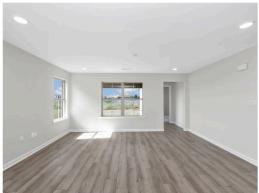

#### **ABOUT THIS PLAN**

Living up to its namesake, The "Kingsley" plan is regal, exquisite, and elegant. A plan designed to fit even the most royal needs. The covered entry opens to the large flex room and cozy entry way. Always dreamed of a home office, home gym, or even just a quiet place to relax? The flex room gives you the freedom to make those dreams a reality any way you want! The foyer also leads into an open-concept kitchen and great room. The kitchen is complete with a vast island and ample counter space. The great room leads to the primary retreat at the rear of the house. The primary suite boasts a double vanity, garden tub, and walk-in closet. The 2 other bedrooms are located on the side of the house and share a hallway bathroom. The laundry room is connected to the 2-car garage, creating a perfect space to kick off those muddy shoes before going inside.