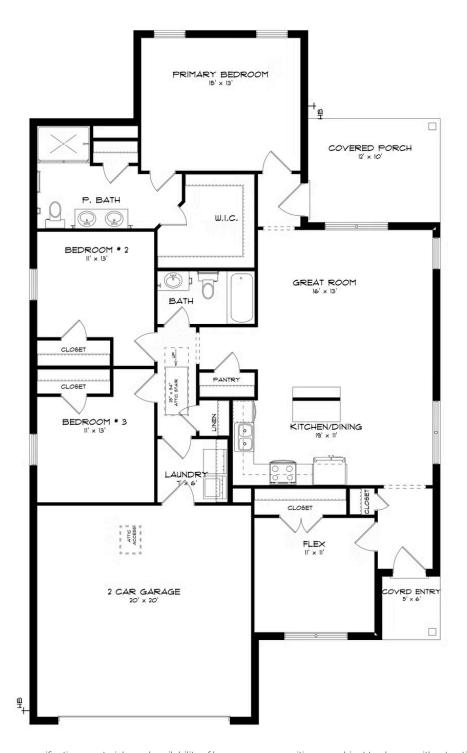

#### **ABOUT THIS PLAN**

Living up to its namesake, The "Kingsley" plan is regal, exquisite, and elegant. A plan designed to fit even the most royal needs. The covered entry opens to the large flex room and cozy entry way. Always dreamed of a home office, home gym, or even just a quiet place to relax? The flex room gives you the freedom to make those dreams a reality any way you want! The foyer also leads into an open-concept kitchen and great room. The kitchen is complete with a vast island and ample counter space. The great room leads to the primary retreat at the rear of the house. The primary suite boasts a double vanity, garden tub, and walk-in closet. The 2 other bedrooms are located on the side of the house and share a hallway bathroom. The laundry room is connected to the 2-car garage, creating a perfect space to kick off those muddy shoes before going inside.