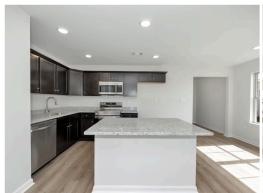

#### **ABOUT THIS PLAN**

Living up to its namesake, The "Kingsley" plan is regal, exquisite, and elegant. A plan designed to fit even the most royal needs. The covered entry opens to the large flex room and cozy entry way. Always dreamed of a home office, home gym, or even just a quiet place to relax? The flex room gives you the freedom to make those dreams a reality any way you want! The foyer also leads into an open-concept kitchen and great room. The kitchen is complete with a vast island and ample counter space. The great room leads to the primary retreat at the rear of the house. The primary suite boasts a double vanity, garden tub, and walk-in closet. The 2 other bedrooms are located on the side of the house and share a hallway bathroom. The laundry room is connected to the 2-car garage, creating a perfect space to kick off those muddy shoes before going inside.