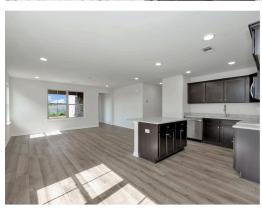

#### **ABOUT THIS PLAN**

Living up to its namesake, The "Kingsley" plan is regal, exquisite, and elegant. A plan designed to fit even the most royal needs. The covered entry opens to the large flex room and cozy entry way. Always dreamed of a home office, home gym, or even just a quiet place to relax? The flex room gives you the freedom to make those dreams a reality any way you want! The foyer also leads into an open-concept kitchen and great room. The kitchen is complete with a vast island and ample counter space. The great room leads to the primary retreat at the rear of the house. The primary suite boasts a double vanity, garden tub, and walk-in closet. The 2 other bedrooms are located on the side of the house and share a hallway bathroom. The laundry room is connected to the 2-car garage, creating a perfect space to kick off those muddy shoes before going inside.