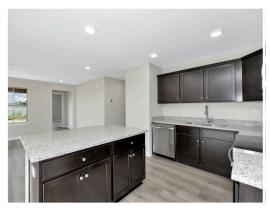

#### **ABOUT THIS PLAN**

Living up to its namesake, The "Kingsley" plan is regal, exquisite, and elegant. A plan designed to fit even the most royal needs. The covered entry opens to the large flex room and cozy entry way. Always dreamed of a home office, home gym, or even just a quiet place to relax? The flex room gives you the freedom to make those dreams a reality any way you want! The foyer also leads into an open-concept kitchen and great room. The kitchen is complete with a vast island and ample counter space. The great room leads to the primary retreat at the rear of the house. The primary suite boasts a double vanity, garden tub, and walk-in closet. The 2 other bedrooms are located on the side of the house and share a hallway bathroom. The laundry room is connected to the 2-car garage, creating a perfect space to kick off those muddy shoes before going inside.