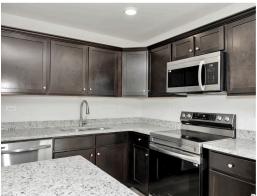

#### **ABOUT THIS PLAN**

Living up to its namesake, The "Kingsley" plan is regal, exquisite, and elegant. A plan designed to fit even the most royal needs. The covered entry opens to the large flex room and cozy entry way. Always dreamed of a home office, home gym, or even just a quiet place to relax? The flex room gives you the freedom to make those dreams a reality any way you want! The foyer also leads into an open-concept kitchen and great room. The kitchen is complete with a vast island and ample counter space. The great room leads to the primary retreat at the rear of the house. The primary suite boasts a double vanity, garden tub, and walk-in closet. The 2 other bedrooms are located on the side of the house and share a hallway bathroom. The laundry room is connected to the 2-car garage, creating a perfect space to kick off those muddy shoes before going inside.