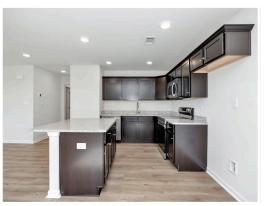

#### **ABOUT THIS PLAN**

Living up to its namesake, The "Kingsley" plan is regal, exquisite, and elegant. A plan designed to fit even the most royal needs. The covered entry opens to the large flex room and cozy entry way. Always dreamed of a home office, home gym, or even just a quiet place to relax? The flex room gives you the freedom to make those dreams a reality any way you want! The foyer also leads into an open-concept kitchen and great room. The kitchen is complete with a vast island and ample counter space. The great room leads to the primary retreat at the rear of the house. The primary suite boasts a double vanity, garden tub, and walk-in closet. The 2 other bedrooms are located on the side of the house and share a hallway bathroom. The laundry room is connected to the 2-car garage, creating a perfect space to kick off those muddy shoes before going inside.