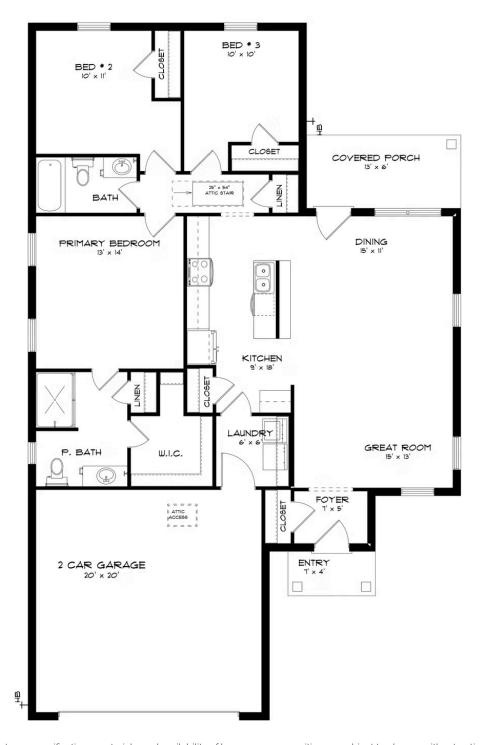

### **ABOUT THIS PLAN**

Contrary to its name, the "Hardaway" will do everything except push you away. This charming 1-story, 3 bedroom 2 bathroom plan was designed for maximum privacy and serenity. The foyer opens to the open-concept great room, dining room, and kitchen. The kitchen boasts a large island and pantry that looks onto the dining space. Sectioned on the side of the house lies the primary retreat – complete with a tub shower and spacious walk-in closet. Located at the rear of the house are 2 additional bedrooms and a shared bathroom. The laundry room is connected to the 2-car garage, creating a perfect space to kick off those muddy shoes before going inside. The covered porch is a dream for those perfect fall evenings and cool spring nights.