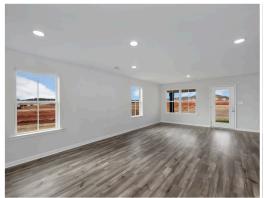

### **ABOUT THIS PLAN**

Contrary to its name, the "Hardaway" will do everything except push you away. This charming 1-story, 3 bedroom 2 bathroom plan was designed for maximum privacy and serenity. The foyer opens to the open-concept great room, dining room, and kitchen. The kitchen boasts a large island and pantry that looks onto the dining space. Sectioned on the side of the house lies the primary retreat – complete with a tub shower and spacious walk-in closet. Located at the rear of the house are 2 additional bedrooms and a shared bathroom. The laundry room is connected to the 2-car garage, creating a perfect space to kick off those muddy shoes before going inside. The covered porch is a dream for those perfect fall evenings and cool spring nights.

# **PLAN GALLERY**