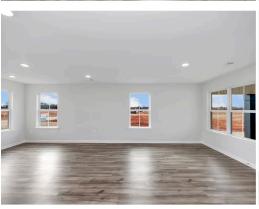

### **ABOUT THIS PLAN**

Contrary to its name, the "Hardaway" will do everything except push you away. This charming 1-story, 3 bedroom 2 bathroom plan was designed for maximum privacy and serenity. The foyer opens to the open-concept great room, dining room, and kitchen. The kitchen boasts a large island and pantry that looks onto the dining space. Sectioned on the side of the house lies the primary retreat – complete with a tub shower and spacious walk-in closet. Located at the rear of the house are 2 additional bedrooms and a shared bathroom. The laundry room is connected to the 2-car garage, creating a perfect space to kick off those muddy shoes before going inside. The covered porch is a dream for those perfect fall evenings and cool spring nights.

# **PLAN GALLERY**