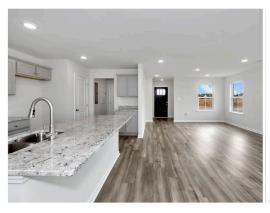

### **ABOUT THIS PLAN**

Contrary to its name, the "Hardaway" will do everything except push you away. This charming 1-story, 3 bedroom 2 bathroom plan was designed for maximum privacy and serenity. The foyer opens to the open-concept great room, dining room, and kitchen. The kitchen boasts a large island and pantry that looks onto the dining space. Sectioned on the side of the house lies the primary retreat – complete with a tub shower and spacious walk-in closet. Located at the rear of the house are 2 additional bedrooms and a shared bathroom. The laundry room is connected to the 2-car garage, creating a perfect space to kick off those muddy shoes before going inside. The covered porch is a dream for those perfect fall evenings and cool spring nights.

# **PLAN GALLERY**