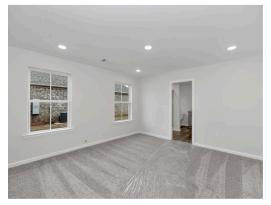

### **ABOUT THIS PLAN**

Contrary to its name, the "Hardaway" will do everything except push you away. This charming 1-story, 3 bedroom 2 bathroom plan was designed for maximum privacy and serenity. The foyer opens to the open-concept great room, dining room, and kitchen. The kitchen boasts a large island and pantry that looks onto the dining space. Sectioned on the side of the house lies the primary retreat – complete with a tub shower and spacious walk-in closet. Located at the rear of the house are 2 additional bedrooms and a shared bathroom. The laundry room is connected to the 2-car garage, creating a perfect space to kick off those muddy shoes before going inside. The covered porch is a dream for those perfect fall evenings and cool spring nights.

# **PLAN GALLERY**