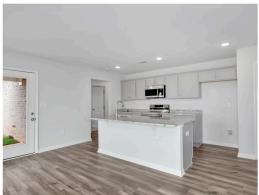

### **ABOUT THIS PLAN**

Contrary to its name, the "Hardaway" will do everything except push you away. This charming 1-story, 3 bedroom 2 bathroom plan was designed for maximum privacy and serenity. The foyer opens to the open-concept great room, dining room, and kitchen. The kitchen boasts a large island and pantry that looks onto the dining space. Sectioned on the side of the house lies the primary retreat – complete with a tub shower and spacious walk-in closet. Located at the rear of the house are 2 additional bedrooms and a shared bathroom. The laundry room is connected to the 2-car garage, creating a perfect space to kick off those muddy shoes before going inside. The covered porch is a dream for those perfect fall evenings and cool spring nights.

# **PLAN GALLERY**