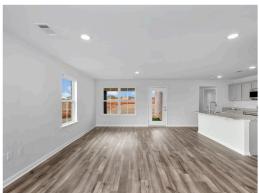

### **ABOUT THIS PLAN**

Contrary to its name, the "Hardaway" will do everything except push you away. This charming 1-story, 3 bedroom 2 bathroom plan was designed for maximum privacy and serenity. The foyer opens to the open-concept great room, dining room, and kitchen. The kitchen boasts a large island and pantry that looks onto the dining space. Sectioned on the side of the house lies the primary retreat – complete with a tub shower and spacious walk-in closet. Located at the rear of the house are 2 additional bedrooms and a shared bathroom. The laundry room is connected to the 2-car garage, creating a perfect space to kick off those muddy shoes before going inside. The covered porch is a dream for those perfect fall evenings and cool spring nights.

# **PLAN GALLERY**