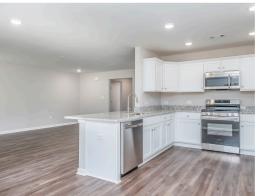

#### **ABOUT THIS PLAN**

The "Fairway" floorplan makes a dramatic statement. The main hub of the home is its openness from the great room, dining, and kitchen area. This well thought out home is brimming with generous in kitchen, both baths & hallways. Primary bedroom is tucked away from the other bedrooms for ultimate privacy. Carefree kitchen aims to please with massive granite counter space. Step onto the covered patio, great for entertaining, or pull into the two car garage that complete the package this this amazing plan.

## **PLAN GALLERY**