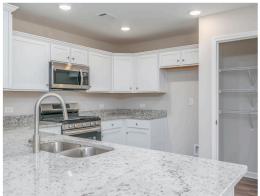

#### **ABOUT THIS PLAN**

The "Fairway" floorplan makes a dramatic statement. The main hub of the home is its openness from the great room, dining, and kitchen area. This well thought out home is brimming with generous in kitchen, both baths & hallways. Primary bedroom is tucked away from the other bedrooms for ultimate privacy. Carefree kitchen aims to please with massive granite counter space. Step onto the covered patio, great for entertaining, or pull into the two car garage that complete the package this this amazing plan.

## **PLAN GALLERY**