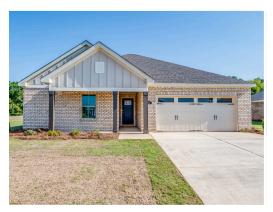

# Thrive Fairway Home Plan

Starting at \$312,499

**SQ FT**: 1,855

**Beds**: 3 **Baths**: 2.0

Garage: 2 Standard

Elevation A

Elevation B

#### **ABOUT THIS PLAN**

The "Fairway" floorplan makes a dramatic statement. The main hub of the home is its openness from the great room, dining, and kitchen area. This well thought out home is brimming with generous in kitchen, both baths & hallways. Primary bedroom is tucked away from the other bedrooms for ultimate privacy. Carefree kitchen aims to please with massive granite counter space. Step onto the covered patio, great for entertaining, or pull into the two car garage that complete the package this this amazing plan.

## **ELEVATION A**

Prices, plans, dimensions, features, specifications, materials, and availability of homes or communities are subject to change without notice or obligation. Illustrations are artists depictions only and may differ from completed improvements. All prices subject to change without notice. Please contact your sales associate before writing an offer.