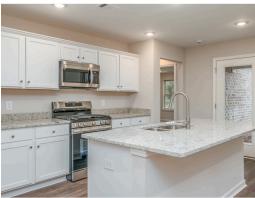

### **ABOUT THIS PLAN**

Step into the Archer – where elegance meets practicality in a thoughtfully designed floorplan. Upon entering, an elegant foyer beckons you to explore further, guiding you to the very heart of the Archer. Here, you'll discover an inviting, open expanse that effortlessly unites the dining area and the great room, all seamlessly connected to the central kitchen. In the kitchen, a striking granite-topped island takes center stage, offering both a stylish focal point and a practical workspace. The large corner pantry provides ample storage for all your culinary needs, ensuring you have everything at your fingertips. The primary bedroom, located at the rear of the home, offers a private retreat and features a generously sized closet for all your wardrobe essentials, and the primary bath boasts dual sink vanities, adding convenience to your daily routine. Two additional secondary bedrooms provide flexibility for family, guests, or even a home office, ensuring you have plenty of space to make this home uniquely yours. Step outside to the spacious covered porch, where you can enjoy outdoor.

## **PLAN GALLERY**