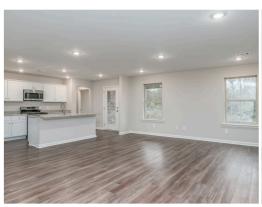

### **ABOUT THIS PLAN**

Step into the Archer – where elegance meets practicality in a thoughtfully designed floorplan. Upon entering, an elegant foyer beckons you to explore further, guiding you to the very heart of the Archer. Here, you'll discover an inviting, open expanse that effortlessly unites the dining area and the great room, all seamlessly connected to the central kitchen. In the kitchen, a striking granite-topped island takes center stage, offering both a stylish focal point and a practical workspace. The large corner pantry provides ample storage for all your culinary needs, ensuring you have everything at your fingertips. The primary bedroom, located at the rear of the home, offers a private retreat and features a generously sized closet for all your wardrobe essentials, and the primary bath boasts dual sink vanities, adding convenience to your daily routine. Two additional secondary bedrooms provide flexibility for family, guests, or even a home office, ensuring you have plenty of space to make this home uniquely yours. Step outside to the spacious covered porch, where you can enjoy outdoor.

## **PLAN GALLERY**