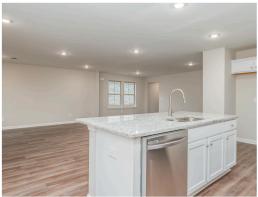

### **ABOUT THIS PLAN**

Step into the Archer – where elegance meets practicality in a thoughtfully designed floorplan. Upon entering, an elegant foyer beckons you to explore further, guiding you to the very heart of the Archer. Here, you'll discover an inviting, open expanse that effortlessly unites the dining area and the great room, all seamlessly connected to the central kitchen. In the kitchen, a striking granite-topped island takes center stage, offering both a stylish focal point and a practical workspace. The large corner pantry provides ample storage for all your culinary needs, ensuring you have everything at your fingertips. The primary bedroom, located at the rear of the home, offers a private retreat and features a generously sized closet for all your wardrobe essentials, and the primary bath boasts dual sink vanities, adding convenience to your daily routine. Two additional secondary bedrooms provide flexibility for family, guests, or even a home office, ensuring you have plenty of space to make this home uniquely yours. Step outside to the spacious covered porch, where you can enjoy outdoor.

## **PLAN GALLERY**