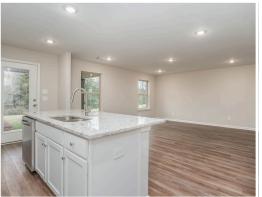

### **ABOUT THIS PLAN**

Step into the Archer – where elegance meets practicality in a thoughtfully designed floorplan. Upon entering, an elegant foyer beckons you to explore further, guiding you to the very heart of the Archer. Here, you'll discover an inviting, open expanse that effortlessly unites the dining area and the great room, all seamlessly connected to the central kitchen. In the kitchen, a striking granite-topped island takes center stage, offering both a stylish focal point and a practical workspace. The large corner pantry provides ample storage for all your culinary needs, ensuring you have everything at your fingertips. The primary bedroom, located at the rear of the home, offers a private retreat and features a generously sized closet for all your wardrobe essentials, and the primary bath boasts dual sink vanities, adding convenience to your daily routine. Two additional secondary bedrooms provide flexibility for family, guests, or even a home office, ensuring you have plenty of space to make this home uniquely yours. Step outside to the spacious covered porch, where you can enjoy outdoor.

## **PLAN GALLERY**