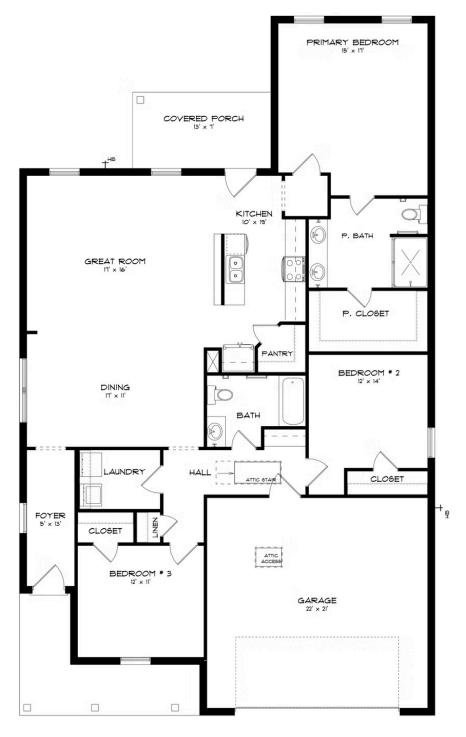

### **ABOUT THIS PLAN**

Step into the Archer – where elegance meets practicality in a thoughtfully designed floorplan. Upon entering, an elegant foyer beckons you to explore further, guiding you to the very heart of the Archer. Here, you'll discover an inviting, open expanse that effortlessly unites the dining area and the great room, all seamlessly connected to the central kitchen. In the kitchen, a striking granite-topped island takes center stage, offering both a stylish focal point and a practical workspace. The large corner pantry provides ample storage for all your culinary needs, ensuring you have everything at your fingertips. The primary bedroom, located at the rear of the home, offers a private retreat and features a generously sized closet for all your wardrobe essentials, and the primary bath boasts dual sink vanities, adding convenience to your daily routine. Two additional secondary bedrooms provide flexibility for family, guests, or even a home office, ensuring you have plenty of space to make this home uniquely yours. Step outside to the spacious covered porch, where you can enjoy outdoor.