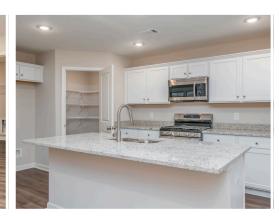

### **ABOUT THIS PLAN**

Step into the Archer – where elegance meets practicality in a thoughtfully designed floorplan. Upon entering, an elegant foyer beckons you to explore further, guiding you to the very heart of the Archer. Here, you'll discover an inviting, open expanse that effortlessly unites the dining area and the great room, all seamlessly connected to the central kitchen. In the kitchen, a striking granite-topped island takes center stage, offering both a stylish focal point and a practical workspace. The large corner pantry provides ample storage for all your culinary needs, ensuring you have everything at your fingertips. The primary bedroom, located at the rear of the home, offers a private retreat and features a generously sized closet for all your wardrobe essentials, and the primary bath boasts dual sink vanities, adding convenience to your daily routine. Two additional secondary bedrooms provide flexibility for family, guests, or even a home office, ensuring you have plenty of space to make this home uniquely yours. Step outside to the spacious covered porch, where you can enjoy outdoor.

## **PLAN GALLERY**