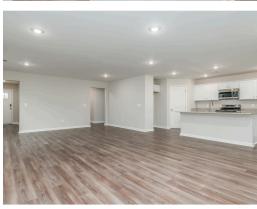

### **ABOUT THIS PLAN**

Step into the Archer – where elegance meets practicality in a thoughtfully designed floorplan. Upon entering, an elegant foyer beckons you to explore further, guiding you to the very heart of the Archer. Here, you'll discover an inviting, open expanse that effortlessly unites the dining area and the great room, all seamlessly connected to the central kitchen. In the kitchen, a striking granite-topped island takes center stage, offering both a stylish focal point and a practical workspace. The large corner pantry provides ample storage for all your culinary needs, ensuring you have everything at your fingertips. The primary bedroom, located at the rear of the home, offers a private retreat and features a generously sized closet for all your wardrobe essentials, and the primary bath boasts dual sink vanities, adding convenience to your daily routine. Two additional secondary bedrooms provide flexibility for family, guests, or even a home office, ensuring you have plenty of space to make this home uniquely yours. Step outside to the spacious covered porch, where you can enjoy outdoor.

## **PLAN GALLERY**