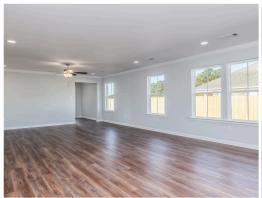

### **ABOUT THIS PLAN**

The "Allagash" floorplan includes 4 bedrooms and 2 bathrooms. A covered porch leads directly into the cozy foyer, which opens to the kitchen, dining and great room. This functional floorplan offers a seamless flow for entertaining or everyday life. The laundry room is accessible for the garage, making it a breeze to keep the house clean. It is also located near the front of the house for convenience. The primary retreat is located in the back of the house for complete privacy. Featuring a large walk-in closet, double-vanity and vinyl luxury floor tile, the primary creates a luxurious escape. The other three bedrooms complete the opposite side of the house and share a centrally located bathroom.

# **PLAN GALLERY**