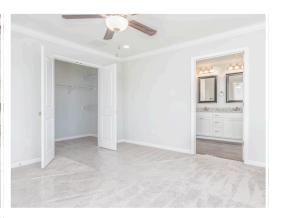

### **ABOUT THIS PLAN**

The "Allagash" floorplan includes 4 bedrooms and 2 bathrooms. A covered porch leads directly into the cozy foyer, which opens to the kitchen, dining and great room. This functional floorplan offers a seamless flow for entertaining or everyday life. The laundry room is accessible for the garage, making it a breeze to keep the house clean. It is also located near the front of the house for convenience. The primary retreat is located in the back of the house for complete privacy. Featuring a large walk-in closet, double-vanity and vinyl luxury floor tile, the primary creates a luxurious escape. The other three bedrooms complete the opposite side of the house and share a centrally located bathroom.

# **PLAN GALLERY**