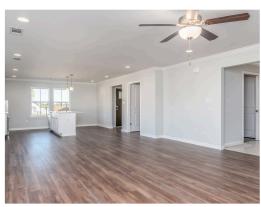

### **ABOUT THIS PLAN**

The "Allagash" floorplan includes 4 bedrooms and 2 bathrooms. A covered porch leads directly into the cozy foyer, which opens to the kitchen, dining and great room. This functional floorplan offers a seamless flow for entertaining or everyday life. The laundry room is accessible for the garage, making it a breeze to keep the house clean. It is also located near the front of the house for convenience. The primary retreat is located in the back of the house for complete privacy. Featuring a large walk-in closet, double-vanity and vinyl luxury floor tile, the primary creates a luxurious escape. The other three bedrooms complete the opposite side of the house and share a centrally located bathroom.

# **PLAN GALLERY**